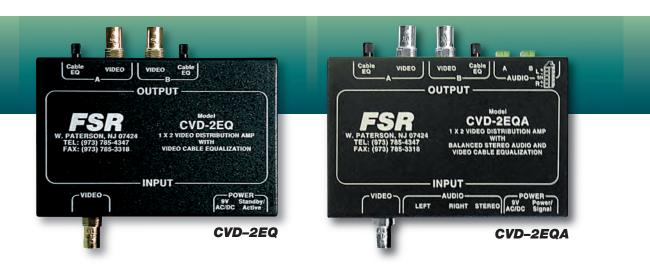

**Composite & S–Video Distribution Amplifiers with Cable Equalization With and Without Audio** 

CVD-2EQ / CVD-2EQA

#### FEATURES:

The CVD-2EQA is a 1 in 2 out Composite Video and Stereo Audio DA with cable equalization on each output and 100 MHz of video bandwidth. The AC adapter is included. The CVD-2EQ is also available as a version without audio.

This addition to the FSR line of distribution amplifiers have individual adjustments on each of the outputs allowing adjustment of each output to compensate for the cable's length. This equalization provides superior signal integrity on each line, especially in applications where the output cable runs are of varying length.