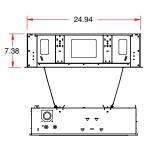

## **DRYWALL FRAME & CEILING BOX KIT ORDERING INFORMATION**

|   | E  |
|---|----|
| F | щ  |
| E | N. |
| B | Ë  |
| S | g  |
| H | É  |
|   | ŝ  |
| 8 | ŝ  |
|   |    |

| ltem  | Part       | Description                                                                                                                                |
|-------|------------|--------------------------------------------------------------------------------------------------------------------------------------------|
| 18657 | CB-22-SR   | CB-22 Drywall Frame and Ceiling Box Kit (<br>Includes 2'x2' Ceiling Box with 6 unswitched outlets                                          |
| 18658 | CB-22P-SR  | CB-22P Drywall Frame and Ceiling Box Kit<br>(Includes 2'x2' Ceiling Box with pole mount and 6 unswitched outlets)                          |
| 18659 | CB-22S-SR  | CB-22S Drywall Frame and Ceiling Box Kit<br>(Includes 2'x2' Ceiling Box with smart AC switch, 6 outlets, and 4 auto-switched)              |
| 18660 | CB-22SP-SR | CB-22SP Drywall Frame and Ceiling Box Kit<br>(Includes 2'x2' Ceiling Box with pole mount, smart AC switch, 6 outlets, and 4 auto-switched) |
| 18661 | CB-12-SR   | CB-12 Drywall Frame and Ceiling Box Kit<br>(Includes 1'x2' Ceiling Box w/ 2 1/2 rack mounts and 5 AC)                                      |
| 18662 | CB-12P-SR  | CB-12P Drywall Frame and Ceiling Box Kit<br>(Includes 1'x2' Ceiling Box w/ 2 1/2 rack, 5 AC and Projector Pole Adapter)                    |
| 17076 | CB-12FAN   | Fan kit for CB-12 / 12P 1'x2' ceiling box                                                                                                  |
| 17104 | CB-22FAN   | Fan kit for CB-22 / 22P 2'x2' ceiling box                                                                                                  |