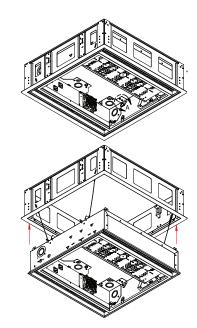

### DESCRIPTION

If you want to mount our ceiling boxes in a drywall ceiling, you need our frame kit. Our CB-22 and CB-12 ceiling boxes and SR drywall frames have joined forces and are now available as a kit. This kit can be used anywhere you need to mount equipment in a drywall ceiling, or where you are mounting a projector or display in the ceiling. The CB-22-SR mounting frame kit is designed to easily mount our 2'x2' (CB-22) ceiling box in drywall. For a smaller footprint, the CB-12-SR mounting frame kit is designed to easily mount our 1'x2' (CB-12) ceiling enclosure in drywall. The mounting frame kit can be installed in the ceiling opening using threaded rod, stranded wire cable, or screws through specific holes in the sides of the unit. The ceiling box can then be hung vertically, via the included cables, while the equipment is mounted and wired allowing convenient access to the components and cables. The ceiling box can then be lifted into the frame and locked into place. The ceiling box interior can be accessed in the same way for future re-cabling and service. The ceiling box can be lowered for convenient access and lifted back into the frame. The ceiling box interior can be accessed in the same way for future re-cabling and service.

**CB-12-SR** 

CB-22-SR

244 Bergen Boulevard, Woodland Park, NJ 07424 Phone: 973.998.2300 · Fax: 973.785.4207 Web: www.fsrinc.com · E-mail: sales@fsrinc.com