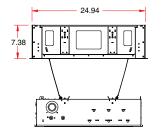

# **CB SERIES** DRYWALL FRAME **& CEILING BOX KIT**

Patent 9,966,752

Metal Products Group

CB-12-SR Kit

CB-22-SR Kit

### DESCRIPTION

If you want to mount our ceiling boxes in a drywall ceiling, you need our frame kit. Our CB-22 and CB-12 ceiling boxes and SR drywall frames have joined forces and are now available as a kit. This kit can be used anywhere you need to mount equipment in a drywall ceiling, or where you are mounting a projector or display in the ceiling. The CB-22-SR mounting frame kit is designed to easily mount our 2'x2' (CB-22) ceiling box in drywall. For a smaller footprint, the CB-12-SR mounting frame kit is designed to easily mount our 1'x2' (CB-12) ceiling enclosure in drywall. The mounting frame kit can be installed in the ceiling opening using threaded rod, stranded wire cable, or screws through specific holes in the sides of the unit. The ceiling box can then be hung vertically, via the included cables, while the equipment is mounted and wired allowing convenient access to the components and cables. The ceiling box can then be lifted into the frame and locked into place. The ceiling box interior can be accessed in the same way for future re-cabling and service. The ceiling box can be lowered for convenient access and lifted back into the frame. The ceiling box interior can be accessed in the same way for future re-cabling and service.