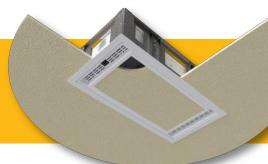

### DESCRIPTION

If you want to mount our ceiling boxes in a drywall ceiling, you need our frame kit. Our CB-22 and CB-12 ceiling boxes and SR drywall frames have joined forces and are now available as a kit. This kit can be used anywhere you need to mount equipment in a drywall ceiling, or where you are mounting a projector or display in the ceiling. The CB-22-SR mounting frame kit is designed to easily mount our 2'x2' (CB-22) ceiling box in drywall. For a smaller footprint, the CB-12-SR mounting frame kit is designed to easily mount our 1'x2' (CB-12) ceiling enclosure in drywall. The mounting frame kit can be installed in the ceiling opening using threaded rod, stranded wire cable, or screws through specific holes in the sides of the unit. The ceiling box can then be hung vertically, via the included cables, while the equipment is mounted and wired allowing convenient access to the components and cables. The ceiling box can then be lifted into the frame and locked into place. The ceiling box interior can be accessed in the same way for future re-cabling and service. The ceiling box can be lowered for convenient access and lifted back into the frame. The ceiling box interior can be accessed in the same way for future re-cabling and service.

### APPLICATIONS

The "FRAME" kit is combined with FSR ceiling boxes. The ceiling kit can be used anywhere you need to mount equipment in the ceiling, or where you are mounting a projector or display in the ceiling.