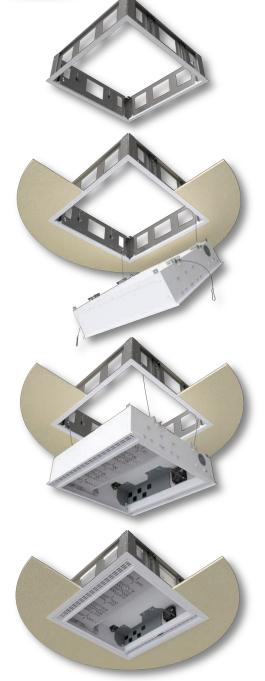

### DESCRIPTION

If you want to mount our ceiling boxes in a drywall ceiling, you need our frame kit. Our CB-22 and CB-12 ceiling boxes and SR drywall frames have joined forces and are now available as a kit. This kit can be used anywhere you need to mount equipment in a drywall ceiling, or where you are mounting a projector or display in the ceiling. The CB-22-SR mounting frame kit is designed to easily mount our 2'x2' (CB-22) ceiling box in drywall. For a smaller footprint, the CB-12-SR mounting frame kit is designed to easily mount our 1'x2' (CB-12) ceiling enclosure in drywall. The mounting frame kit can be installed in the ceiling opening using threaded rod, stranded wire cable, or screws through specific holes in the sides of the unit. The ceiling box can then be hung vertically, via the included cables, while the equipment is mounted and wired allowing convenient access to the components and cables. The ceiling box can then be lifted into the frame and locked into place. The ceiling box interior can be accessed in the same way for future re-cabling and service. The ceiling box can be lowered for convenient access and lifted back into the frame. The ceiling box interior can be accessed in the same way for future re-cabling and service.