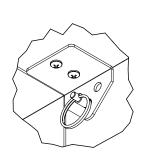

# **CB SERIES** DRYWALL FRAME **& CEILING BOX KIT**

Patent 9,966,752

Metal Products Group

CB-12-SR Kit

CB-22-SR Kit

### DESCRIPTION

If you want to mount our ceiling boxes in a drywall ceiling, you need our frame kit. Our CB-22 and CB-12 ceiling boxes and SR drywall frames have joined forces and are now available as a kit. This kit can be used anywhere you need to mount equipment in a drywall ceiling, or where you are mounting a projector or display in the ceiling. The CB-22-SR mounting frame kit is designed to easily mount our 2'x2' (CB-22) ceiling box in drywall. For a smaller footprint, the CB-12-SR mounting frame kit is designed to easily mount our 1'x2' (CB-12) ceiling enclosure in drywall. The mounting frame kit can be installed in the ceiling opening using threaded rod, stranded wire cable, or screws through specific holes in the sides of the unit. The ceiling box can then be hung vertically, via the included cables, while the equipment is mounted and wired allowing convenient access to the components and cables. The ceiling box can then be lifted into the frame and locked into place. The ceiling box interior can be accessed in the same way for future re-cabling and service. The ceiling box can be lowered for convenient access and lifted back into the frame. The ceiling box interior can be accessed in the same way for future re-cabling and service.