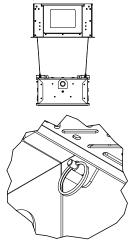

# **CB SERIES** DRYWALL FRAME **& CEILING BOX KIT**

Patent 9,966,752

Metal Products Group

CB-12-SR Kit

CB-22-SR Kit

### DESCRIPTION

If you want to mount our ceiling boxes in a drywall ceiling, you need our frame kit. Our CB-22 and CB-12 ceiling boxes and SR drywall frames have joined forces and are now available as a kit. This kit can be used anywhere you need to mount equipment in a drywall ceiling, or where you are mounting a projector or display in the ceiling. The CB-22-SR mounting frame kit is designed to easily mount our 2'x2' (CB-22) ceiling box in drywall. For a smaller footprint, the CB-12-SR mounting frame kit is designed to easily mount our 1'x2' (CB-12) ceiling enclosure in drywall. The mounting frame kit can be installed in the ceiling opening using threaded rod, stranded wire cable, or screws through specific holes in the sides of the unit. The ceiling box can then be hung vertically, via the included cables, while the equipment is mounted and wired allowing convenient access to the components and cables. The ceiling box can then be lifted into the frame and locked into place. The ceiling box interior can be accessed in the same way for future re-cabling and service. The ceiling box can be lowered for convenient access and lifted back into the frame. The ceiling box interior can be accessed in the same way for future re-cabling and service.