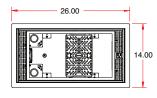

## **DRYWALL FRAME & CEILING BOX KIT ORDERING INFORMATION**

|   | E  |
|---|----|
| F | щ  |
| E | N. |
| B | Ë  |
| S | g  |
| H | É  |
|   | ŝ  |
| 8 | ŝ  |
|   |    |

| ltem  | Part       | Description                                                                                                                                |
|-------|------------|--------------------------------------------------------------------------------------------------------------------------------------------|
| 18657 | CB-22-SR   | CB-22 Drywall Frame and Ceiling Box Kit (<br>Includes 2'x2' Ceiling Box with 6 unswitched outlets                                          |
| 18658 | CB-22P-SR  | CB-22P Drywall Frame and Ceiling Box Kit<br>(Includes 2'x2' Ceiling Box with pole mount and 6 unswitched outlets)                          |
| 18659 | CB-22S-SR  | CB-22S Drywall Frame and Ceiling Box Kit<br>(Includes 2'x2' Ceiling Box with smart AC switch, 6 outlets, and 4 auto-switched)              |
| 18660 | CB-22SP-SR | CB-22SP Drywall Frame and Ceiling Box Kit<br>(Includes 2'x2' Ceiling Box with pole mount, smart AC switch, 6 outlets, and 4 auto-switched) |
| 18661 | CB-12-SR   | CB-12 Drywall Frame and Ceiling Box Kit<br>(Includes 1'x2' Ceiling Box w/ 2 1/2 rack mounts and 5 AC)                                      |
| 18662 | CB-12P-SR  | CB-12P Drywall Frame and Ceiling Box Kit<br>(Includes 1'x2' Ceiling Box w/ 2 1/2 rack, 5 AC and Projector Pole Adapter)                    |
| 17076 | CB-12FAN   | Fan kit for CB-12 / 12P 1'x2' ceiling box                                                                                                  |
| 17104 | CB-22FAN   | Fan kit for CB-22 / 22P 2'x2' ceiling box                                                                                                  |