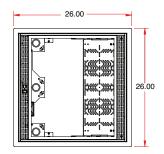

# **CB SERIES** DRYWALL FRAME **& CEILING BOX KIT**

Patent 9,966,752

Metal Products Group

CB-12-SR Kit

CB-22-SR Kit

### DESCRIPTION

If you want to mount our ceiling boxes in a drywall ceiling, you need our frame kit. Our CB-22 and CB-12 ceiling boxes and SR drywall frames have joined forces and are now available as a kit. This kit can be used anywhere you need to mount equipment in a drywall ceiling, or where you are mounting a projector or display in the ceiling. The CB-22-SR mounting frame kit is designed to easily mount our 2'x2' (CB-22) ceiling box in drywall. For a smaller footprint, the CB-12-SR mounting frame kit is designed to easily mount our 1'x2' (CB-12) ceiling enclosure in drywall. The mounting frame kit can be installed in the ceiling opening using threaded rod, stranded wire cable, or screws through specific holes in the sides of the unit. The ceiling box can then be hung vertically, via the included cables, while the equipment is mounted and wired allowing convenient access to the components and cables. The ceiling box can then be lifted into the frame and locked into place. The ceiling box interior can be accessed in the same way for future re-cabling and service. The ceiling box can be lowered for convenient access and lifted back into the frame. The ceiling box interior can be accessed in the same way for future re-cabling and service.