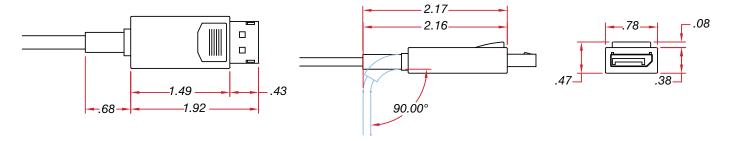

L Listing: CMP-OF
- Operating Temperature Range: 0 to 50° C
- Cable Dimensions: 5.1 mm x 3.1 mm
- Connectors: 20-pin male DisplayPort
- Maximum Tensile Load: 22 kg (50 lbs)
- Minimum Bend Radius: 5 mm
- DisplayPort Compliance: 1.2 or 1.3 depending on connected devices
- HDCP Compliance: 1.3 or 2.2 depending on connected devices

#### ORDERING INFORMATION\_

| Item # | Item Name           | Length Meters | Length Feet |
|--------|---------------------|---------------|-------------|
| 17971  | DR-PCB-DSP10M Cable | 10 Meters     | 33'         |
| 17972  | DR-PCB-DSP15M Cable | 15 Meters     | 50'         |
| 17973  | DR-PCB-DSP23M Cable | 23 Meters     | <i>75'</i>  |
| 17974  | DR-PCB-DSP30M Cable | 30 Meters     | 100'        |















Toll Free: 1-800-332-FSR1

### **DIMENSIONS**



### **APPLICATION**

#### DVD PLAYER (SOURCE)



DISPLAY