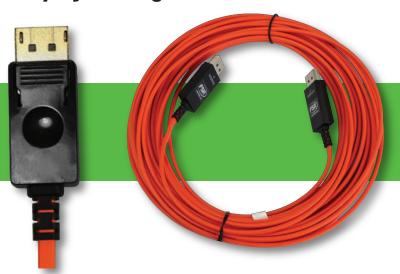

## **DESCRIPTION**

These plug-and-play, hot-swappable DisplayPort active optical cables are the best solution available for true 4K/60Hz/4:4:4 HDR content delivery over longer distances. They feature high-bandwidth video transmission, low power consumption, and low EMI with patented polymer optical fiber technology.

#### ORDERING INFORMATION\_

| Item # | Item Name           | Length Meters | Length Feet |
|--------|---------------------|---------------|-------------|
| 17971  | DR-PCB-DSP10M Cable | 10 Meters     | 33'         |
| 17972  | DR-PCB-DSP15M Cable | 15 Meters     | 50'         |
| 17973  | DR-PCB-DSP23M Cable | 23 Meters     | <i>75'</i>  |
| 17974  | DR-PCB-DSP30M Cable | 30 Meters     | 100'        |