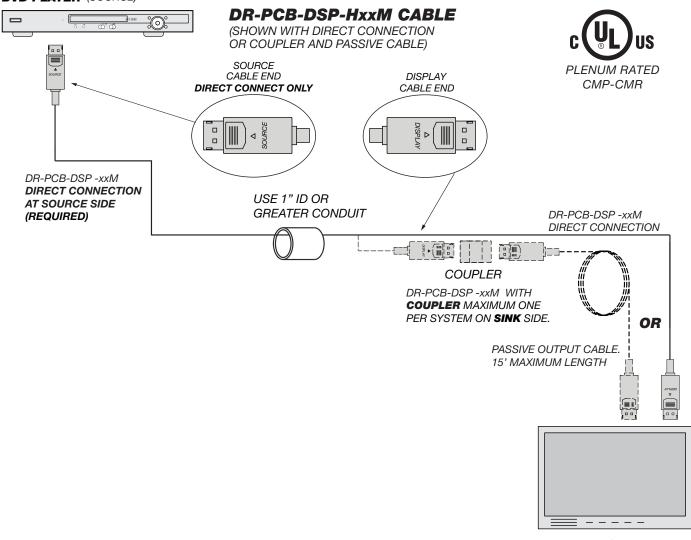

0 to 50° C
- Cable Dimensions: 5.1 mm x 3.1 mm
- Connectors: 20-pin male DisplayPort
- Maximum Tensile Load: 22 kg (50 lbs)
- Minimum Bend Radius: 5 mm
- DisplayPort Compliance: 1.2 or 1.3 depending on connected devices
- HDCP Compliance: 1.3 or 2.2 depending on connected devices

#### ORDERING INFORMATION\_

| Item # | Item Name           | Length Meters | Length Feet |
|--------|---------------------|---------------|-------------|
| 17971  | DR-PCB-DSP10M Cable | 10 Meters     | 33'         |
| 17972  | DR-PCB-DSP15M Cable | 15 Meters     | 50'         |
| 17973  | DR-PCB-DSP23M Cable | 23 Meters     | <i>75'</i>  |
| 17974  | DR-PCB-DSP30M Cable | 30 Meters     | 100'        |















Toll Free: 1-800-332-FSR1

### **DIMENSIONS**



### **APPLICATION**

#### DVD PLAYER (SOURCE)



DISPLAY