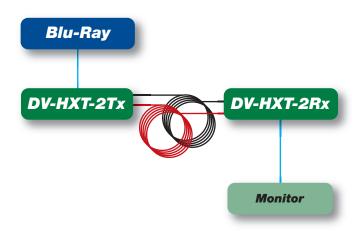

#### **Connect with Confidence**

The DV-HXT-2 converts HDMI to two CAT-x cable for simplified installations and lower cabling cost. It extends HDMI signals with CAT-6 cable at 1080i up to 200 feet (60m) and at 1080p up to 165 feet (50m) from the source\*. Using CAT-5e it extends HDMI signals at 1080i up to 165 feet (50m) and at 1080p up to 130 feet (40m) from the source\*.