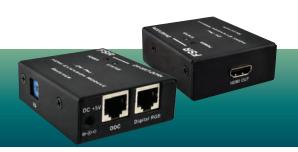

# **DV-HXT-2**

## HDMI to CAT-x Tx/Rx Converter

#### **Connect with Confidence**

The DV-HXT-2 converts HDMI to two CAT-x cable for simplified installations and lower cabling cost. It extends HDMI signals with CAT-6 cable at 1080i up to 200 feet (60m) and at 1080p up to 165 feet (50m) from the source\*. Using CAT-5e it extends HDMI signals at 1080i up to 165 feet (50m) and at 1080p up to 130 feet (40m) from the source\*.