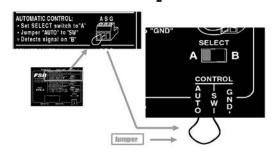

# **Automatic Operation**

Normally "sees" Input "A" and switches to Input "B" when a video signal is present on "B"

Specifications are subject to change without notice.

The video switchers (PN-2101C, PN2101S, PN2101PC) switch automatically by sensing the input signal on the B input. Flexible control is provided with a built-in manual slide switch, remote control from a maintained contact closure or from an external switch relay.