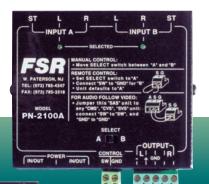

#### PN-2100A

Pocket Navigator 2 x 1 Stereo Audio switcher. Uses either RCA or 3.5 mm connectors. Can be used with Video Navigators for "Audio Follow Video". Built in loop-thru power connectors allow daisy chaining with any of the Pocket Navigators listed above. Comes complete with locking power supply, jumper cable for connecting power to other PN's, rubber feet, and mounting screws.