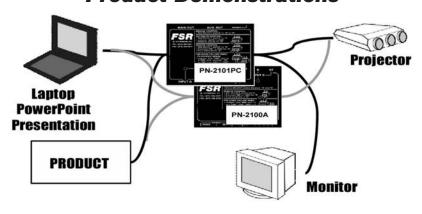

# **Applications Product Demonstrations**

Using the PN-2100A Audio Switcher with the video switchers handles the "audio follow video" applications.

All FSR Pocket Navigators have high quality electronic switching circuitry, durable metal cases with mounting hardware, and locking power supply connector with power supply.