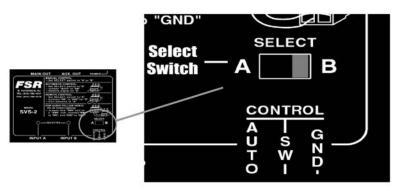

### **Manual Control**

The video switchers (PN-2101C, PN2101S, PN2101PC) switch automatically by sensing the input signal on the B input. Flexible control is provided with a built-in manual slide switch, remote control from a maintained contact closure or from an external switch relay.