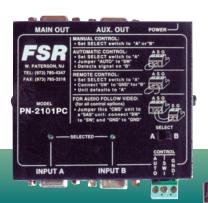

#### PN-2101PC

Pocket Navigator 2 x 1 Computer Video switcher with extra local monitor output. Uses HD-15 D-sub (VGA) connectors. Comes complete with locking power supply, rubber feet, and mounting screws.