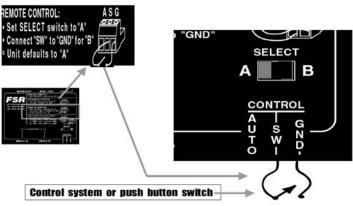

The video switchers (PN-2101C, PN2101S, PN2101PC) switch automatically by sensing the input signal on the B input. Flexible control is provided with a built-in manual slide switch, remote control from a maintained contact closure or from an external switch relay.

## Remote Control

Maintained contact closure from an external switch or relay.

244 Bergen Boulevard, Woodland Park, NJ 07424 Phone: 973.785.4347 · Fax: 973.785.4207 Web: www.fsrinc.com · E-mail: sales@fsrinc.com