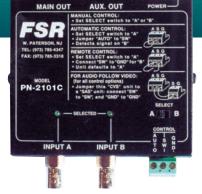

#### PN-2101C

Pocket Navigator 2 x 1 Composite Video switcher with extra local monitor output. Uses BNC connectors. Comes complete with locking power supply, rubber feet, and mounting screws.