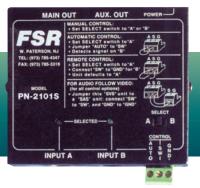

#### PN-2101S

Pocket Navigator 2 x 1 S-Video switcher with extra local monitor output. Uses S-Video 4-Pin connectors. Comes complete with locking power supply, rubber feet, and mounting screws.