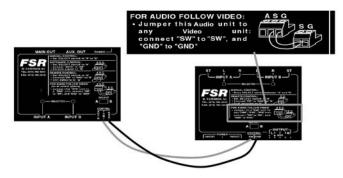

### **Audio Follows Video**

Using the PN-2100A Audio Switcher with the video switchers handles the "audio follow video" applications.

All FSR Pocket Navigators have high quality electronic switching circuitry, durable metal cases with mounting hardware, and locking power supply connector with power supply.