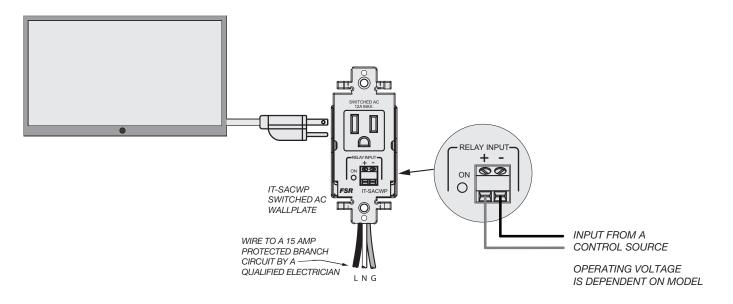

# TYPICAL APPLICATION.

TYPICAL APPLICATION OF POWER TO A VIDEO DISPLAY CONTROLLED BY AN IT-SACWP SWITCHED AC WALLPLATE

The single gang, Decora style, 15 amp rated, switched AC outlet wires directly to a 15 amp branch circuit via the input harness at the back of the unit. Connections to the branch circuit are made using the included wire nuts.

The switching technology is relay based for reliable operation and minimal heat dissipation. Control is accomplished via the fixed 2 position screw terminal connector. A green LED is provided for visual indication of the relay state.