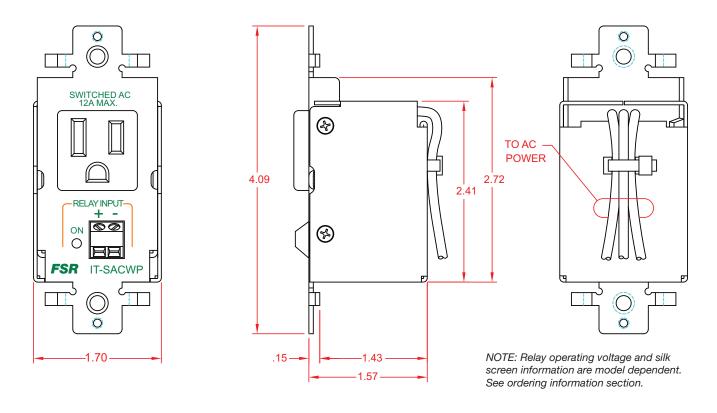

The single gang, Decora style, 15 amp rated, switched AC outlet wires directly to a 15 amp branch circuit via the input harness at the back of the unit. Connections to the branch circuit are made using the included wire nuts.

The switching technology is relay based for reliable operation and minimal heat dissipation. Control is accomplished via the fixed 2 position screw terminal connector. A green LED is provided for visual indication of the relay state.

## **FEATURES**

- 14 AWG solid wire 6" free length, (L, N, G) for AC input
- Wire nuts included
- · White wall plate with black AC outlet
- LED relay state indicator
- Screw terminals for quick and easy control input wiring
- Compact 1-gang form factor