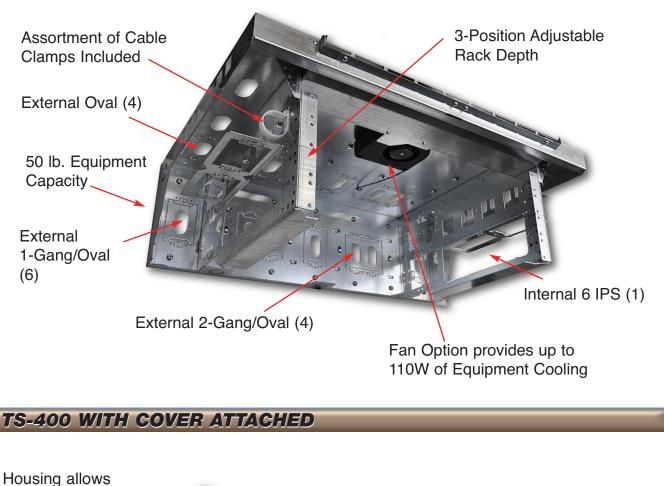

## DESCRIPTION

The Top Shelf is a wall mounted enclosure intended to be installed at the ceiling and can accommodate up to 4 RU of equipment.

In addition, Top Shelf provides ample space to mount AC receptacles, AV interfaces and signal termination plates with 9 single gang mounting positions, 4 two gang mounting positions as well as knockouts for cable pass-through and a 6 IPS plate mounting area.

# **FEATURES**

- Three position Rack depth adjustment
- Mounts on wall, flush with ceilings
- Mounting is independent of ceiling
- Fan option provides up to 110 watts of equipment cooling
- Assortment of cable clamps included
- Locking Cover
- 50 lb. equipment capacity
- Mounting kit included with hardware to satisfy most installations
- Cover allows Wi-Fi and other wireless signals to pass through

## **SPECIFICATIONS**

- Mounts up to 4 RU of Equipment
- Excellent cable management
- 9 single gang positions
- 4 double gang positions
- 6 positions for IPS plates

#### **KNOCKOUTS**

External

- Four 2-gang / oval
- Six 1-gang / oval
- Four oval

Internal

- One 6 IPS
- Three 1-gang