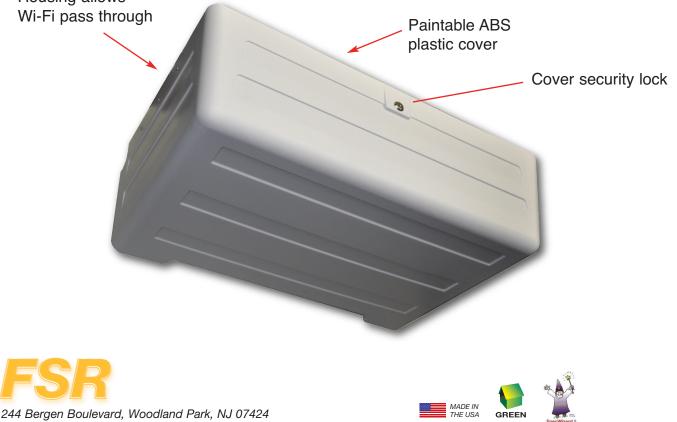

Top Shelf's locking plastic cover keeps the equipment mounted inside secure while allowing Wi-Fi and other wireless RF signals to pass between the equipment and the room.

# **FEATURES**

- Three position Rack depth adjustment
- Mounts on wall, flush with ceilings
- Mounting is independent of ceiling
- Fan option provides up to 110 watts of equipment cooling
- Assortment of cable clamps included
- Locking Cover
- 50 lb. equipment capacity
- Mounting kit included with hardware to satisfy most installations
- Cover allows Wi-Fi and other wireless signals to pass through