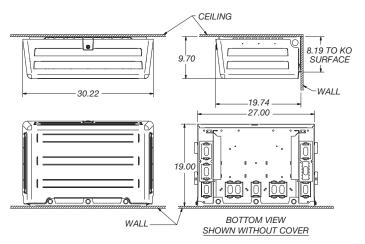

## DESCRIPTION

The Top Shelf is a wall mounted enclosure intended to be installed at the ceiling and can accommodate up to 4 RU of equipment.

In addition, Top Shelf provides ample space to mount AC receptacles, AV interfaces and signal termination plates with 9 single gang mounting positions, 4 two gang mounting positions as well as knockouts for cable pass-through and a 6 IPS plate mounting area.

## **SPECIFICATIONS**

- Mounts up to 4 RU of Equipment
- Excellent cable management
- 9 single gang positions
- 4 double gang positions
- 6 positions for IPS plates