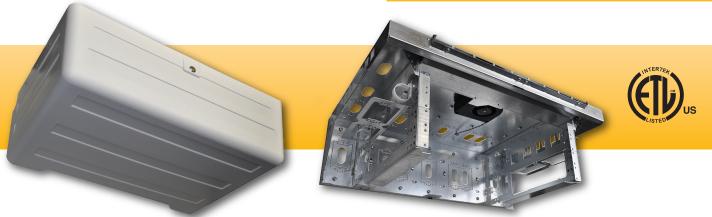

# **TS-400 Top Shelf** Wall Mounted Enclosure

## DESCRIPTION

The Top Shelf is a wall mounted enclosure intended to be installed at the ceiling and can accommodate up to 4 RU of equipment.

In addition, Top Shelf provides ample space to mount AC receptacles, AV interfaces and signal termination plates with 9 single gang mounting positions, 4 two gang mounting positions as well as knockouts for cable pass-through and a 6 IPS plate mounting area.

Top Shelf's locking plastic cover keeps the equipment mounted inside secure while allowing Wi-Fi and other wireless RF signals to pass between the equipment and the room.