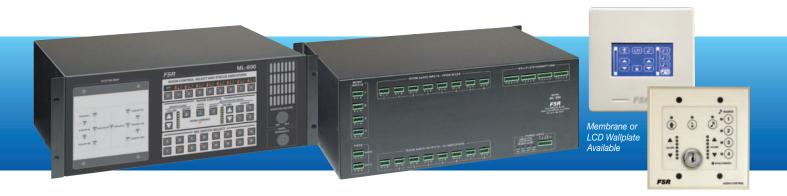

# ML-800 8 Room Audio Control System

"The ONLY room combining system that's ready-to-run out of the box"

The ML – 800 is a dedicated 8-room audio control system for the hospitality industry. Based upon the venerable ML – 116, the ML – 800 promises unprecedented functionality and ease of use in a very affordable package.

The ML – 800 can control up to 8 rooms with single button ease of use. Room combining is done via the front panel. Additionally, all individual room functions can be performed from the front panel making it possible to set-up and monitor the entire facility from a single location.

Unlike most other systems, ML – 800 is truly an out of the box plug and play system. There simply is no programming required or modules to assemble. Attach the wall plates from each room, the mixers and the amplifiers, and the ML – 800 is ready to go.

The ML – 800 goes beyond simple room combining system by providing distribution and control of 4 background music sources as well as paging. In room control is accomplished with either a membrane wall plate or a color LCD touch screen. The wall plate or touch screen can control the background music source and volume as well as the foreground audio volume. When rooms are combined, any changes made to one room automatically track to all combined rooms. A key switch or security code is built into the wall plate to prevent unauthorized changes from taking place.

### **FEATURES**

- NO PROGRAMMING Required
- 2 to 8 Room Control
- 4 Background Music Sources
- Contact Closure, AMX/Crestron, and Luttron Interfaces Available
- Membrane and Color LCD Touch Wall Plates
  Available
- Remote Monitor and Map Panel