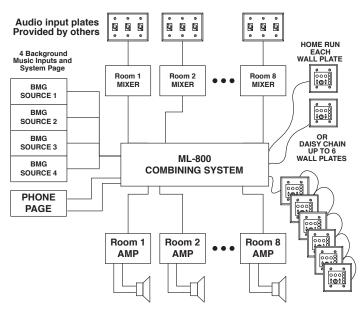

### TYPICAL ML-800 INSTALLATION

The ML – 800 can control up to 8 rooms with single button ease of use. Room combining is done via the front panel. Additionally, all individual room functions can be performed from the front panel making it possible to set-up and monitor the entire facility from a single location.

Unlike most other systems, ML – 800 is truly an out of the box plug and play system. There simply is no programming required or modules to assemble. Attach the wall plates from each room, the mixers and the amplifiers, and the ML – 800 is ready to go.

The ML – 800 goes beyond simple room combining system by providing distribution and control of 4 background music sources as well as paging. In room control is accomplished with either a membrane wall plate or a color LCD touch screen. The wall plate or touch screen can control the background music source and volume as well as the foreground audio volume. When rooms are combined, any changes made to one room automatically track to all combined rooms. A key switch or security code is built into the wall plate to prevent unauthorized changes from taking place.