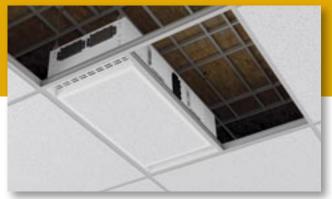

If you have PoE nodes, switches, or any equipment you want out of sight and safely stored in the ceiling. FSR can build an enclosure for it.

CB-12-PTF shown with acoustic ceiling tile