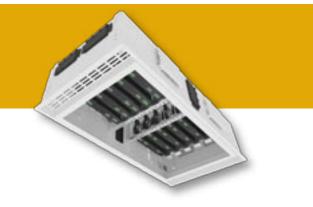

# **CB SERIES**

**Ceiling Enclosures for PoE Lighting Nodes** 

CB-12-PTF PoE Node Ceiling Box

#### DESCRIPTION

The CB-12-PTF ceiling enclosure ensures the safety of the PoE nodes from the start. FSR's CB-12-PTF ceiling box enclosure centralizes the Platformatics PoE nodes to less locations, instead of having random ceiling locations making service and design easier. This will also make shorter cable runs directly to PoE devices. The CB-12-PTF can be mounted in any location, such as acoustic tile ceiling with a threaded rod or a cable kit. The box can also be installed in a hard deck ceiling, using a CB-SR12 mounting kit. This ceiling enclosure holds 12 Platformatics Nodes (PoE-LN2), has a removable card cage and has venting on the sides and on top to keep nodes within the permissible operating temperatures.