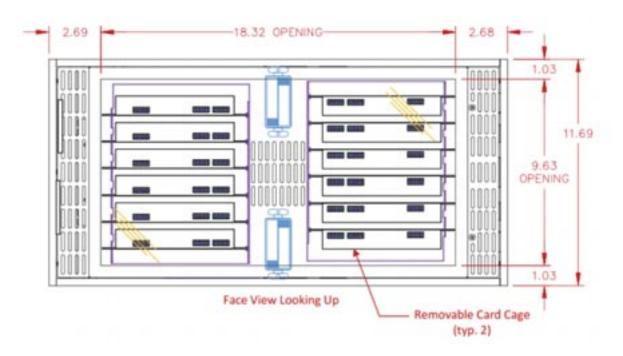

#### **POE-LN2**

- Holds 12 Platformatics Nodes PoE-LN2
- Removable Card Cage
- Venting on sides & top keeps nodes within the permissible operating temperature

FSR Inc. 244 Bergen Boulevard, Woodland Park, NJ 07424 Phone: 973.998.2300 · Fax: 973.785.4207 Web: www.fsrinc.com · E-mail: sales@fsrinc.com Toll Free: 1-800-332-FSR1

# ENCLOSURE CAPACITY\_