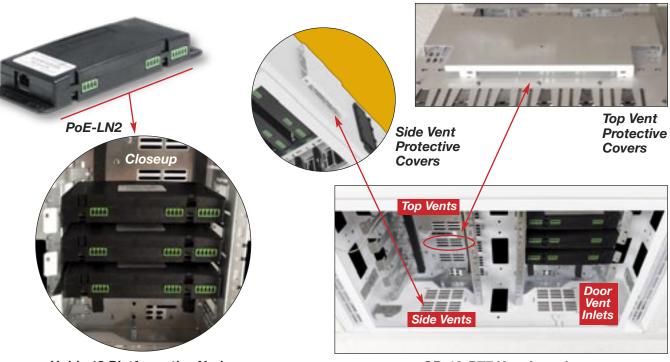

#### **POE-LN2**

- Holds 12 Platformatics Nodes PoE-LN2
- Removable Card Cage
- Venting on sides & top keeps nodes within the permissible operating temperature

FSR Inc. 244 Bergen Boulevard, Woodland Park, NJ 07424 Phone: 973.998.2300 · Fax: 973.785.4207 Web: www.fsrinc.com · E-mail: sales@fsrinc.com Toll Free: 1-800-332-FSR1

## **CB-12 CUSTOMIZATION**

Holds 12 Platformatics Nodes

**CB-12-PTF Vent Locations** 