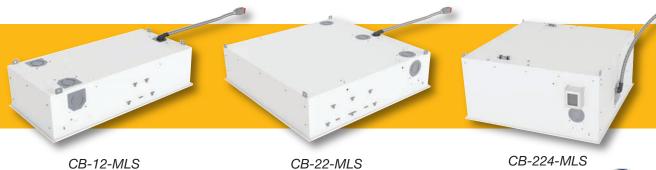

### ORDERING INFORMATION

| 18537 | CB-12-MLS    | 1' x 2' MLS - Prewired with 5 AC Outlets                   |
|-------|--------------|------------------------------------------------------------|
| 18538 | CB-12P-MLS   | 1' x 2' with Pole -MLS - Prewired with 5 AC Outlets        |
| 18539 | CB-22-MLS    | 2' x 2' MLS - Prewired, 6 Unswitched Outlets               |
| 18540 | CB-22P-MLS   | 2' x 2' with Pole, MLS - Prewired, 6 unswitched outlets    |
| 18541 | CB-22S-MLS   | 2' x 2' Smart, MLS - Prewired, 6 outlets, 4 switched       |
| 18542 | CB-22SP-MLS  | 2' x 2' Smart, Pole, MLS - Prewired, 6 outlets, 4 switched |
| 18543 | CB-224-MLS   | 2' x 2' MLS - Prewired, 6 unswitched outlets               |
| 18544 | CB-224P-MLS  | 2' x 2' with Pole MLS - Prewired, 6 unswitched outlets     |
| 18545 | CB-224S-MLS  | 2' x 2' Smart, MLS - Prewired, 6 outlets, 4 switched       |
| 18546 | CB-224SP-MLS | 2' x 2' Pole, Smart, MLS - Prewired, 6 outlets, 4 switched |
| 18485 | MLS-2SC-4    | Starter Cable 4'                                           |
| 18486 | MLS-2SC-6    | Starter Cable 6'                                           |