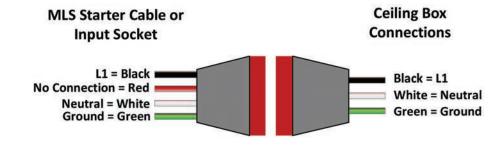

# FIELD TERMINATIONS FOR MLS STARTER CABLES AND INPUT SOCKETS FOR CEILING BOXES WITH MLS INPUT

**MLS Input Devices** 4-12 Gauge Wires, L1,L2,N,G 125V 20A