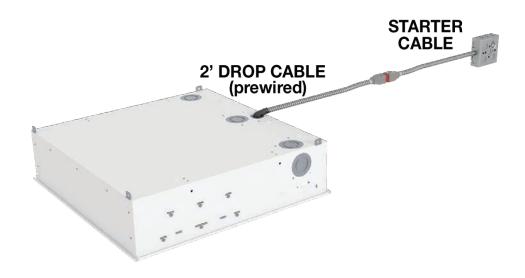

#### **DESCRIPTION**.

With the MLS pre-wired ceiling boxes, the electrical contractor can install and power the MLS starter cable at any time during the initial construction phase. The CB-MLS eliminates coordinating return visits to the site to connect AC to the ceiling box after the AV contractor completes hanging the unit. The AV contractor will now be able to complete the AV install without multiple trips to the site. They can mount the unit, install the AV equipment, wire, and test without waiting for the electrical contractor to connect the AC to the mounted, empty ceiling box.

## **FEATURES**

- Pre-wired ceiling box with MLS 2' drop cable
- Provides the ability to install and power at the beginning of the construction phase
- Eliminate return visits to connect power after ceiling box is mounted
- Mount, install equipment, wire, and test all in one visit
- CB-MLS saves time and money