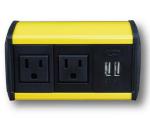

# **Bright Yellow**

- · Designed with 2 AC Outlets
- One Dual USB Charger with full 5V 10W charging capability on each charging port
- Custom configurations with keystone connectors

Blues can evoke an emotion of calm.