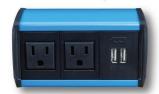

# Sky Blue

- Designed with 2 AC Outlets
- One Dual USB Charger with full 5V 10W charging capability on each charging port
- Custom configurations with keystone connectors

Red can evoke an emotion of leadership or perseverance.