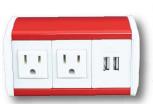

# **Electric Red**

- · Designed with 2 AC Outlets
- One Dual USB Charger with full 5V 10W charging capability on each charging port
- Custom configurations with keystone connectors