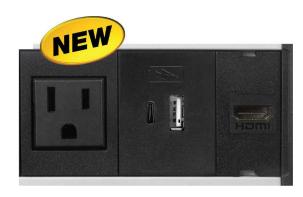

Contact us to make your work surface POP!

244 Bergen Blvd., Woodland Park, NJ 07424 973-998-2300 | F: 973-785-3318 W: www.fsrinc.com | E: sales@fsrinc.com Dual charger combination USB ports compatible with USB-C devices **Now Available!** 