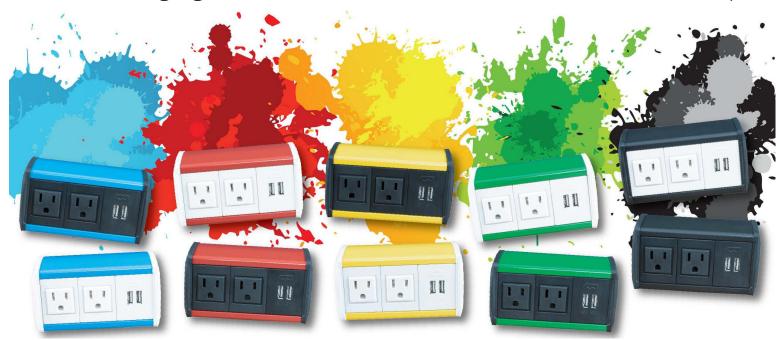

Green can evoke an emotion of optimism.

# **FSR Green**

- Designed with 2 AC Outlets
- One Dual USB Charger with full 5V 10W charging capability on each charging port
- Custom configurations with keystone connectors

Yellow can evoke an emotion of happiness.

# **Bright Yellow**

- · Designed with 2 AC Outlets
- One Dual USB Charger with full 5V 10W charging capability on each charging port
- Custom configurations with keystone connectors

Blues can evoke an emotion of calm.

# Sky Blue

- Designed with 2 AC Outlets
- One Dual USB Charger with full 5V 10W charging capability on each charging port
- Custom configurations with keystone connectors

Red can evoke an emotion of leadership or perseverance.

# **Electric Red**

- · Designed with 2 AC Outlets
- One Dual USB Charger with full 5V 10W charging capability on each charging port
- Custom configurations with keystone connectors

# **Deep Black**

- Designed with 2 AC Outlets
- One Dual USB Charger with full 5V 10W charging capability on each charging port
- Custom configurations with keystone connectors

FSR Inc. | 244 Bergen Blvd., Woodland Park, NJ 07424 | 973-998-2300 | F: 973-785-3318 | W: www.fsrinc.com | E: sales@fsrinc.com