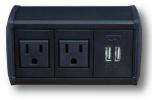

# **Deep Black**

- Designed with 2 AC Outlets
- One Dual USB Charger with full 5V 10W charging capability on each charging port
- Custom configurations with keystone connectors

FSR Inc. | 244 Bergen Blvd., Woodland Park, NJ 07424 | 973-998-2300 | F: 973-785-3318 | W: www.fsrinc.com | E: sales@fsrinc.com