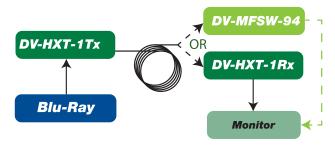

## Connect with Confidence

The DV-HXT-1 converts between HDMI and CAT-5e /CAT-6. It uses one CAT-5e / CAT-6 cables to extend a high definition display far away from its HDMI source. With CAT-6 cable it reaches up to 200 ft at resolution 1080i and 165 ft at resolution 1080p.

The DV-HXT-1 consists of one transmitter and one receiver as a pair or order the DV-HXT-1Tx or Rx if only one side is required.

The transmitter units can be ordered separately when using them in conjunction with FSR's DV-MFSW-94 Presentation Matrix Router.