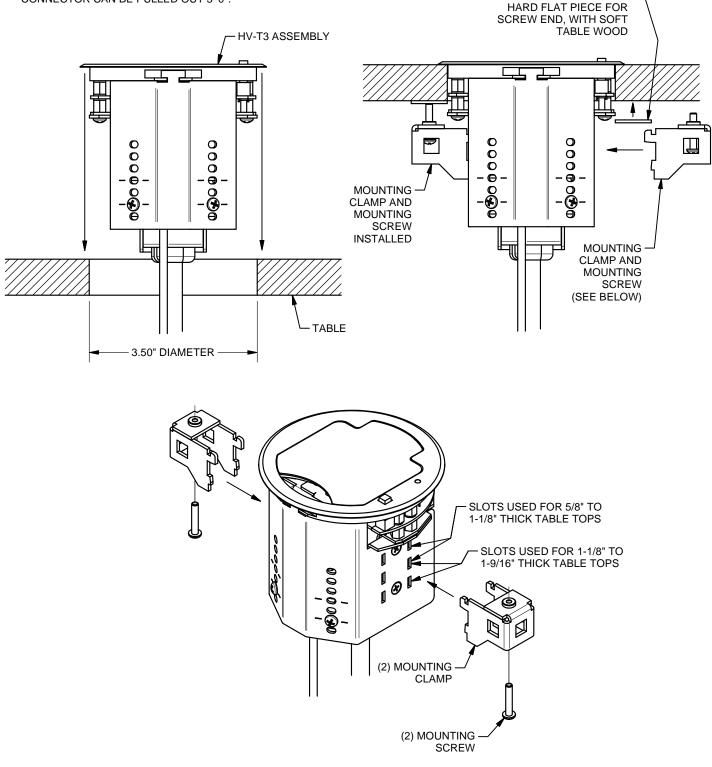

## FSR HV-T3 INSTALLATION INSTRUCTIONS 244 Bergen Boulevard, Woodland Park, NJ 07424, Phone: 973.785.4347 - Fax: 973.785.4207

CUSTOMER TO PROVIDE

KO SLUG/PENNY/OTHER

- 1. DRILL 3.50" DIAMETER HOLE IN TABLE TOP.
- 2. INSERT HV-T3 ASSEMBLY AND ORIENT AS REQUIRED.
- 3. INSTALL MOUNTING CLAMPS TO ASSEMBLY AND SECURE TO TABLE BY SCREWING MOUNTING SCREWS TO UNDERSIDE OF TABLE.
- MAKE ELECTRICAL CONNECTIONS AS REQUIRED. ENSURE HDMI CONNECTOR CAN BE PULLED OUT 3'-0".