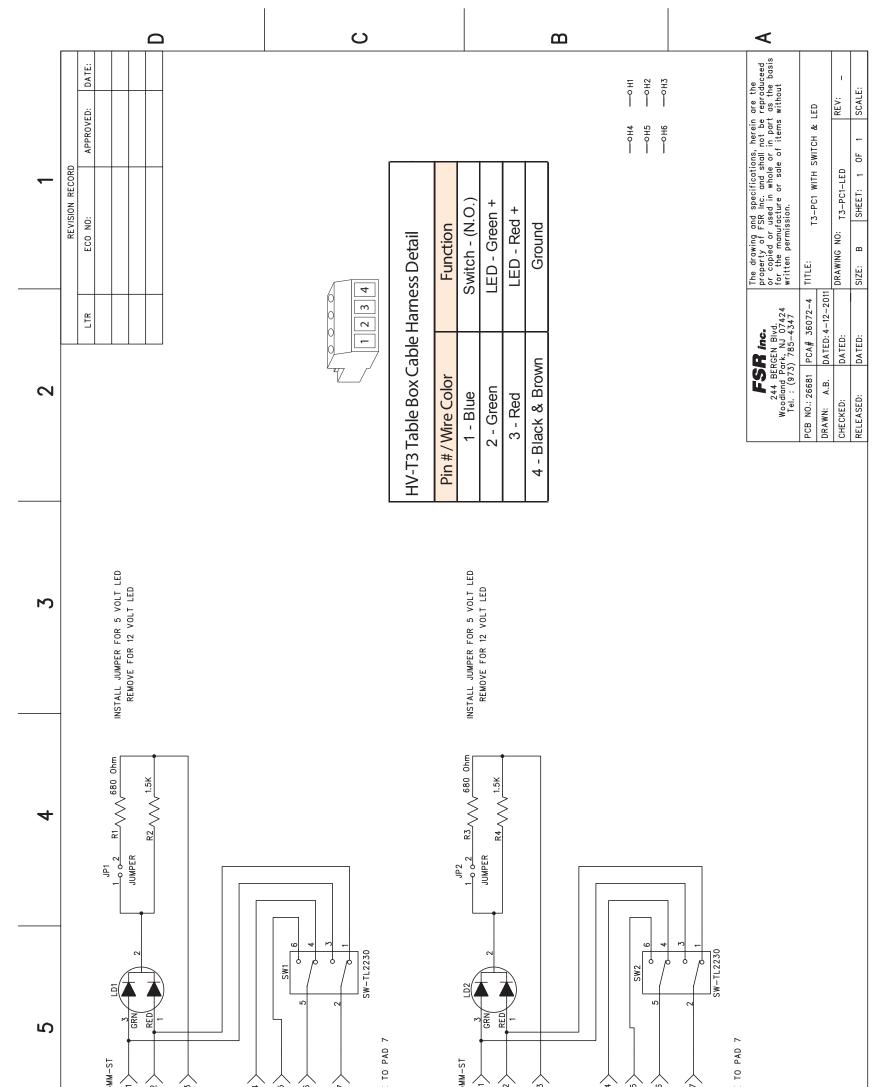

|           | 9                                                       |          |            |
|-----------|---------------------------------------------------------|----------|------------|
|           |                                                         | ΤP       | 7P-1.25MM- |
|           | GREEN WIRE                                              | GRN_LED+ | ۲ru<br>۲   |
| Ω         | RED WIRE                                                | RED_LED+ | J1-2       |
|           | BLACK WIRE                                              | LED      | J1-3       |
|           |                                                         |          |            |
|           | YELLOW WIRE                                             | SW_N.C.  | J1−4 ∕     |
|           | BLUE WIRE                                               | SW_N.O.  | J1-5       |
|           | BROWN WIRE                                              | sw_com   | J1-6       |
| (         | ORANGE WIRE                                             | V_LED+   | -7-1L      |
| <u>ر.</u> | FOR LED 2 AUTO OPERATION<br>OMIT WIRES TO PADS 1+2, INS | TALL     | WIRE TO    |
|           |                                                         |          |            |
|           |                                                         | 7P       | 7P-1.25MM- |
|           | GREEN WIRE                                              | GRN_LED+ | J2-1       |
|           | RED WIRE                                                | RED_LED+ | J2-2       |
| В         | BLACK WIRE                                              | LED      | J2-3       |
|           |                                                         |          |            |
|           | YELLOW WIRE                                             | SW_N.C.  | J2-4       |
|           | BLUE WIRE                                               | SW_N.O.  | J2-5       |
|           | BROWN WIRE                                              | sw_com   | J2-6       |
|           | ORANGE WIRE                                             | V_LED+   | J2-7       |
|           | FOR LED 2 AUTO OPERATION<br>OMIT WIRES TO PADS 1+2, IN  | STALL    | WIRE TO    |
| A         |                                                         |          |            |
|           |                                                         |          |            |
|           |                                                         |          |            |
|           |                                                         |          |            |