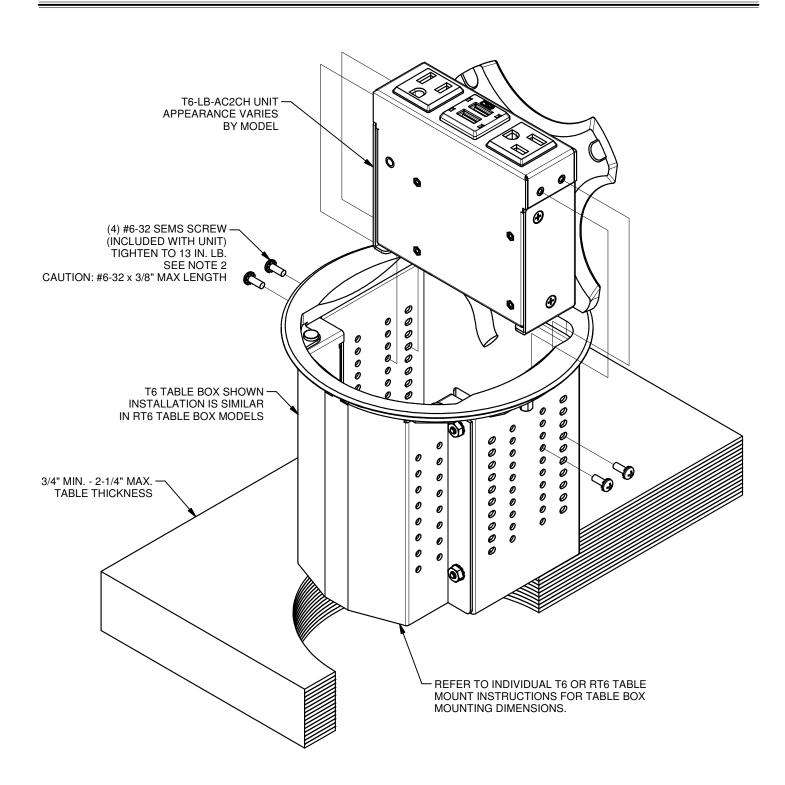

244 Bergen Boulevard, Woodland Park, NJ 07424, Phone: 973.785.4347 - Fax: 973.785.4207

- 1. DETERMINE MOUNTING HEIGHT AND INSTALL UNIT(S) INTO T6 CHASSIS. UNIT(S) MAY BE INSTALLED FROM TOP OR BOTTOM.
- 2. GROUND BONDING OF T6 HOUSING IS ACHIEVED BY MOUNTING SCREWS. BE SURE TO INSTALL SPECIFIED HARDWARE AND TIGHTEN TO SPEC.

43303 LIT1610A INPUT RATING: 125 VAC 15A 60Hz

OUTLET OUTPUT RATING: 15 AMPS MAXIMUM TOTAL CURRENT DRAW, EACH OUTLET IS ALSO INDIVIDUALLY RATED FOR 15 AMPS USB OUTPUT RATING:

T6-LB-AC2CH: 2 x 12 WATT

T6-LB-AC1CH: 2 x 10 WATT (UPPER USB PORTS), 2 x 5 WATT (LOWER USB PORTS)