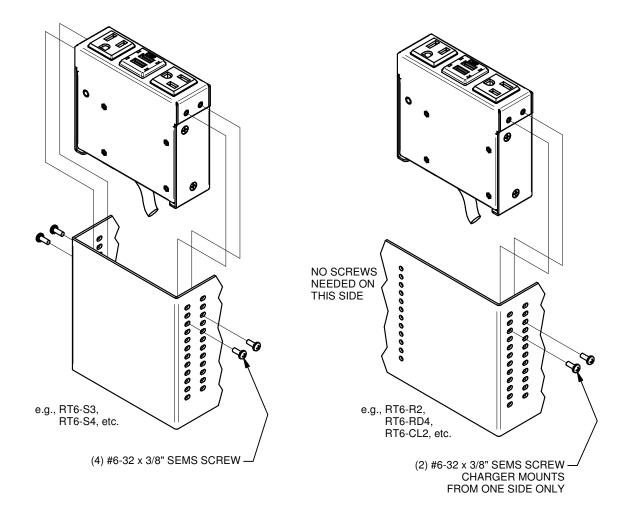

- 1. DETERMINE MOUNTING HEIGHT AND INSTALL UNIT(S) INTO CHASSIS. UNIT(S) MAY BE INSTALLED FROM TOP OR BOTTOM.
- 2. GROUND BONDING OF HOUSING IS ACHIEVED BY MOUNTING SCREWS. BE SURE TO INSTALL SPECIFIED HARDWARE AND TIGHTEN TO SPEC.

43303 LIT1610A