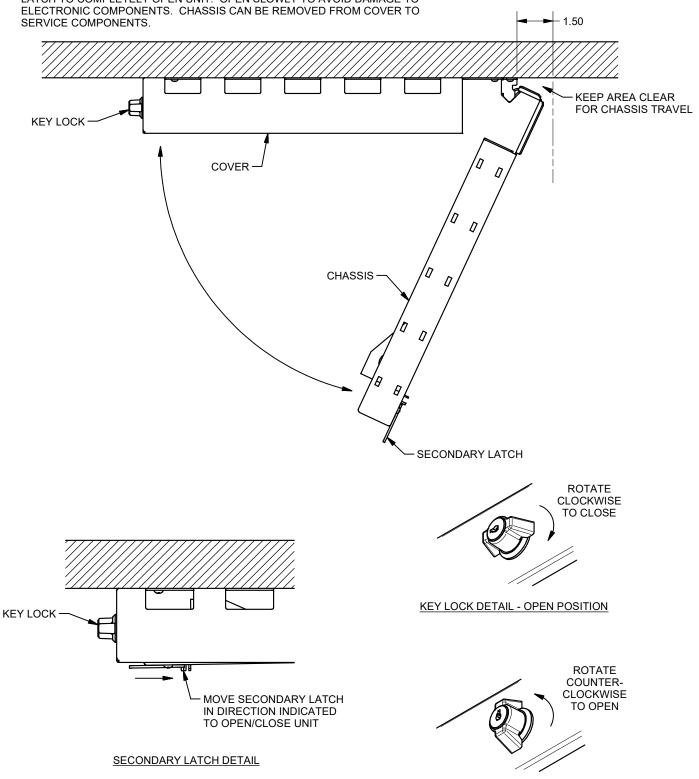

## **LIT1679 WM-UTR1S Short Under Table Rack Installation Instructions**

244 Bergen Boulevard, Woodland Park, NJ 07424, Phone: 973.785.4347 - Fax: 973.785.4207

43282 LIT1679

- 3. TO CLOSE UNIT LIFT CHASSIS UP TO COVER. SECONDARY LATCH WILL PREVENT CHASSIS FROM CLOSING INTO COVER. SQUEEZE SECONDARY LATCH TO COMPLETELY CLOSE UNIT AND LOCK CHASSIS IN PLACE BY ROTATING KEY LOCK TO CLOSED POSITION.
- 4. TO OPEN UNIT ROTATE KEY LOCK TO OPEN POSITION. SECONDARY LATCH WILL PREVENT CHASSIS FROM DROPPING OPEN. SQUEEZE SECONDARY LATCH TO COMPLETELY OPEN UNIT. OPEN SLOWLY TO AVOID DAMAGE TO ELECTRONIC COMPONENTS. CHASSIS CAN BE REMOVED FROM COVER TO SERVICE COMPONENTS.

**KEY LOCK DETAIL - CLOSED POSITION**