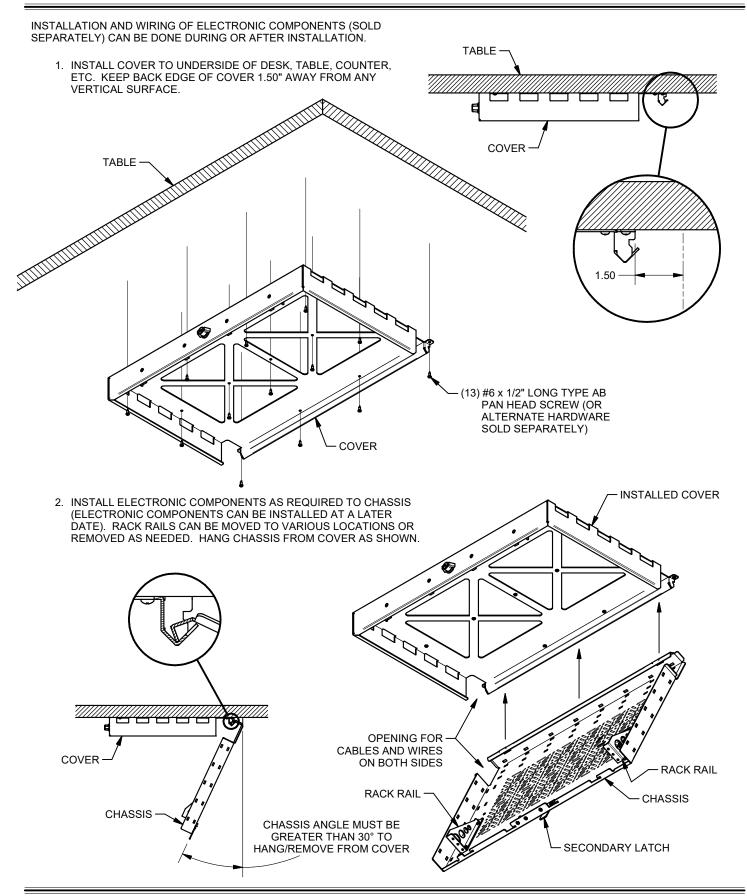

## **LIT1679 WM-UTR1S Short Under Table Rack Installation Instructions**

244 Bergen Boulevard, Woodland Park, NJ 07424, Phone: 973.785.4347 - Fax: 973.785.4207

43282 LIT1679

- 3. TO CLOSE UNIT LIFT CHASSIS UP TO COVER. SECONDARY LATCH WILL PREVENT CHASSIS FROM CLOSING INTO COVER. SQUEEZE SECONDARY LATCH TO COMPLETELY CLOSE UNIT AND LOCK CHASSIS IN PLACE BY ROTATING KEY LOCK TO CLOSED POSITION.
- 4. TO OPEN UNIT ROTATE KEY LOCK TO OPEN POSITION. SECONDARY LATCH WILL PREVENT CHASSIS FROM DROPPING OPEN. SQUEEZE SECONDARY LATCH TO COMPLETELY OPEN UNIT. OPEN SLOWLY TO AVOID DAMAGE TO ELECTRONIC COMPONENTS. CHASSIS CAN BE REMOVED FROM COVER TO SERVICE COMPONENTS.