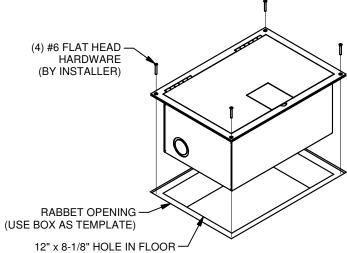

#### **BOX INSTALLATION**

FOR FINISHED WOOD FLOORS ONLY. LOCATE AND POSITION BOX IN ACCORDANCE WITH FLOOR PLANS. HOLE TO BE CUT IN FLOOR - 12" x 8-1/8". SECURE WITH #6 FLAT HEAD HARDWARE (BY INSTALLER). OPENING SHOULD BE RABBETED 3/16" DEEP (USE BOX AS TEMPLATE). ROUTE CONDUIT (BY INSTALLER) TO BOX AS REQUIRED.