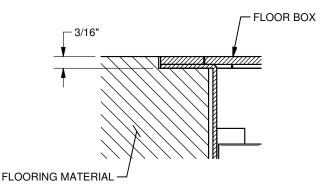

#### **BOX INSTALLATION**

FOR FINISHED WOOD FLOORS ONLY. LOCATE AND POSITION BOX IN ACCORDANCE WITH FLOOR PLANS. HOLE TO BE CUT IN FLOOR - 12" x 8-1/8". SECURE WITH #6 FLAT HEAD HARDWARE (BY INSTALLER). OPENING SHOULD BE RABBETED 3/16" DEEP (USE BOX AS TEMPLATE). ROUTE CONDUIT (BY INSTALLER) TO BOX AS REQUIRED.