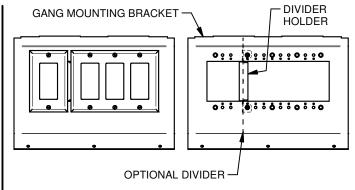

### 2-GANG/2-GANG CONFIGURATION

3-GANG/1-GANG CONFIGURATION

**4-GANG CONFIGURATION** 