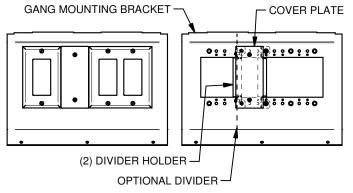

#### GANG MOUNTING BRACKET CONFIGURATIONS

PER CUSTOMER SPECIFICATIONS, CONFIGURE GANG MOUNTING BRACKETS AS SHOWN BELOW AND REASSEMBLE INTO BOX (DECORA WALL PLATES SHOWN AS REFERENCE AND NOT INCLUDED).

1-GANG/3-GANG CONFIGURATION