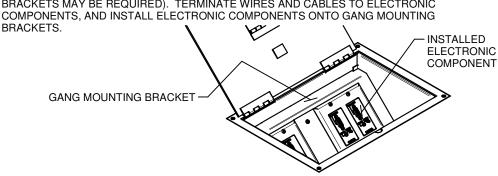

### INSTALLING ELECTRONIC COMPONENTS

PULL WIRES AND CABLES TO BOX AS REQUIRED (REMOVAL OF GANG MOUNTING BRACKETS MAY BE REQUIRED). TERMINATE WIRES AND CABLES TO ELECTRONIC COMPONENTS, AND INSTALL ELECTRONIC COMPONENTS ONTO GANG MOUNTING