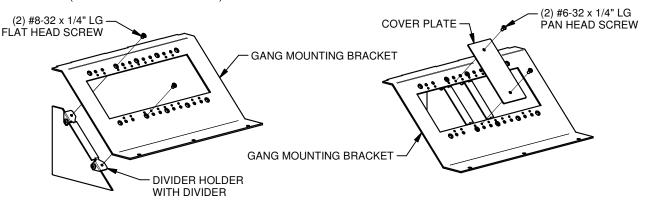

### **DIVIDER ASSEMBLY**

# **DIVIDER HOLDER ASSEMBLY** (WITH OR WITHOUT DIVIDER)

## COVER PLATE ASSEMBLY

43243 LIT1632