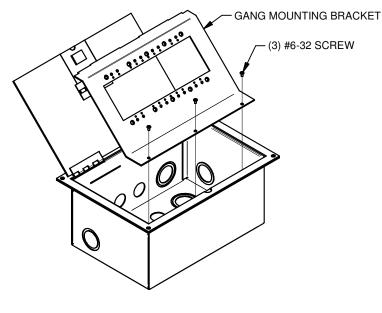

#### **GANG MOUNTING BRACKET**

REMOVE GANG MOUNTING BRACKET AND CONFIGURE PER CUSTOMER SPECIFICATIONS (SEE GANG MOUNTING BRACKET CONFIGURATIONS). INSTALL COVER PLATE, DIVIDER & DIVIDER HOLDER AS REQUIRED.

### INSTALLING ELECTRONIC COMPONENTS

PULL WIRES AND CABLES TO BOX AS REQUIRED (REMOVAL OF GANG MOUNTING BRACKETS MAY BE REQUIRED). TERMINATE WIRES AND CABLES TO ELECTRONIC COMPONENTS, AND INSTALL ELECTRONIC COMPONENTS ONTO GANG MOUNTING