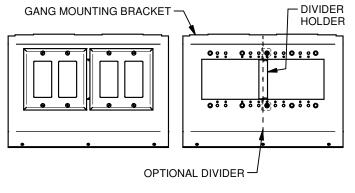

### 2-GANG/2-GANG CONFIGURATION

3-GANG/1-GANG CONFIGURATION

**4-GANG CONFIGURATION** 