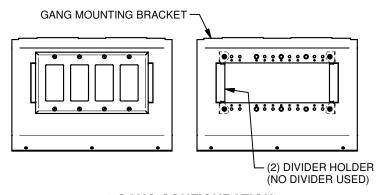

#### **GANG MOUNTING BRACKET**

REMOVE GANG MOUNTING BRACKET AND CONFIGURE PER CUSTOMER SPECIFICATIONS (SEE GANG MOUNTING BRACKET CONFIGURATIONS). INSTALL COVER PLATE, DIVIDER & DIVIDER HOLDER AS REQUIRED.

#### GANG MOUNTING BRACKET CONFIGURATIONS

PER CUSTOMER SPECIFICATIONS, CONFIGURE GANG MOUNTING BRACKETS AS SHOWN BELOW AND REASSEMBLE INTO BOX (DECORA WALL PLATES SHOWN AS REFERENCE AND NOT INCLUDED).

1-GANG/3-GANG CONFIGURATION

### 2-GANG/2-GANG CONFIGURATION

3-GANG/1-GANG CONFIGURATION

**4-GANG CONFIGURATION** 