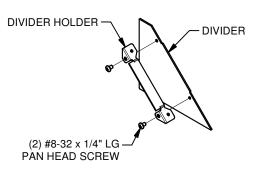

### **DIVIDER ASSEMBLY**

# **DIVIDER HOLDER ASSEMBLY** (WITH OR WITHOUT DIVIDER)