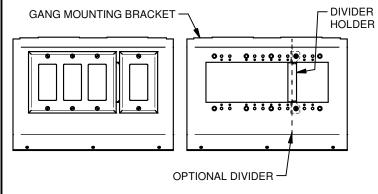

#### **GANG MOUNTING BRACKET**

REMOVE GANG MOUNTING BRACKET AND CONFIGURE PER CUSTOMER SPECIFICATIONS (SEE GANG MOUNTING BRACKET CONFIGURATIONS). INSTALL COVER PLATE, DIVIDER & DIVIDER HOLDER AS REQUIRED.

#### GANG MOUNTING BRACKET CONFIGURATIONS

PER CUSTOMER SPECIFICATIONS, CONFIGURE GANG MOUNTING BRACKETS AS SHOWN BELOW AND REASSEMBLE INTO BOX (DECORA WALL PLATES SHOWN AS REFERENCE AND NOT INCLUDED).

1-GANG/3-GANG CONFIGURATION

### 2-GANG/2-GANG CONFIGURATION

3-GANG/1-GANG CONFIGURATION

**4-GANG CONFIGURATION** 