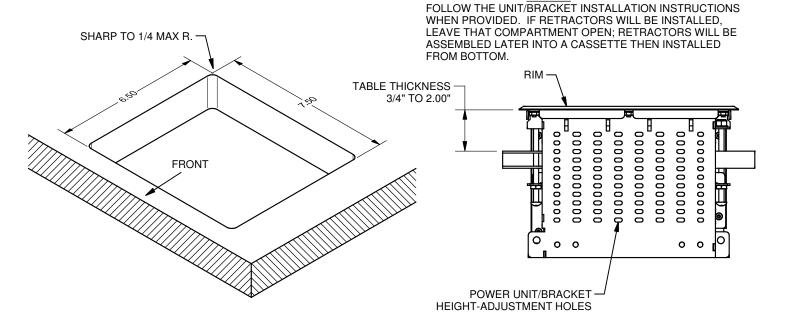

## **RT6-S4 INSTALLATION INSTRUCTIONS**

244 Bergen Boulevard, Woodland Park, NJ 07424, Phone: 973.785.4347 - Fax: 973.785.4207

1. DETERMINE LOCATION AND CUT 7.50 x 6.50 HOLE WITH 1/4 MAX RADIUS CORNERS IN TABLE TOP.

2. INSTALL DESIRED POWER UNITS/INTERNAL BRACKETS INTO

RT6-S4 ASSEMBLY. ADJUST HEIGHT OF UNITS/BRACKETS IN RT6-S4 ASSEMBLY BEFORE INSTALLING IN THE TABLE.

43310 LIT1618