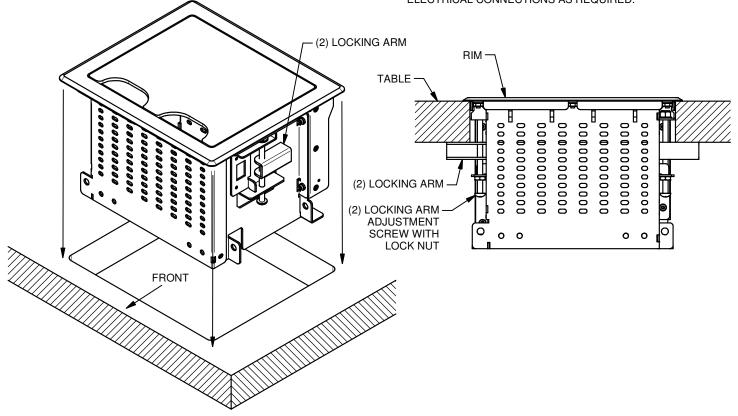

- 3. ROTATE LOCKING ARMS CLEAR OF TABLE AND INSERT RT6-S4 ASSEMBLY INTO HOLE OF TABLE.
- 4. ROTATE LOCKING ARMS TO SECURE ASSEMBLY TO TABLE WITH ADJUSTMENT SCREW. LOCK ADJUSTMENT SCREW WITH INTERGRAL NUT WHERE NEEDED. MAKE ELECTRICAL CONNECTIONS AS REQUIRED.

2. INSTALL DESIRED POWER UNITS/INTERNAL BRACKETS INTO

RT6-S4 ASSEMBLY. ADJUST HEIGHT OF UNITS/BRACKETS IN RT6-S4 ASSEMBLY BEFORE INSTALLING IN THE TABLE.

43310 LIT1618