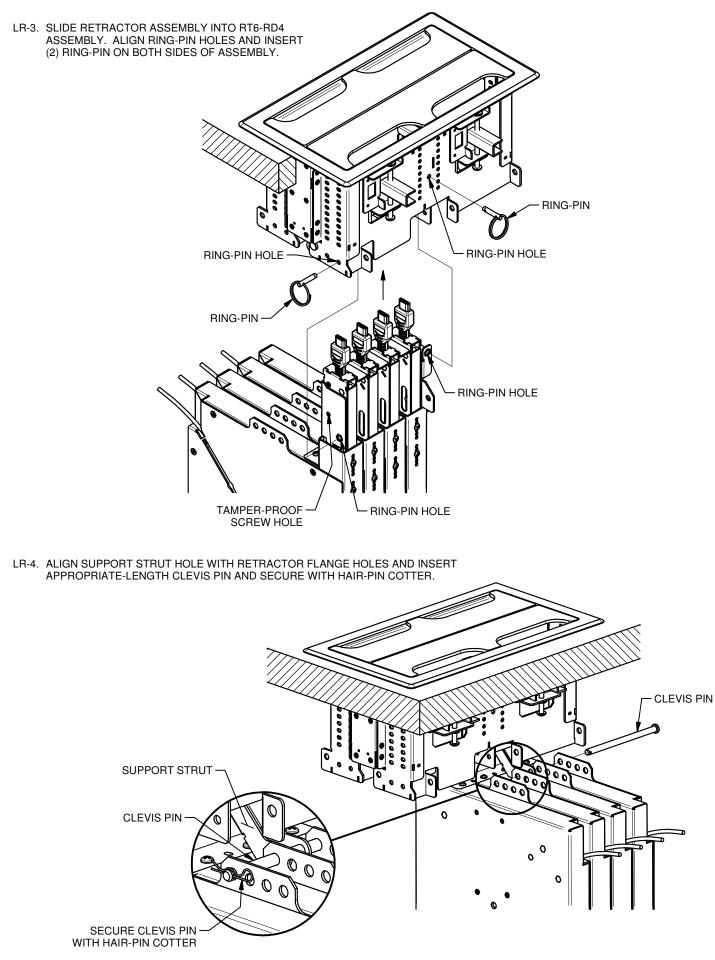

### "LEFT" REVERSE INSTALLATION

- NOTE: WHEN INSTALLING RETRACTORS ON BOTH SIDES, THE "RIGHT" SIDE <u>MUST</u> BE INSTALLED FIRST.
- LR-1. INSTALL MOUNTING BRACKET ONTO RETRACTOR ASSEMBLY.

LR-2. INSTALL SUPPORT STRUT ONTO RT6-RD4 CHASSIS WITH 4" CLEVIS PIN AND SECURE WITH HAIR-PIN COTTER.

LS-3. INSTALL SUPPORT STRUT ONTO RT6-RD4 CHASSIS WITH 4" CLEVIS PIN AND SECURE WITH HAIR-PIN COTTER. ALIGN SUPPORT STRUT HOLE WITH RETRACTOR FLANGE HOLES AND INSERT APPROPRIATE-LENGTH CLEVIS PIN AND SECURE WITH HAIR-PIN COTTER.