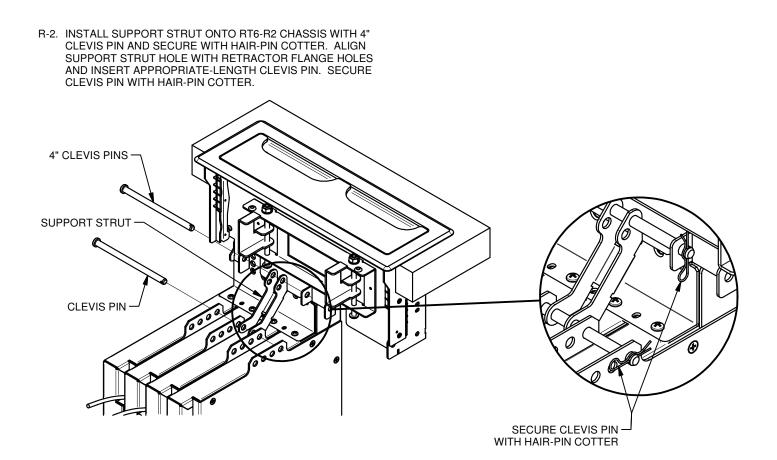

LS-3. INSTALL SUPPORT STRUT ONTO RT6-RD4 CHASSIS WITH 4" CLEVIS PIN AND SECURE WITH HAIR-PIN COTTER. ALIGN SUPPORT STRUT HOLE WITH RETRACTOR FLANGE HOLES AND INSERT APPROPRIATE-LENGTH CLEVIS PIN AND SECURE WITH HAIR-PIN COTTER.