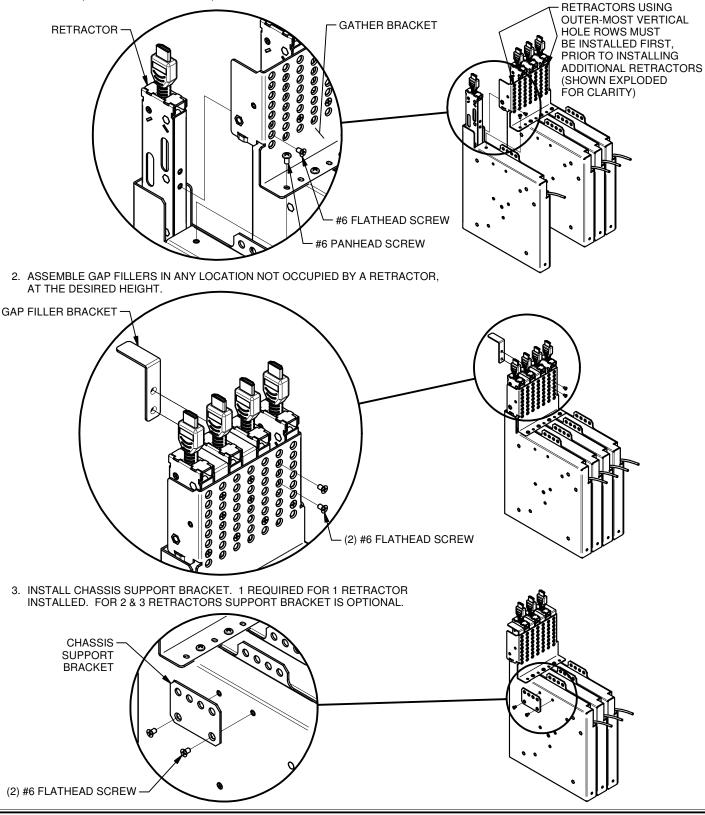

# **RETRACTOR PACK ASSEMBLY**

1. ASSEMBLE RETRACTORS (SOLD SEPARATELY) AS REQUIRED ONTO GATHER BRACKET (4 RETRACTORS SHOWN). MOUNT 1-4 RETRACTORS IN ANY LOCATION.

Sheet 5 of 16

L-4. FOR ADDITIONAL TAMPER-PROOF INSTALLATION, INSTALL #6-32 x 1/4 LONG PAN HEAD SCREW.