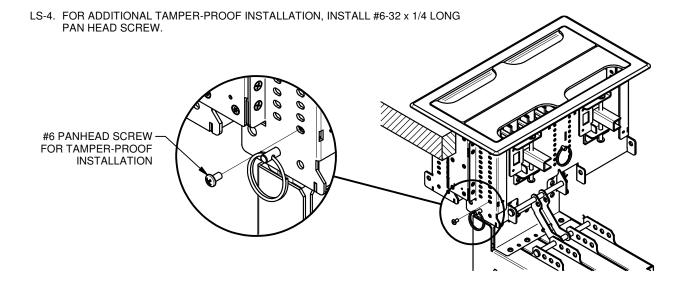

R-3. FOR ADDITIONAL TAMPER-PROOF INSTALLATION, INSTALL #6-32  $\times$  1/4 LONG PAN HEAD SCREW.