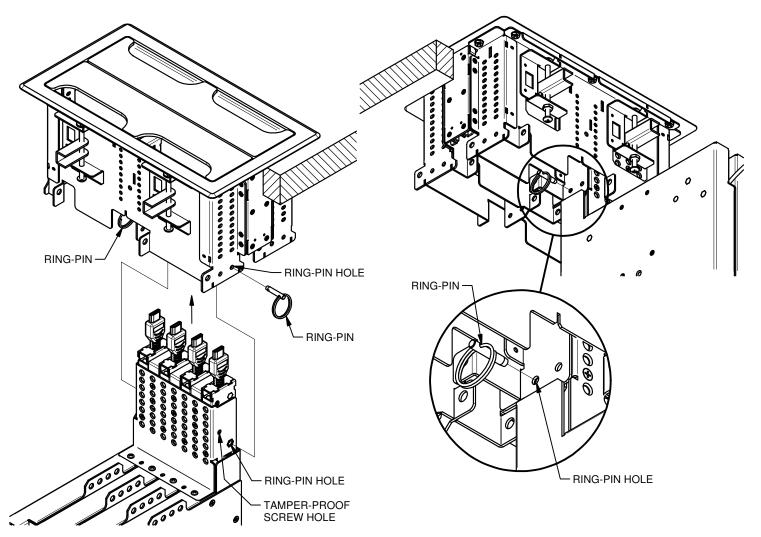

#### **"RIGHT" INSTALLATION**

- NOTE: WHEN INSTALLING RETRACTORS ON BOTH SIDES, THE "RIGHT" SIDE **MUST** BE INSTALLED FIRST.
- R-1. SLIDE RETRACTOR ASSEMBLY INTO RT6-R2 ASSEMBLY. ALIGN RING-PIN HOLES AND INSERT (2) RING-PIN ON BOTH SIDES OF ASSEMBLY.

## "RIGHT" STANDARD INSTALLATION

- NOTE: WHEN INSTALLING RETRACTORS ON BOTH SIDES, THE "RIGHT" SIDE <u>MUST</u> BE INSTALLED FIRST.
- RS-1. SLIDE RETRACTOR ASSEMBLY INTO RT6-RD4 ASSEMBLY. ALIGN RING-PIN HOLES AND INSERT (2) RING-PIN ON BOTH SIDES OF ASSEMBLY.