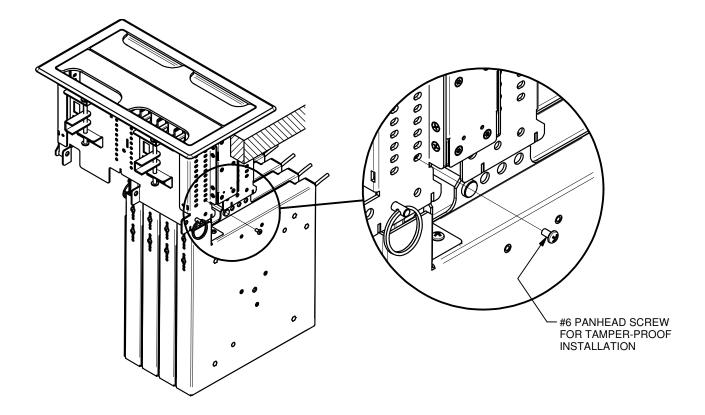

R-3. FOR ADDITIONAL TAMPER-PROOF INSTALLATION, INSTALL #6-32  $\times$  1/4 LONG PAN HEAD SCREW.

# **RETRACTOR PACK ASSEMBLY**

1. ASSEMBLE RETRACTORS (SOLD SEPARATELY) AS REQUIRED ONTO GATHER BRACKET (4 RETRACTORS SHOWN). MOUNT 1-4 RETRACTORS IN ANY LOCATION.

Sheet 5 of 16

L-4. FOR ADDITIONAL TAMPER-PROOF INSTALLATION, INSTALL #6-32 x 1/4 LONG PAN HEAD SCREW.