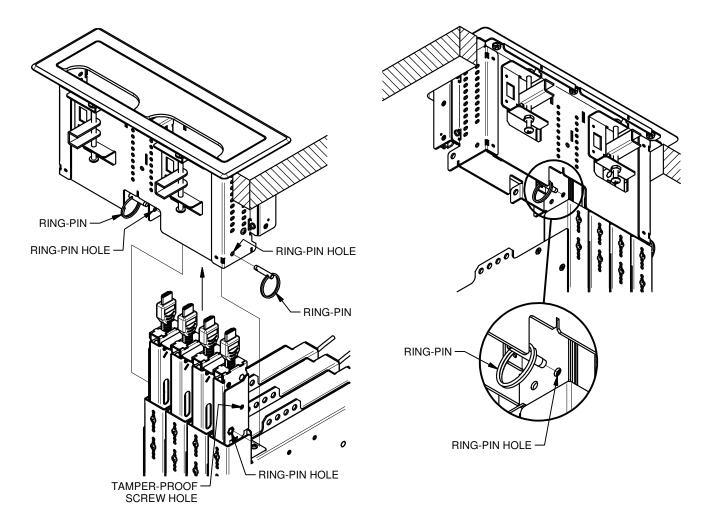

#### **"RIGHT" INSTALLATION**

- NOTE: WHEN INSTALLING RETRACTORS ON BOTH SIDES, THE "RIGHT" SIDE **MUST** BE INSTALLED FIRST.
- R-1. SLIDE RETRACTOR ASSEMBLY INTO RT6-R2 ASSEMBLY. ALIGN RING-PIN HOLES AND INSERT (2) RING-PIN ON BOTH SIDES OF ASSEMBLY.

R-3. FOR ADDITIONAL TAMPER-PROOF INSTALLATION, INSTALL #6-32  $\times$  1/4 LONG PAN HEAD SCREW.