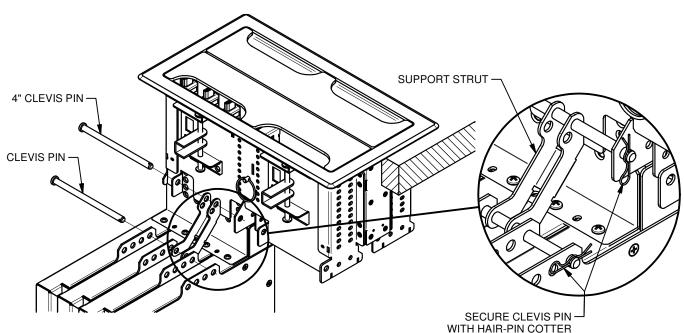

LS-3. INSTALL SUPPORT STRUT ONTO RT6-RD4 CHASSIS WITH 4" CLEVIS PIN AND SECURE WITH HAIR-PIN COTTER. ALIGN SUPPORT STRUT HOLE WITH RETRACTOR FLANGE HOLES AND INSERT APPROPRIATE-LENGTH CLEVIS PIN AND SECURE WITH HAIR-PIN COTTER.