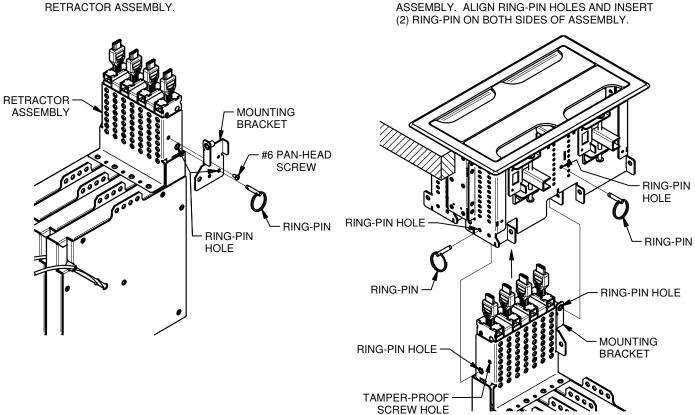

# **RETRACTOR PACK ASSEMBLY**

1. ASSEMBLE RETRACTORS (SOLD SEPARATELY) AS REQUIRED ONTO GATHER BRACKET (4 RETRACTORS SHOWN). MOUNT 1-4 RETRACTORS IN ANY LOCATION.

Sheet 5 of 16

L-4. FOR ADDITIONAL TAMPER-PROOF INSTALLATION, INSTALL #6-32 x 1/4 LONG PAN HEAD SCREW.

#### **"RIGHT" INSTALLATION**

- NOTE: WHEN INSTALLING RETRACTORS ON BOTH SIDES, THE "RIGHT" SIDE **MUST** BE INSTALLED FIRST.
- R-1. SLIDE RETRACTOR ASSEMBLY INTO RT6-R2 ASSEMBLY. ALIGN RING-PIN HOLES AND INSERT (2) RING-PIN ON BOTH SIDES OF ASSEMBLY.