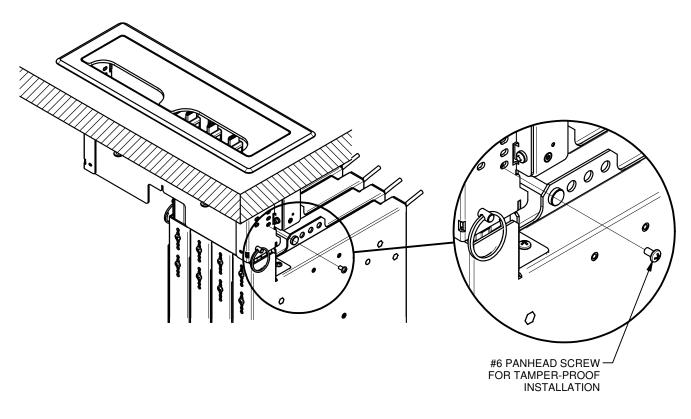

R-3. FOR ADDITIONAL TAMPER-PROOF INSTALLATION, INSTALL #6-32  $\times$  1/4 LONG PAN HEAD SCREW.