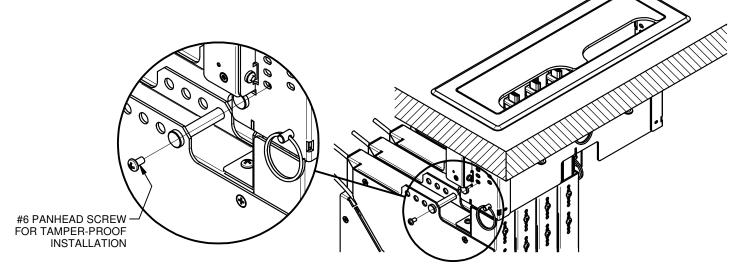

R-3. FOR ADDITIONAL TAMPER-PROOF INSTALLATION, INSTALL #6-32  $\times$  1/4 LONG PAN HEAD SCREW.