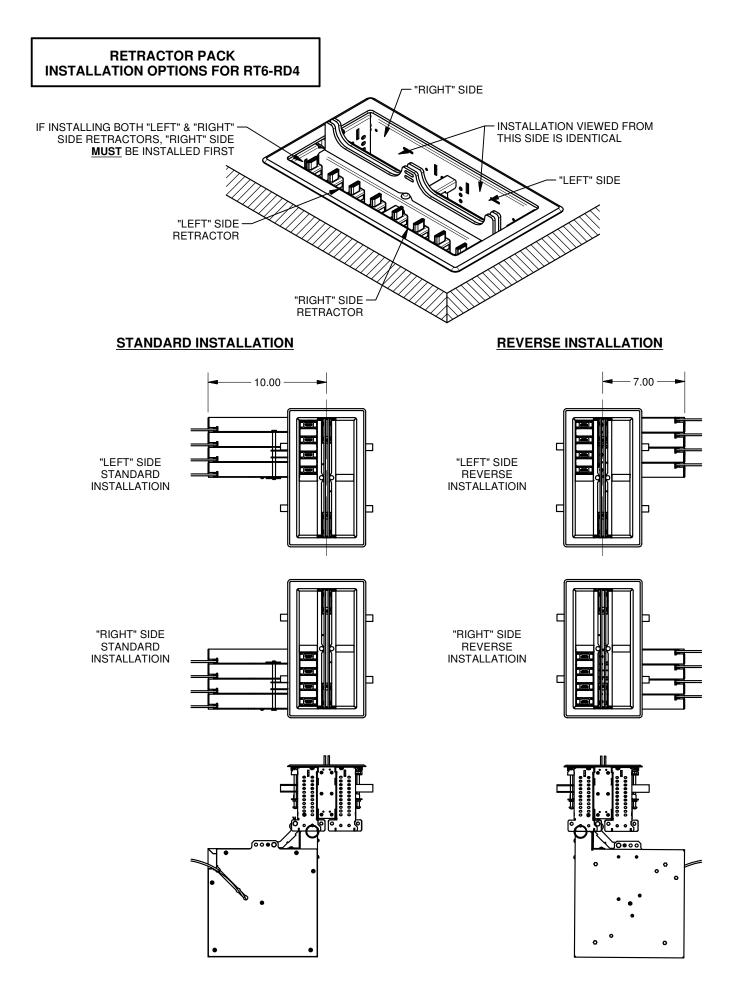

#### "LEFT" STANDARD INSTALLATION

- NOTE: WHEN INSTALLING RETRACTORS ON BOTH SIDES, THE "RIGHT" SIDE <u>MUST</u> BE INSTALLED FIRST.
- LS-1. INSTALL MOUNTING BRACKET ONTO RETRACTOR ASSEMBLY.

LS-2. SLIDE RETRACTOR ASSEMBLY INTO RT6-RD4

## "RIGHT" STANDARD INSTALLATION

- NOTE: WHEN INSTALLING RETRACTORS ON BOTH SIDES, THE "RIGHT" SIDE <u>MUST</u> BE INSTALLED FIRST.
- RS-1. SLIDE RETRACTOR ASSEMBLY INTO RT6-RD4 ASSEMBLY. ALIGN RING-PIN HOLES AND INSERT (2) RING-PIN ON BOTH SIDES OF ASSEMBLY.

### "LEFT" REVERSE INSTALLATION

- NOTE: WHEN INSTALLING RETRACTORS ON BOTH SIDES, THE "RIGHT" SIDE <u>MUST</u> BE INSTALLED FIRST.
- LR-1. INSTALL MOUNTING BRACKET ONTO RETRACTOR ASSEMBLY.

LR-2. INSTALL SUPPORT STRUT ONTO RT6-RD4 CHASSIS WITH 4" CLEVIS PIN AND SECURE WITH HAIR-PIN COTTER.