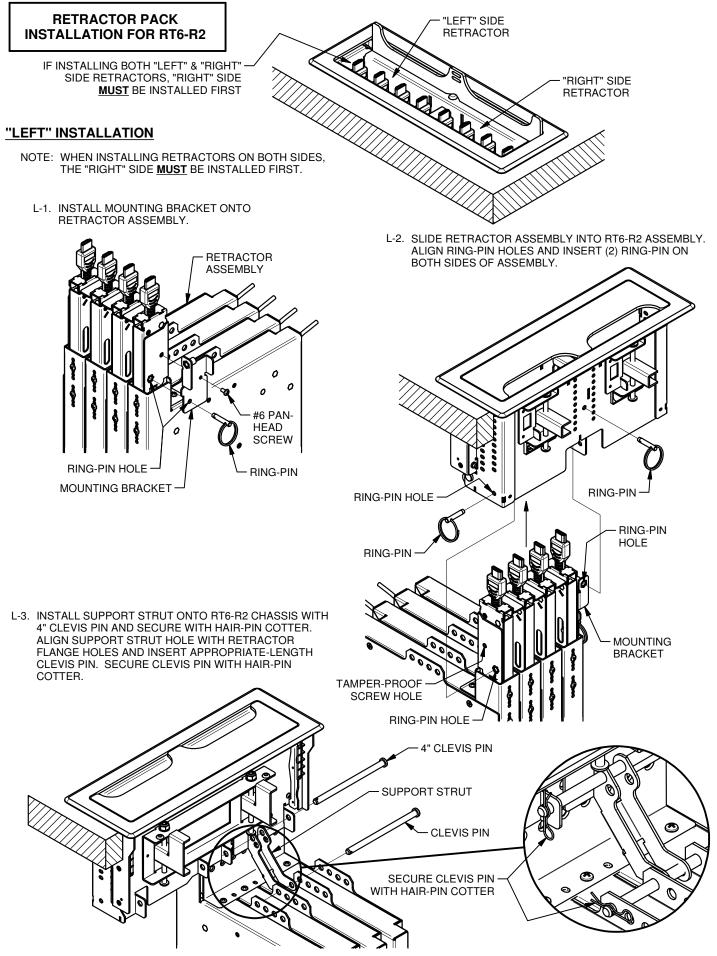

# **RETRACTOR PACK ASSEMBLY**

1. ASSEMBLE RETRACTORS (SOLD SEPARATELY) AS REQUIRED ONTO GATHER BRACKET (4 RETRACTORS SHOWN). MOUNT 1-4 RETRACTORS IN ANY LOCATION.

Sheet 5 of 16

L-4. FOR ADDITIONAL TAMPER-PROOF INSTALLATION, INSTALL #6-32 x 1/4 LONG PAN HEAD SCREW.

#### **"RIGHT" INSTALLATION**

- NOTE: WHEN INSTALLING RETRACTORS ON BOTH SIDES, THE "RIGHT" SIDE **MUST** BE INSTALLED FIRST.
- R-1. SLIDE RETRACTOR ASSEMBLY INTO RT6-R2 ASSEMBLY. ALIGN RING-PIN HOLES AND INSERT (2) RING-PIN ON BOTH SIDES OF ASSEMBLY.

R-3. FOR ADDITIONAL TAMPER-PROOF INSTALLATION, INSTALL #6-32  $\times$  1/4 LONG PAN HEAD SCREW.

#### "LEFT" STANDARD INSTALLATION

- NOTE: WHEN INSTALLING RETRACTORS ON BOTH SIDES, THE "RIGHT" SIDE <u>MUST</u> BE INSTALLED FIRST.
- LS-1. INSTALL MOUNTING BRACKET ONTO RETRACTOR ASSEMBLY.

LS-2. SLIDE RETRACTOR ASSEMBLY INTO RT6-RD4

LS-3. INSTALL SUPPORT STRUT ONTO RT6-RD4 CHASSIS WITH 4" CLEVIS PIN AND SECURE WITH HAIR-PIN COTTER. ALIGN SUPPORT STRUT HOLE WITH RETRACTOR FLANGE HOLES AND INSERT APPROPRIATE-LENGTH CLEVIS PIN AND SECURE WITH HAIR-PIN COTTER.