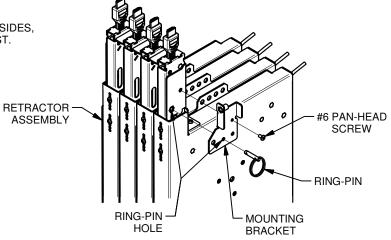

#### **"RIGHT" INSTALLATION**

- NOTE: WHEN INSTALLING RETRACTORS ON BOTH SIDES, THE "RIGHT" SIDE **MUST** BE INSTALLED FIRST.
- R-1. SLIDE RETRACTOR ASSEMBLY INTO RT6-R2 ASSEMBLY. ALIGN RING-PIN HOLES AND INSERT (2) RING-PIN ON BOTH SIDES OF ASSEMBLY.

R-3. FOR ADDITIONAL TAMPER-PROOF INSTALLATION, INSTALL #6-32  $\times$  1/4 LONG PAN HEAD SCREW.