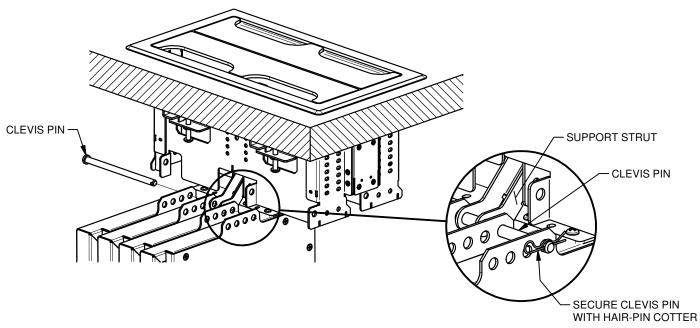

LS-3. INSTALL SUPPORT STRUT ONTO RT6-RD4 CHASSIS WITH 4" CLEVIS PIN AND SECURE WITH HAIR-PIN COTTER. ALIGN SUPPORT STRUT HOLE WITH RETRACTOR FLANGE HOLES AND INSERT APPROPRIATE-LENGTH CLEVIS PIN AND SECURE WITH HAIR-PIN COTTER.

RR-3. ALIGN SUPPORT STRUT HOLE WITH RETRACTOR FLANGE HOLES AND INSERT APPROPRIATE-LENGTH CLEVIS PIN AND SECURE WITH HAIR-PIN COTTER.