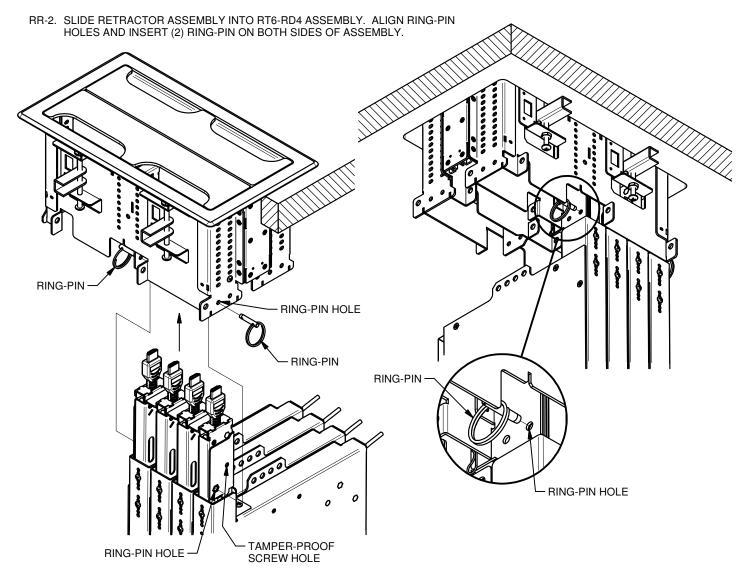

## "RIGHT" STANDARD INSTALLATION

- NOTE: WHEN INSTALLING RETRACTORS ON BOTH SIDES, THE "RIGHT" SIDE <u>MUST</u> BE INSTALLED FIRST.
- RS-1. SLIDE RETRACTOR ASSEMBLY INTO RT6-RD4 ASSEMBLY. ALIGN RING-PIN HOLES AND INSERT (2) RING-PIN ON BOTH SIDES OF ASSEMBLY.

R-3. FOR ADDITIONAL TAMPER-PROOF INSTALLATION, INSTALL #6-32  $\times$  1/4 LONG PAN HEAD SCREW.