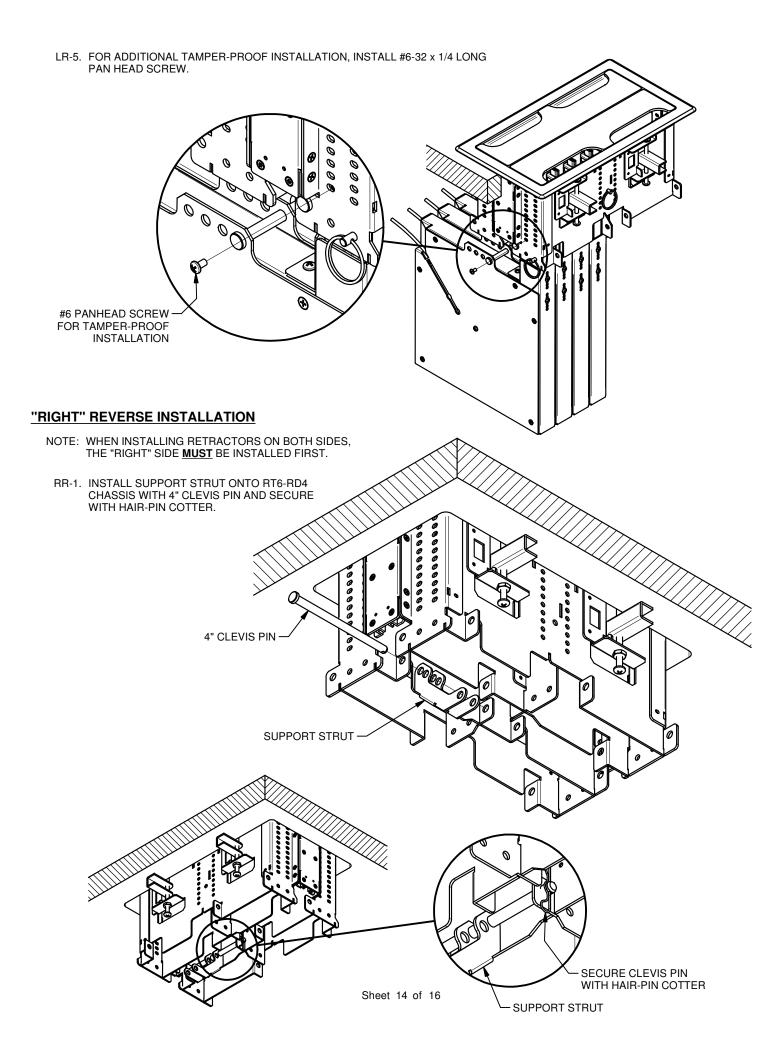

### "LEFT" REVERSE INSTALLATION

- NOTE: WHEN INSTALLING RETRACTORS ON BOTH SIDES, THE "RIGHT" SIDE <u>MUST</u> BE INSTALLED FIRST.
- LR-1. INSTALL MOUNTING BRACKET ONTO RETRACTOR ASSEMBLY.

LR-2. INSTALL SUPPORT STRUT ONTO RT6-RD4 CHASSIS WITH 4" CLEVIS PIN AND SECURE WITH HAIR-PIN COTTER.

RR-3. ALIGN SUPPORT STRUT HOLE WITH RETRACTOR FLANGE HOLES AND INSERT APPROPRIATE-LENGTH CLEVIS PIN AND SECURE WITH HAIR-PIN COTTER.