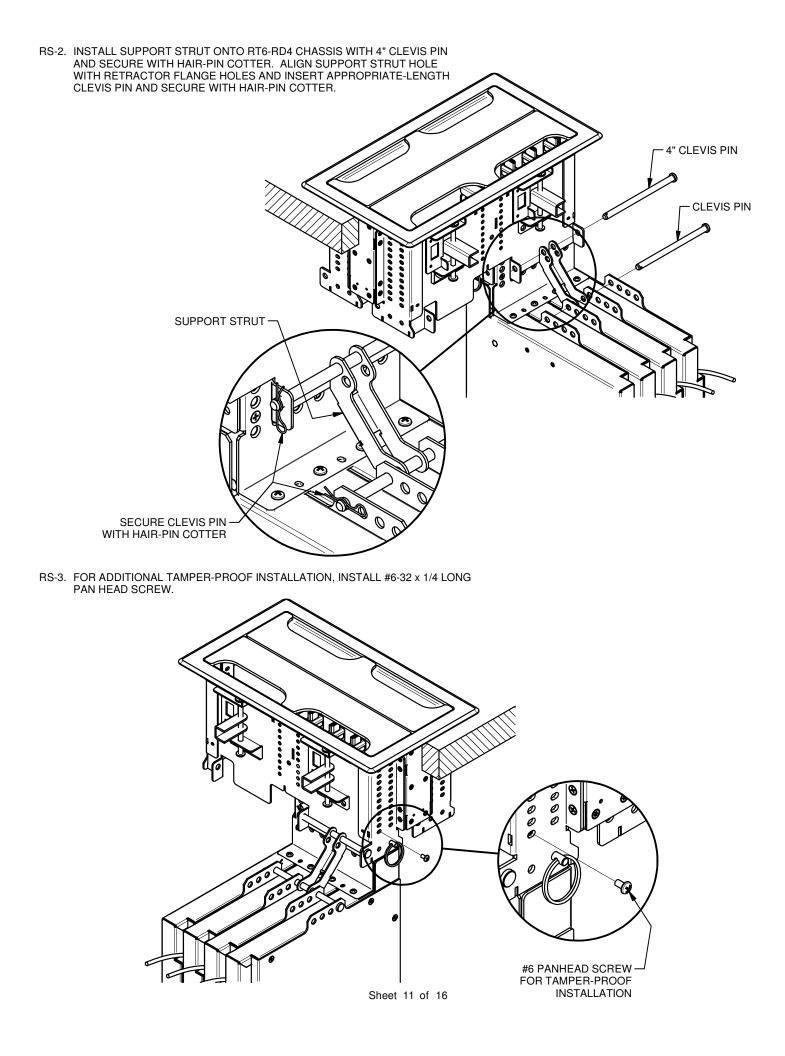

LS-3. INSTALL SUPPORT STRUT ONTO RT6-RD4 CHASSIS WITH 4" CLEVIS PIN AND SECURE WITH HAIR-PIN COTTER. ALIGN SUPPORT STRUT HOLE WITH RETRACTOR FLANGE HOLES AND INSERT APPROPRIATE-LENGTH CLEVIS PIN AND SECURE WITH HAIR-PIN COTTER.