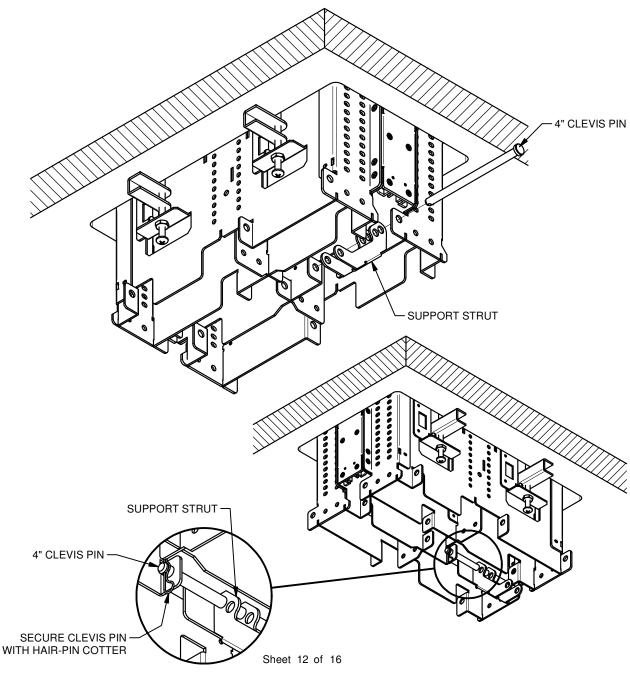

### "LEFT" REVERSE INSTALLATION

- NOTE: WHEN INSTALLING RETRACTORS ON BOTH SIDES, THE "RIGHT" SIDE <u>MUST</u> BE INSTALLED FIRST.
- LR-1. INSTALL MOUNTING BRACKET ONTO RETRACTOR ASSEMBLY.

LR-2. INSTALL SUPPORT STRUT ONTO RT6-RD4 CHASSIS WITH 4" CLEVIS PIN AND SECURE WITH HAIR-PIN COTTER.