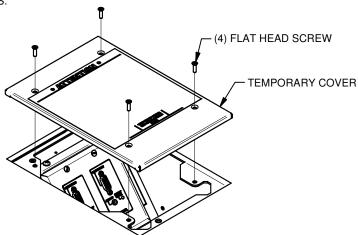

## FL-200-SF4-C ADAPTER PLATE INSTALLATION INSTRUCTIONS

244 Bergen Boulevard, Woodland Park, NJ 07424, Phone: 973.785.4347 - Fax: 973.785.4207

 WHEN READY TO INSTALL SF4 COVER, REMOVE AND DISCARD TEMPORARY COVER AND SCREWS.