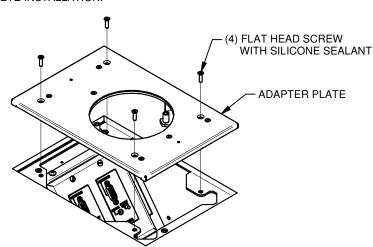

2. INSTALL CABLE INTERFACES AND CONNECTOR PLATES IF PREVIOUSLY NOT INSTALLED. CLEAN AREA IN AND AROUND ENTIRE TOP EDGE OF BOX AND APPLY 1/4" CONTINUOUS BEAD OF RTV SILICONE SEALANT.

3. INSTALL SF4 ADAPTER PLATE WITH SUPPLIED FLAT HEAD SCREWS. APPLY RTV SILICONE SEALANT TO UNDERSIDE OF SCREWS. REFER TO SF4 COVER INSTALLATION INSTRUCTIONS TO COMPLETE INSTALLATION.