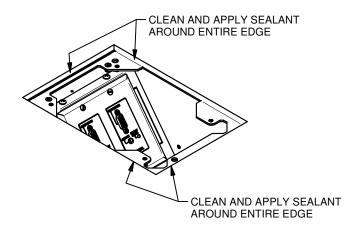

2. INSTALL CABLE INTERFACES AND CONNECTOR PLATES IF PREVIOUSLY NOT INSTALLED. CLEAN AREA IN AND AROUND ENTIRE TOP EDGE OF BOX AND APPLY 1/4" CONTINUOUS BEAD OF RTV SILICONE SEALANT.

3. INSTALL SF4 ADAPTER PLATE WITH SUPPLIED FLAT HEAD SCREWS. APPLY RTV SILICONE SEALANT TO UNDERSIDE OF SCREWS. REFER TO SF4 COVER INSTALLATION INSTRUCTIONS TO COMPLETE INSTALLATION.