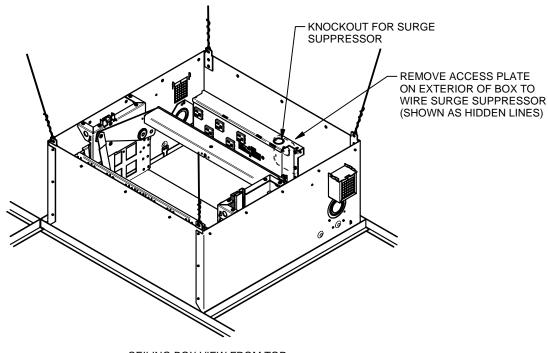

## SG-120HW SURGE SUPPRESSOR INSTALLATION

**FSR** 

244 Bergen Boulevard, Woodland Park, NJ 07424, Phone: 973.785.4347 - Fax: 973.785.4207

CEILING BOX VIEW FROM TOP (TOP PANEL SHOWN REMOVED)

- MOUNT SG-120HW TO CEILING BOX AT DESIRED KO LOCATION. ON CB-12 AND CB-22 MODELS, EITHER OF THE TWO PROVIDED BRANCH CIRCUIT INPUT KO'S MAY BE USED. ON THE CB-224 MODELS, USE THE KO INDICATED IN THE DETAIL DRAWING ABOVE.
- 2. WIRE DIRECTLY IN PARALLEL WITH INCOMING 15 AMP 120VAC BRANCH CIRCUIT. INCOMING LINE VOLTAGE MUST NOT EXCEED 120VAC OR SUPPRESSOR WILL BE DAMAGED AND WARRANTY VOID.