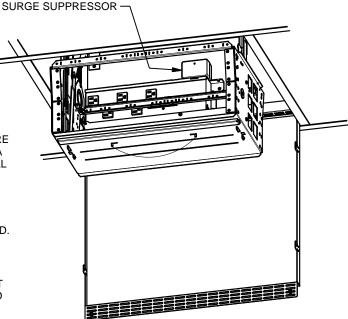

-22/CB-224 SERIES OF CEILING BOXES, OR ANY OTHER APPLICATION WHERE IT IS DESIRED TO PROVIDE SURGE PROTECTION OF A SINGLE 15 AMP 120VAC BRANCH CIRCUIT.

## INSTALLATION INSTRUCTIONS:

## **CAUTION:**

ENSURE THE BRANCH CIRCUIT IS DISCONNECTED BEFORE INSTALLATION. THIS DEVICE SHOULD BE INSTALLED BY A QUALIFIED ELECTRICIAN IN ACCORDANCE WITH NATIONAL AND LOCAL ELECTRICAL CODES AND ALL ENCLOSED INSTRUCTIONS.

- MOUNT SG-120HW TO CEILING BOX AT DESIRED KO LOCATION. ON CB-12 AND CB-22 MODELS, EITHER OF THE TWO PROVIDED BRANCH CIRCUIT INPUT KO'S MAY BE USED. ON THE CB-224 MODELS, USE THE KO INDICATED IN THE DETAIL DRAWING ABOVE.
- 2. WIRE DIRECTLY IN PARALLEL WITH INCOMING 15 AMP 120VAC BRANCH CIRCUIT. INCOMING LINE VOLTAGE MUST NOT EXCEED 120VAC OR SUPPRESSOR WILL BE DAMAGED AND WARRANTY VOID.



CEILING BOX VIEW FROM BOTTOM (CARRIAGE SHOWN IN DOWN POSITION)

43984 C-1164