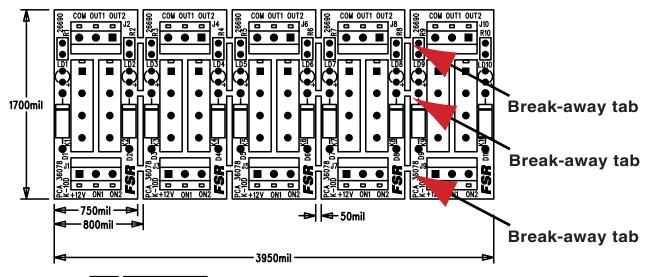

## K-10D Relay Module

Use all five modules in strip or break them into individual modules. When used as a strip +12V is jumped together on all modules.

Use enclosed Velcro to attach relay modules.
Orient the two strips of Velcro along both 4" widths of the board to insulate solder side of the board from mounting surface, or cut to individual pieces for single module.