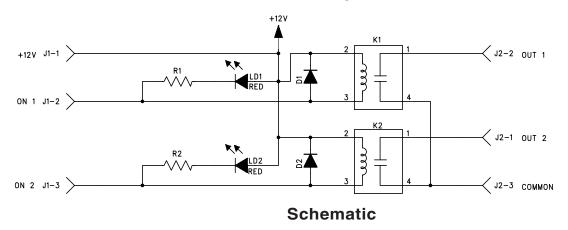

## K-10D Relay Module

Use all five modules in strip or break them into individual modules. When used as a strip +12V is jumped together on all modules.

Use enclosed Velcro to attach relay modules.
Orient the two strips of Velcro along both 4" widths of the board to insulate solder side of the board from mounting surface, or cut to individual pieces for single module.