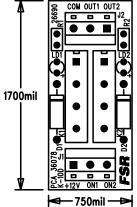

## K-10D Relay Module

Use all five modules in strip or break them into individual modules. When used as a strip +12V is jumped together on all modules.

Use enclosed Velcro to attach relay modules.
Orient the two strips of Velcro along both 4" widths of the board to insulate solder side of the board from mounting surface, or cut to individual pieces for single module.