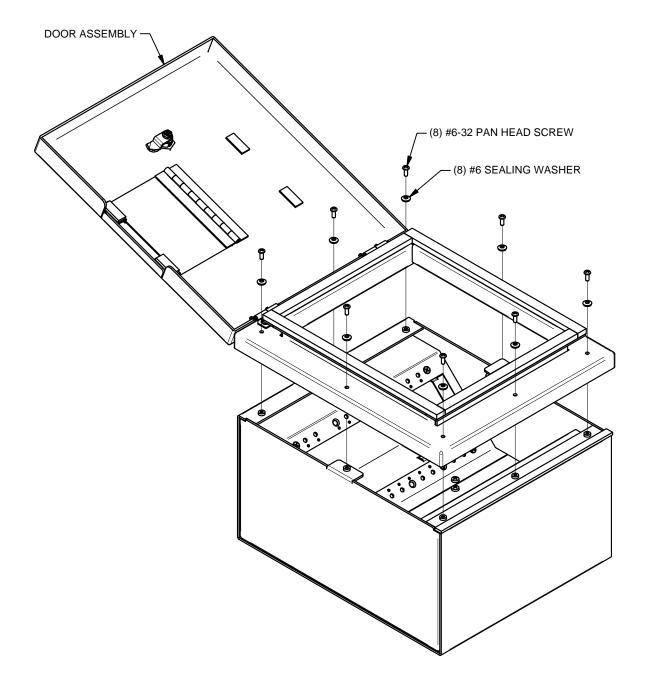

## **REMOVE DOOR ASSEMBLY**

DOOR MUST BE REMOVED TO CONFIGURE GANG MOUNTING BRACKETS. REMOVE DOOR AND RETAIN SCREWS AND WASHERS FOR REASSEMBLY AFTER CONFIGURING BRACKETS.

43236 LIT1602