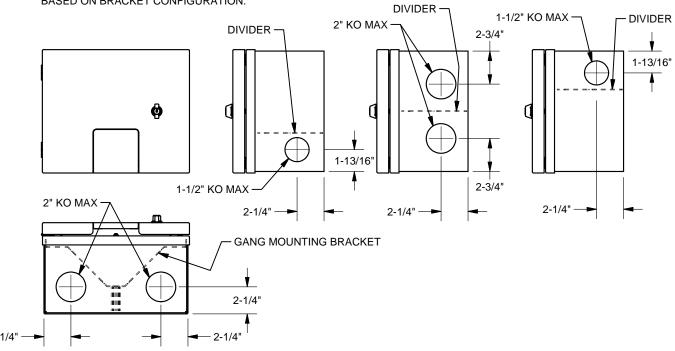

## RECOMMENDED CONDUIT KNOCKOUT LOCATIONS

AVOID ROUTING CONDUIT INTO BRACKETS AND DIVIDERS. DIVIDER LOCATION VARIES BASED ON BRACKET CONFIGURATION.