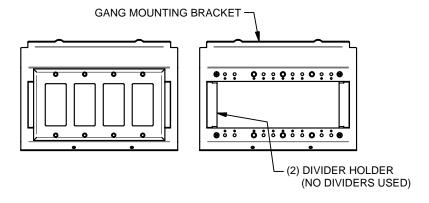

4-GANG CONFIGURATION

BOTH GANG MOUNTING BRACKETS ARE IDENTICAL, AS IS THEIR CONFIGURATION CAPABILITY