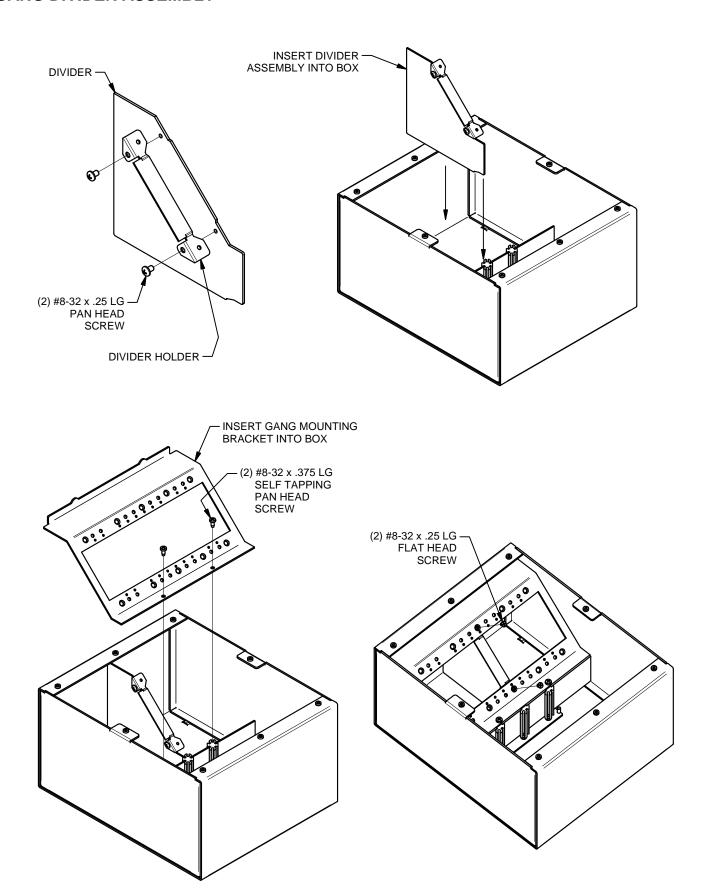

NTING BRACKETS MAY BE REQUIRED). TERMINATE WIRES AND CABLES TO ELECTRONIC COMPONENTS, AND INSTALL ELECTRONIC COMPONENTS ONTO GANG MOUNTING BRACKETS. REINSTALL DOOR ASSEMBLY.





244 Bergen Boulevard, Woodland Park, NJ 07424, Phone: 973.785.4347 - Fax: 973.785.4207

## **REMOVE DOOR ASSEMBLY**

DOOR MUST BE REMOVED TO CONFIGURE GANG MOUNTING BRACKETS. REMOVE DOOR AND RETAIN SCREWS AND WASHERS FOR REASSEMBLY AFTER CONFIGURING BRACKETS.



43236 LIT1602

## **GANG MOUNTING BRACKET CONFIGURATION**

PER CUSTOMER SPECIFICATIONS, CONFIGURE GANG MOUNTING BRACKETS AS SHOWN BELOW AND REASSEMBLE INTO BOX (DECORA WALL PLATES SHOWN AS REFERENCE AND NOT INCLUDED).





4-GANG CONFIGURATION

BOTH GANG MOUNTING BRACKETS ARE IDENTICAL, AS IS THEIR CONFIGURATION CAPABILITY

#### **GANG DIVIDER ASSEMBLY**