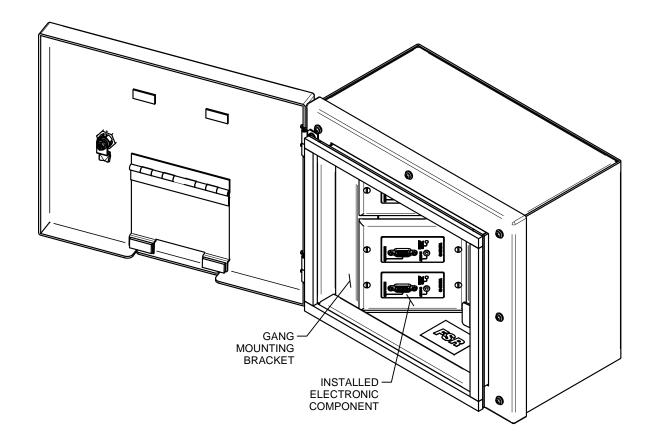

# **INSTALLING ELECTRONIC COMPONENTS**

PULL WIRES AND CABLES TO BOX AS NECCESSARY (REMOVAL OF GANG MOUNTING BRACKETS MAY BE REQUIRED). TERMINATE WIRES AND CABLES TO ELECTRONIC COMPONENTS, AND INSTALL ELECTRONIC COMPONENTS ONTO GANG MOUNTING BRACKETS. REINSTALL DOOR ASSEMBLY.