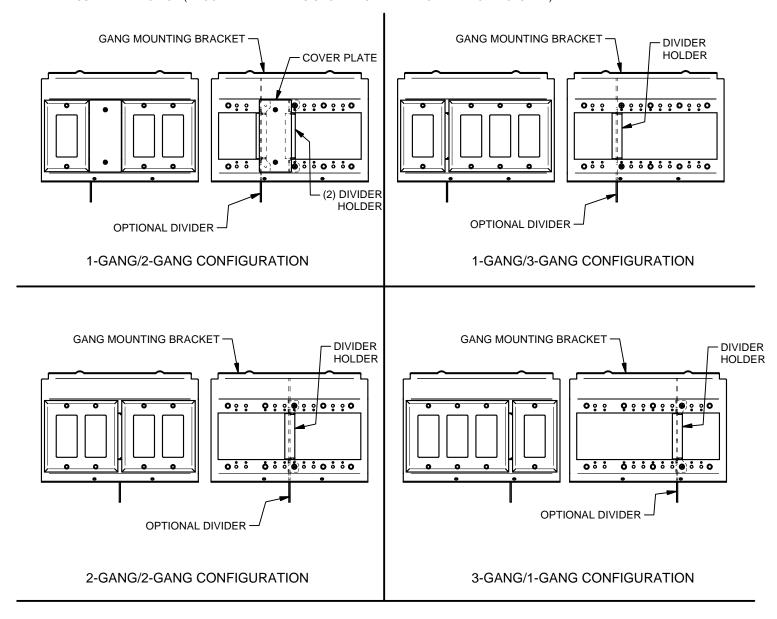

## **GANG MOUNTING BRACKET CONFIGURATION**

PER CUSTOMER SPECIFICATIONS, CONFIGURE GANG MOUNTING BRACKETS AS SHOWN BELOW AND REASSEMBLE INTO BOX (DECORA WALL PLATES SHOWN AS REFERENCE AND NOT INCLUDED).

4-GANG CONFIGURATION

BOTH GANG MOUNTING BRACKETS ARE IDENTICAL, AS IS THEIR CONFIGURATION CAPABILITY

#### **GANG DIVIDER ASSEMBLY**