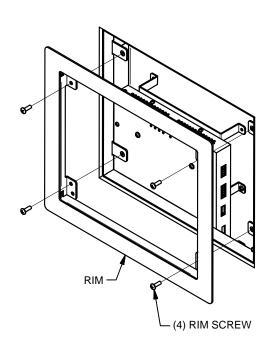

## PWB-450-MMS CRESTRON BRACKET KIT INSTRUCTIONS

244 Bergen Boulevard, Woodland Park, NJ 07424, Phone: 973.785.4347 - Fax: 973.785.4207

- 1. REMOVE COVER AND RETAIN COVER AND SCREWS FOR REINSTALLTION.
- 2. REMOVE RIM AND RETAIN RIM AND SCREWS FOR REINSTALLTION.