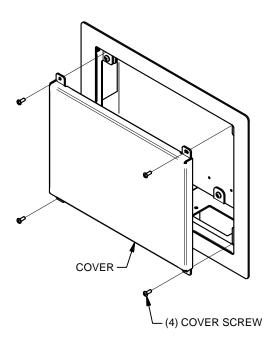

## PWB-450-MMS CRESTRON BRACKET KIT INSTRUCTIONS

244 Bergen Boulevard, Woodland Park, NJ 07424, Phone: 973.785.4347 - Fax: 973.785.4207

- 1. REMOVE COVER AND RETAIN COVER AND SCREWS FOR REINSTALLTION.
- 2. REMOVE RIM AND RETAIN RIM AND SCREWS FOR REINSTALLTION.