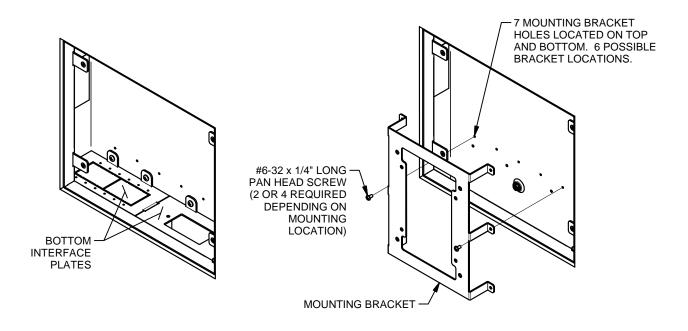

- 3. REMOVE BOTTOM INTERFACE PLATES AND DISCARD.
- 4. DETERMINE EQUIPMENT LOCATION AND INSTALL MOUNTING BRACKET.

43228 LIT1581

- 5. INSTALL UNIT ONTO MOUNTING BRACKET AND MAKE ELECTRICAL CONNECTIONS AS REQUIRED. IT MAY BE NECESSARY TO MAKE SOME CONNECTIONS TO THE UNIT BEFORE INSTALLING IN BOX. CARE SHOULD BE USED DURING INSTALLATION TO PREVENT DAMAGE
  - TO CABLES/WIRES.