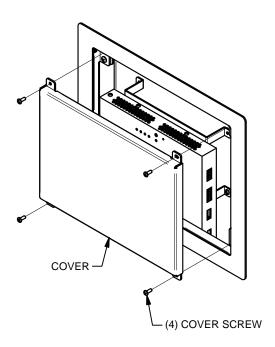

## PWB-450-MMS CRESTRON BRACKET KIT INSTRUCTIONS

244 Bergen Boulevard, Woodland Park, NJ 07424, Phone: 973.785.4347 - Fax: 973.785.4207

- 1. REMOVE COVER AND RETAIN COVER AND SCREWS FOR REINSTALLTION.
- 2. REMOVE RIM AND RETAIN RIM AND SCREWS FOR REINSTALLTION.

## 7. REINSTALL COVER.