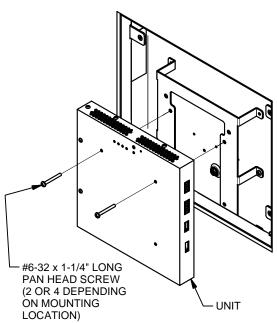

- 3. REMOVE BOTTOM INTERFACE PLATES AND DISCARD.
- 4. DETERMINE EQUIPMENT LOCATION AND INSTALL MOUNTING BRACKET.

43228 LIT1581

- 5. INSTALL UNIT ONTO MOUNTING BRACKET AND MAKE ELECTRICAL CONNECTIONS AS REQUIRED. IT MAY BE NECESSARY TO MAKE SOME CONNECTIONS TO THE UNIT BEFORE INSTALLING IN BOX. CARE SHOULD BE USED DURING INSTALLATION TO PREVENT DAMAGE
  - TO CABLES/WIRES.

## 7. REINSTALL COVER.