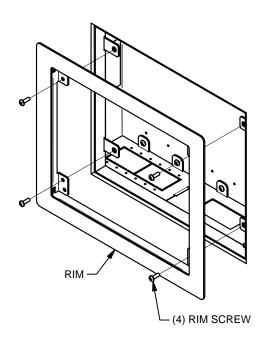

## PWB-450-MMS CRESTRON BRACKET KIT INSTRUCTIONS

244 Bergen Boulevard, Woodland Park, NJ 07424, Phone: 973.785.4347 - Fax: 973.785.4207

- 1. REMOVE COVER AND RETAIN COVER AND SCREWS FOR REINSTALLTION.
- 2. REMOVE RIM AND RETAIN RIM AND SCREWS FOR REINSTALLTION.