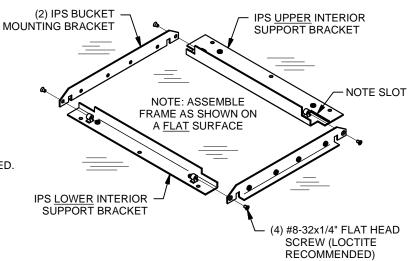

#### STEPS:

- INSTALL CHASSIS INTO WALL PER INSTRUCTIONS AT THE END OF THIS DOCUMENT.
- 2. ROUTE CONDUITS TO CHASSIS, AND PULL WIRES AS REQUIRED.
- 3. ASSEMBLE FRAME ASSEMBLY AS SHOWN IN FIGURE 3.
- 4. INSTALL FRAME ASSEMBLY AS SHOWN IN FIGURE 4.
- 5. INSTALL IPS WALLBOX BUCKETS AS SHOWN IN FIGURE 5.
- 6. MAKE ELECTRICAL CONNECTIONS AS REQUIRED.

FIGURE 3