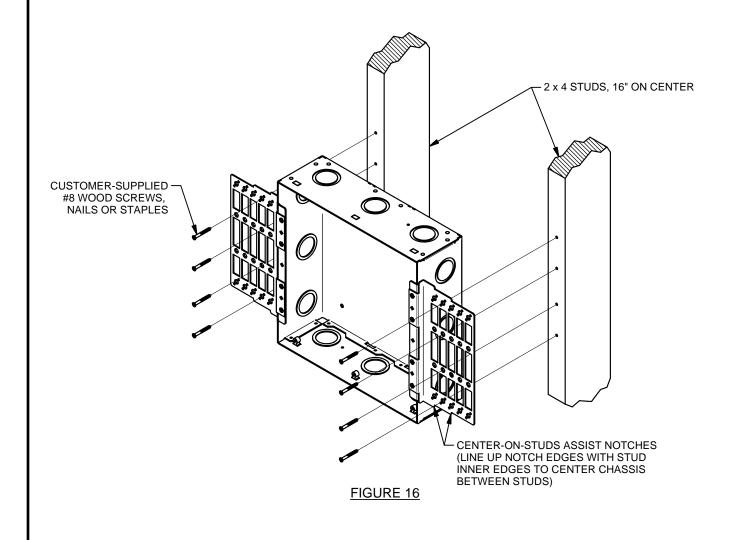

# WB-X2-GNG / WB-X2-IPS / WB-X2-PLT / WB-X2-XLR INSTALLATION INSTRUCTIONS

244 Bergen Boulevard, Woodland Park, NJ 07424, Phone: 973.785.4347 - Fax: 973.785.4207