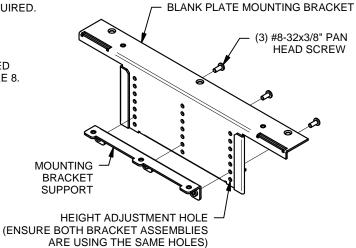

#### STEPS:

- 1. INSTALL CHASSIS INTO WALL PER INSTRUCTIONS AT THE END OF THIS DOCUMENT.
- 2. ROUTE CONDUITS TO CHASSIS, AND PULL WIRES AS REQUIRED.
- 3. ASSEMBLE BRACKET ASSEMBLY AS SHOWN IN FIGURE 6.
- 4. INSTALL BRACKET ASSEMBLIES AS SHOWN IN FIGURE 7.
- MODIFY BLANK PLATE AS NECESSARY TO MOUNT DESIRED COMPONENTS. INSTALL THIS PLATE AS SHOWN IN FIGURE 8.
- 6. MAKE ELECTRICAL CONNECTIONS AS REQUIRED.

## FIGURE 6

FIGURE 7 FIGURE 8