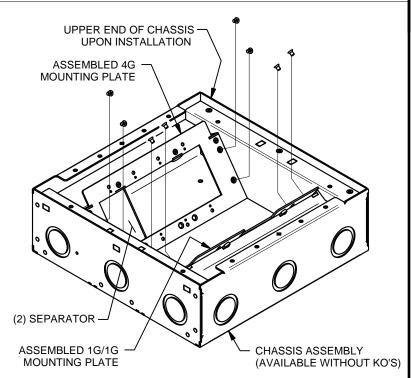

### STEPS:

- REMOVE ASSEMBLED MOUNTING PLATES FROM CHASSIS AS SHOWN IN FIGURE 1, SETTING PLATE AND SCREWS ASIDE.
- 2. REMOVE UPPER/LOWER GANG-UNIT END FROM CHASSIS AS SHOWN IN FIGURE 2, SETTING GANG-UNIT ENDS AND SCREWS ASIDE.
- 3. INSTALL CHASSIS INTO WALL PER INSTRUCTIONS AT THE END OF THIS DOCUMENT.
- 4. ROUTE CONDUITS TO CHASSIS, AND PULL WIRES AS REQUIRED.
- 5. GANG-UNIT END SEPARATOR IS MOVEABLE SIDE-TO-SIDE OF CENTER OF END, OR CAN BE REMOVED ALTOGETHER. AFTER DETERMINATION OF SEPARATOR, REINSTALL GANG-UNIT ENDS AS SHOWN IN FIGURE 2.
- 6. REINSTALL MOUNTING PLATES AS SHOWN IN FIGURE 1. USE SEPARATOR AS REQUIRED.
- 7. MAKE ELECTRICAL CONNECTIONS AS REQUIRED.

# FIGURE 1

FIGURE 2

43018 LIT1405