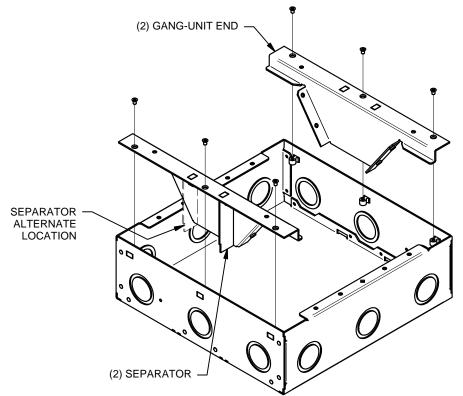

### STEPS:

- REMOVE ASSEMBLED MOUNTING PLATES FROM CHASSIS AS SHOWN IN FIGURE 1, SETTING PLATE AND SCREWS ASIDE.
- 2. REMOVE UPPER/LOWER GANG-UNIT END FROM CHASSIS AS SHOWN IN FIGURE 2, SETTING GANG-UNIT ENDS AND SCREWS ASIDE.
- 3. INSTALL CHASSIS INTO WALL PER INSTRUCTIONS AT THE END OF THIS DOCUMENT.
- 4. ROUTE CONDUITS TO CHASSIS, AND PULL WIRES AS REQUIRED.
- 5. GANG-UNIT END SEPARATOR IS MOVEABLE SIDE-TO-SIDE OF CENTER OF END, OR CAN BE REMOVED ALTOGETHER. AFTER DETERMINATION OF SEPARATOR, REINSTALL GANG-UNIT ENDS AS SHOWN IN FIGURE 2.
- 6. REINSTALL MOUNTING PLATES AS SHOWN IN FIGURE 1. USE SEPARATOR AS REQUIRED.
- 7. MAKE ELECTRICAL CONNECTIONS AS REQUIRED.

# FIGURE 1

FIGURE 2

43018 LIT1405