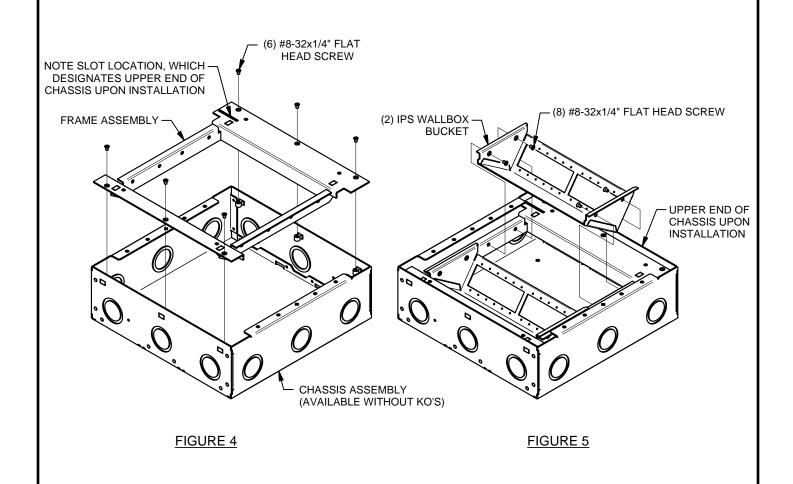

#### STEPS:

- INSTALL CHASSIS INTO WALL PER INSTRUCTIONS AT THE END OF THIS DOCUMENT.
- 2. ROUTE CONDUITS TO CHASSIS, AND PULL WIRES AS REQUIRED.
- 3. ASSEMBLE FRAME ASSEMBLY AS SHOWN IN FIGURE 3.
- 4. INSTALL FRAME ASSEMBLY AS SHOWN IN FIGURE 4.
- 5. INSTALL IPS WALLBOX BUCKETS AS SHOWN IN FIGURE 5.
- 6. MAKE ELECTRICAL CONNECTIONS AS REQUIRED.