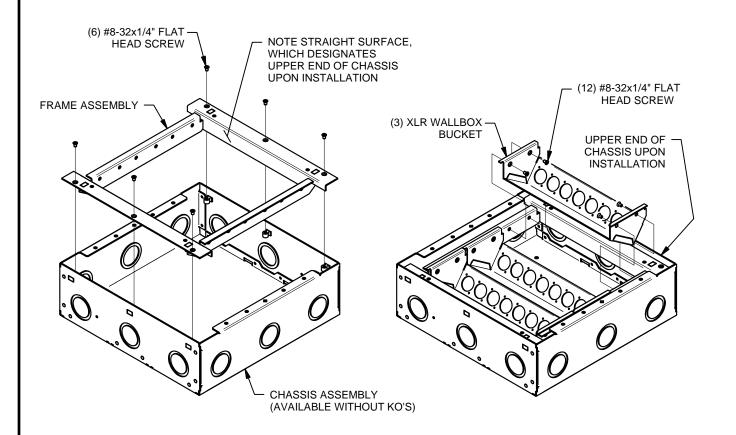

### STEPS:

1. INSTALL CHASSIS INTO WALL PER INSTRUCTIONS AT THE END OF THIS DOCUMENT.

2. ROUTE CONDUITS TO CHASSIS, AND PULL WIRES AS REQUIRED.

3. ASSEMBLE FRAME ASSEMBLY AS SHOWN IN FIGURE 9.

4. INSTALL FRAME ASSEMBLY AS SHOWN IN FIGURE 10.

5. INSTALL XLR WALLBOX BUCKETS AS SHOWN IN FIGURE 11.

6. MAKE ELECTRICAL CONNECTIONS AS REQUIRED.

FIGURE 10 FIGURE 11