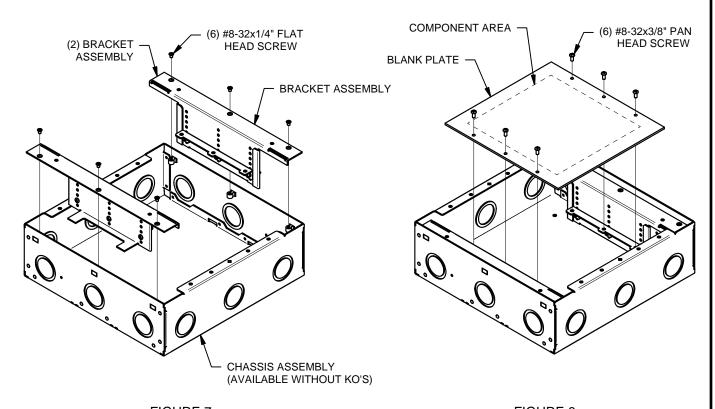

#### STEPS:

- 1. INSTALL CHASSIS INTO WALL PER INSTRUCTIONS AT THE END OF THIS DOCUMENT.
- 2. ROUTE CONDUITS TO CHASSIS, AND PULL WIRES AS REQUIRED.
- 3. ASSEMBLE BRACKET ASSEMBLY AS SHOWN IN FIGURE 6.
- 4. INSTALL BRACKET ASSEMBLIES AS SHOWN IN FIGURE 7.
- MODIFY BLANK PLATE AS NECESSARY TO MOUNT DESIRED COMPONENTS. INSTALL THIS PLATE AS SHOWN IN FIGURE 8.
- 6. MAKE ELECTRICAL CONNECTIONS AS REQUIRED.

## FIGURE 6

FIGURE 7 FIGURE 8