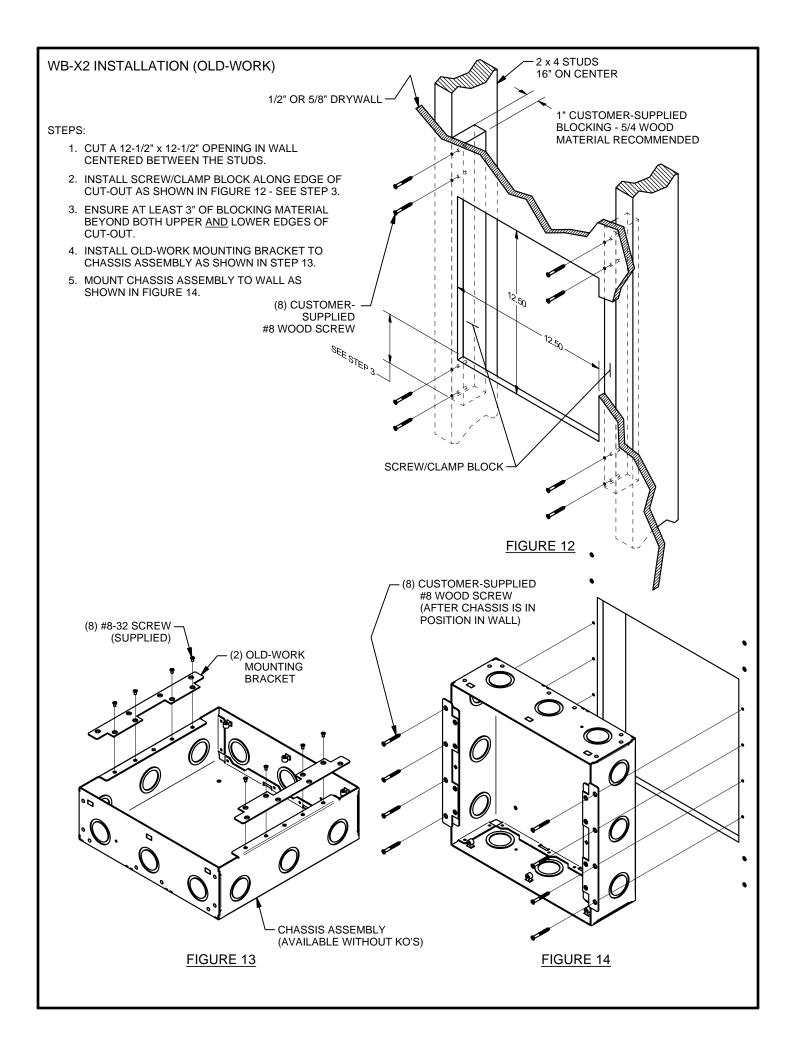

# WB-X2-GNG / WB-X2-IPS / WB-X2-PLT / WB-X2-XLR INSTALLATION INSTRUCTIONS

244 Bergen Boulevard, Woodland Park, NJ 07424, Phone: 973.785.4347 - Fax: 973.785.4207