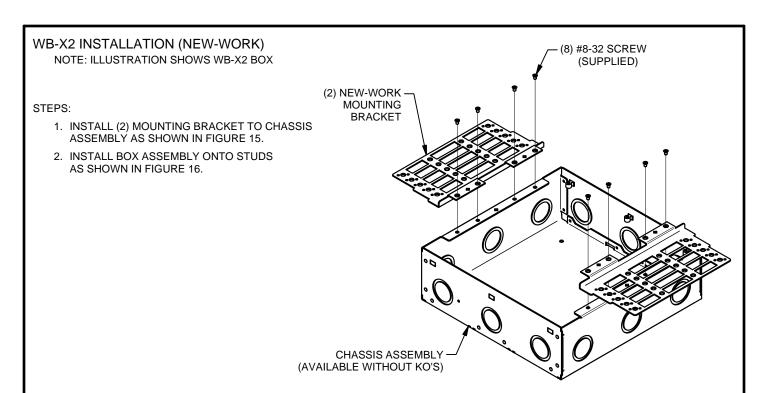

# WB-X2-GNG / WB-X2-IPS / WB-X2-PLT / WB-X2-XLR INSTALLATION INSTRUCTIONS

244 Bergen Boulevard, Woodland Park, NJ 07424, Phone: 973.785.4347 - Fax: 973.785.4207