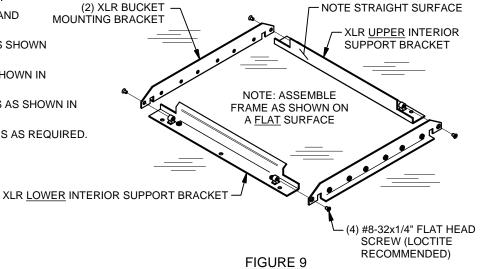

### STEPS:

1. INSTALL CHASSIS INTO WALL PER INSTRUCTIONS AT THE END OF THIS DOCUMENT.

2. ROUTE CONDUITS TO CHASSIS, AND PULL WIRES AS REQUIRED.

3. ASSEMBLE FRAME ASSEMBLY AS SHOWN IN FIGURE 9.

4. INSTALL FRAME ASSEMBLY AS SHOWN IN FIGURE 10.