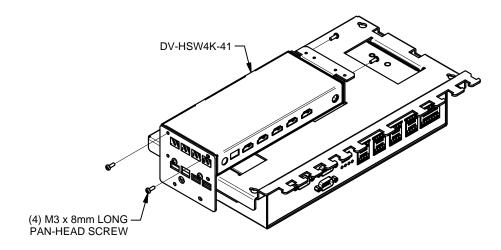

### 4A. INSTALLING ONE DV-HSW4K-41 UNIT:

a. INSTALL DV-HSW4K-41 TO BASE PLATE WITH SUPPLIED M3 HARDWARE.