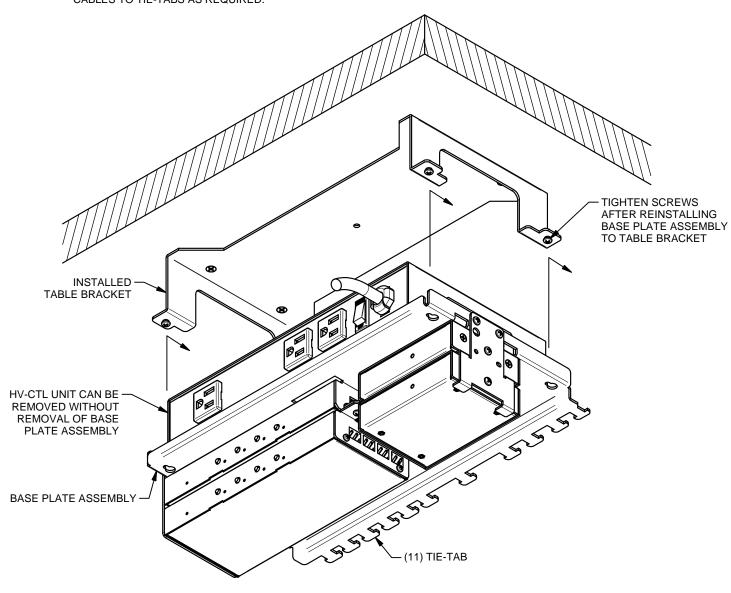

6. REINSTALL BASE PLATE ASSEMBLY TO TABLE BRACKET AND MAKE ELECTRICAL CONNECTIONS AS REQUIRED. TIE-WRAP CABLES TO TIE-TABS AS REQUIRED.

# HuddleVU BRACKET SET INSTALLATION INSTRUCTIONS

244 Bergen Boulevard, Woodland Park, NJ 07424, Phone: 973.785.4347 - Fax: 973.785.4207

- 2. REMOVE AND DISCARD EXISTING SCREWS FROM HV-CTL UNIT.
- 3. INSTALL HV-CTL TO BASE PLATE WITH SUPPLIED #6 HARDWARE.