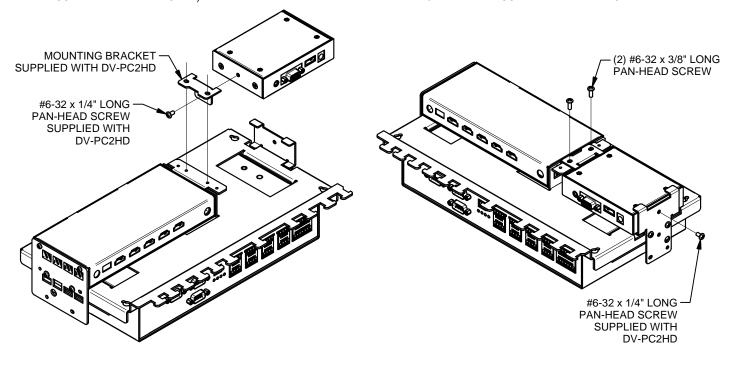

### 5A. INSTALLING ONE DV-PC2HD UNIT:

- a. INSTALL MOUNTING BRACKET TO DV-PC2HD WITH #6 HARDWARE (MOUNTING BRACKET AND #6 HARDWARE SUPPLIED WITH DV-PC2HD).
- b. INSTALL DV-PC2HD WITH ATTACHED MOUNTING BRACKET TO BASE PLATE WITH SUPPLIED #6 HARDWARE AND #6 HARDWARE SUPPLIED WITH DV-PC2HD.

## 5B. INSTALLING TWO DV-PC2HD UNITS:

- a. REMOVE DV-PC2HD SIDE BRACKET. INSTALL MOUNTING BRACKET TO DV-PC2HD WITH #6 HARDWARE (MOUNTING BRACKET AND #6 HARDWARE SUPPLIED WITH DV-PC2HD). INSTALL DV-PC2HD WITH ATTACHED MOUNTING BRACKET TO BASE PLATE WITH SUPPLIED #6 HARDWARE.
- b. REINSTALL SIDE BRACKET TO BASE PLATE AND SECURE DV-PC2HD WITH #6 HARDWARE SUPPLIED WITH DV-PC2HD.