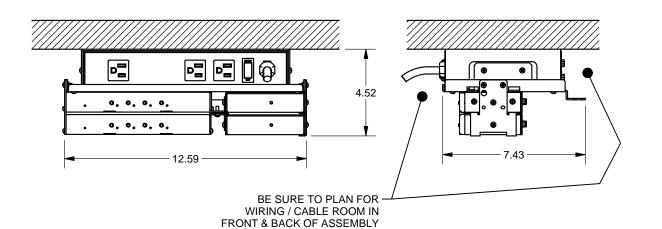

6. REINSTALL BASE PLATE ASSEMBLY TO TABLE BRACKET AND MAKE ELECTRICAL CONNECTIONS AS REQUIRED. TIE-WRAP CABLES TO TIE-TABS AS REQUIRED.







# HuddleVU BRACKET SET INSTALLATION INSTRUCTIONS

244 Bergen Boulevard, Woodland Park, NJ 07424, Phone: 973.785.4347 - Fax: 973.785.4207



- 2. REMOVE AND DISCARD EXISTING SCREWS FROM HV-CTL UNIT.
- 3. INSTALL HV-CTL TO BASE PLATE WITH SUPPLIED #6 HARDWARE.



43047 LIT1474B

### 4A. INSTALLING ONE DV-HSW4K-41 UNIT:

a. INSTALL DV-HSW4K-41 TO BASE PLATE WITH SUPPLIED M3 HARDWARE.



### 4B. INSTALLING TWO DV-HSW4K-41 UNITS:

a. REMOVE DV-HSW4K-41 SIDE BRACKET AND REINSTALL TO NEW POSITION ONTO BASE PLATE.

b. INSTALL DV-HSW4K-41 MOUNTING/SUPPORT BRACKET TO BASE PLATE WITH SUPPLIED #6 HARDWARE.



 INSTALL DV-HSW4K-41 TO BASE PLATE WITH SUPPLIED M3 HARDWARE.



### 5A. INSTALLING ONE DV-PC2HD UNIT:

- a. INSTALL MOUNTING BRACKET TO DV-PC2HD WITH #6 HARDWARE (MOUNTING BRACKET AND #6 HAR