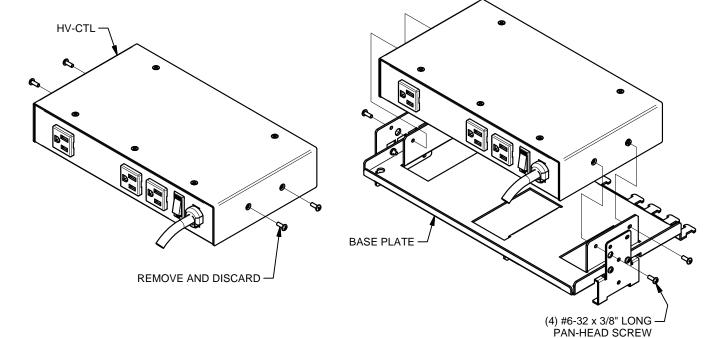

# HuddleVU BRACKET SET INSTALLATION INSTRUCTIONS

244 Bergen Boulevard, Woodland Park, NJ 07424, Phone: 973.785.4347 - Fax: 973.785.4207

- 2. REMOVE AND DISCARD EXISTING SCREWS FROM HV-CTL UNIT.
- 3. INSTALL HV-CTL TO BASE PLATE WITH SUPPLIED #6 HARDWARE.