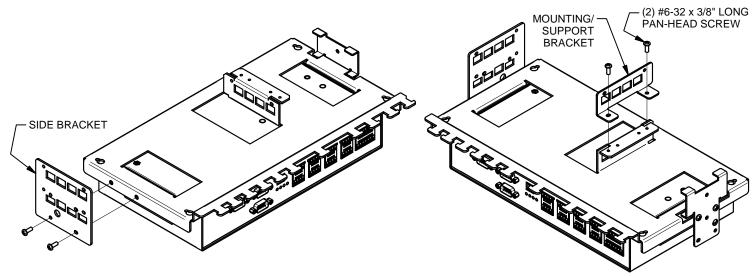

### 4B. INSTALLING TWO DV-HSW4K-41 UNITS:

a. REMOVE DV-HSW4K-41 SIDE BRACKET AND REINSTALL TO NEW POSITION ONTO BASE PLATE.

b. INSTALL DV-HSW4K-41 MOUNTING/SUPPORT BRACKET TO BASE PLATE WITH SUPPLIED #6 HARDWARE.