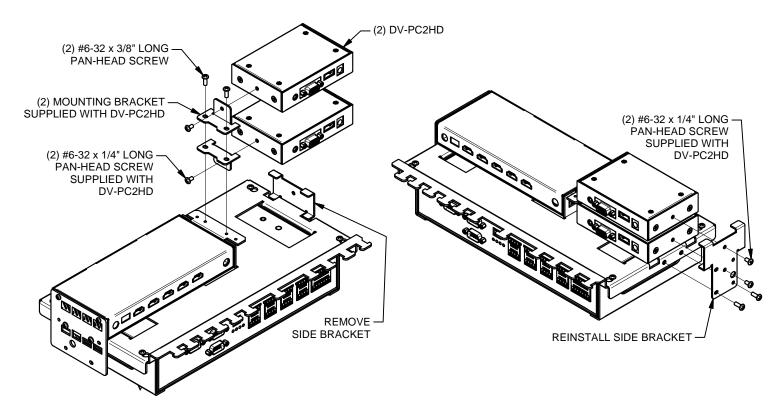

## 5B. INSTALLING TWO DV-PC2HD UNITS:

- a. REMOVE DV-PC2HD SIDE BRACKET. INSTALL MOUNTING BRACKET TO DV-PC2HD WITH #6 HARDWARE (MOUNTING BRACKET AND #6 HARDWARE SUPPLIED WITH DV-PC2HD). INSTALL DV-PC2HD WITH ATTACHED MOUNTING BRACKET TO BASE PLATE WITH SUPPLIED #6 HARDWARE.
- b. REINSTALL SIDE BRACKET TO BASE PLATE AND SECURE DV-PC2HD WITH #6 HARDWARE SUPPLIED WITH DV-PC2HD.