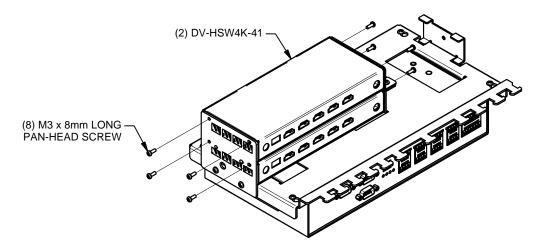

### 4B. INSTALLING TWO DV-HSW4K-41 UNITS:

a. REMOVE DV-HSW4K-41 SIDE BRACKET AND REINSTALL TO NEW POSITION ONTO BASE PLATE.

b. INSTALL DV-HSW4K-41 MOUNTING/SUPPORT BRACKET TO BASE PLATE WITH SUPPLIED #6 HARDWARE.

 INSTALL DV-HSW4K-41 TO BASE PLATE WITH SUPPLIED M3 HARDWARE.