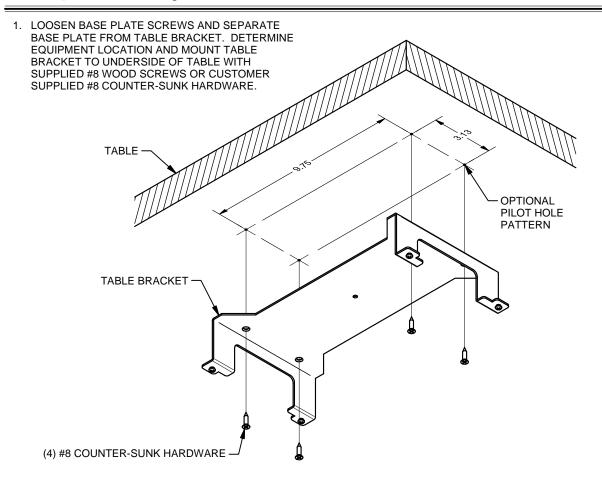

6. REINSTALL BASE PLATE ASSEMBLY TO TABLE BRACKET AND MAKE ELECTRICAL CONNECTIONS AS REQUIRED. TIE-WRAP CABLES TO TIE-TABS AS REQUIRED.







# HuddleVU BRACKET SET INSTALLATION INSTRUCTIONS

244 Bergen Boulevard, Woodland Park, NJ 07424, Phone: 973.785.4347 - Fax: 973.785.4207



- 2. REMOVE AND DISCARD EXISTING SCREWS FROM HV-CTL UNIT.
- 3. INSTALL HV-CTL TO BASE PLATE WITH SUPPLIED #6 HARDWARE.



43047 LIT1474B

### 4A. INSTALLING ONE DV-HSW4K-41 UNIT:

a. INSTALL DV-HSW4K-41 TO BASE PLATE WITH SUPPLIED M3 HARDWARE.



### 4B. INSTALLING TWO DV-HSW4K-41 UNITS:

a. REMOVE DV-HSW4K-41 SIDE BRACKET AND REINSTALL TO NEW POSITION ONTO BASE PLATE.

b. INSTALL DV-HSW4K-41 MOUNTING/SUPPORT BRACKET TO BASE PLATE WITH SUPPLIED #6 HARDWARE.



 INSTALL DV-HSW4K-41 TO BASE PLATE WITH SUPPLIED M3 HARDWARE.



### 5A. INSTALLING ONE DV-PC2HD UNIT:

- a. INSTALL MOUNTING BRACKET TO DV-PC2HD WITH #6 HARDWARE (MOUNTING BRACKET AND #6 HARDWARE SUPPLIED WITH DV-PC2HD).
- b. INSTALL DV-PC2HD WITH ATTACHED MOUNTING BRACKET TO BASE PLATE WITH SUPPLIED #6 HARDWARE AND #6 HARDWARE SU