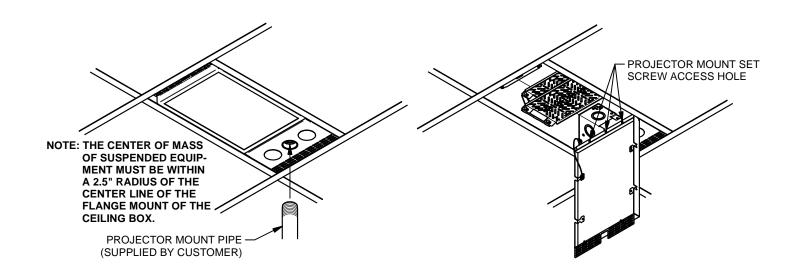

## FSR Inc.

244 Bergen Boulevard, Woodland Park, NJ 07424 Phone: 973.785.4347 - Fax: 973.785.4207 Web: www.fsrinc.com - E-mail: sales@fsrinc.com