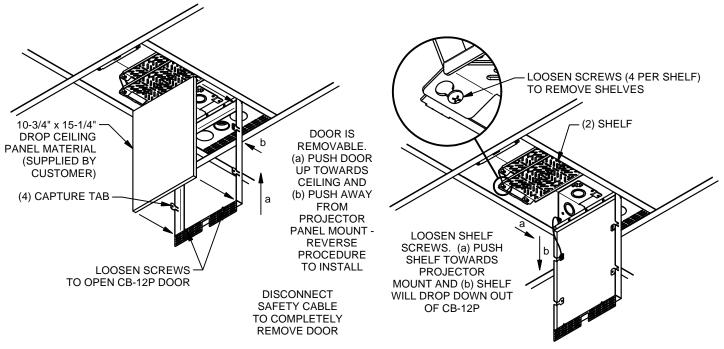

43189 LIT1317B

- INSTALL 10-3/4" x 15-1/4" DROP CEILING PANEL MATERIAL INTO DOOR OF CB-12P. BEND CAPTURE TABS OVER PANEL TO HOLD PANEL IN PLACE.
- 4. REMOVE SHELF AND MOUNT ELECTRONICS TO SHELF. USE HOLE/SLOT PATTERN ON SHELF TO MOUNT EQUIPMENT. ADDITIONAL HOLES MAY BE REQUIRED. RE-INSTALL SHELF INTO CB-12P. MAKE ELECTRICAL CONNECTIONS AS REQUIRED.

NOTE: MAXIMUM LOAD PER SHELF - 20 LBS EACH

5. INSTALL PROJECTOR MOUNT PIPE INTO CB-12P. SECURE PIPE WITH SET SCREW. FINISH INSTALLATION PER MANUFACTURER'S PROJECTOR MOUNT INSTRUCTIONS.

NOTE: MAXIMUM PROJECTOR LOAD INCUDING MOUNTED ACCESSORIES - 50 LBS