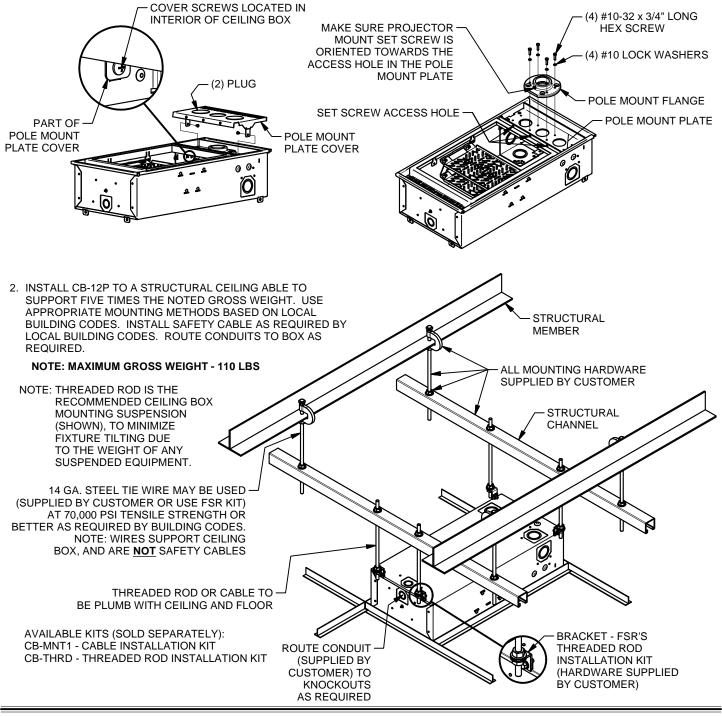

## **CB-12P INSTALLATION INSTRUCTIONS**

244 Bergen Boulevard, Woodland Park, NJ 07424, Phone: 973.785.4347 - Fax: 973.785.4207

PRIOR TO CEILING INSTALLATION, DETERMINE MOUNTING LOCATION
OF THE FLANGE FOR THE PROJECTOR MOUNT. IF DEFAULT FACTORY
LOCATION WILL BE USED, PROCEED TO STEP 2. IF CHANGING TO
ALTERNATE LOCATION, FOLLOW STEPS 1a THRU 1b.

NOTE: FLANGE LOCATION CAN BE CHANGED AFTER CEILING INSTALLATION.

- 1a. REMOVE POLE MOUNT PLATE COVER (COVER SCREWS LOCATED IN INTERIOR OF CEILING BOX).
- 1b. REMOVE FLANGE AND MOVE TO ALTERNATE LOCATION. CHANGE PLUG LOCATION ON THE POLE MOUNT PLATE COVER AS REQUIRED, AND RE-INSTALL THE PLATE COVER WITH THE (2) ORIGINAL SCREWS.