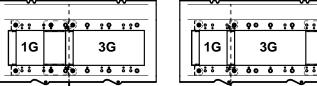

## **CENTER DIVIDER CONFIGURATION.**

SET ASIDE TEMPORARY COVER AND SCREWS FOR POSSIBLE RE-INSTALLATION. REMOVE AND RETAIN GANG MOUNTING BRACKETS AND SCREWS TO CONFIGURE CENTER DIVIDERS.

# GANG MOUNTING BRACKET CONFIGURATION

PER CUSTOMER SPECIFICATIONS, CONFIGURE GANG MOUNTING BRACKETS AS SHOWN BELOW AND REASSEMBLE INTO BOX.

**"6 GANG SIDE" MOUNTING BRACKET CONFIGURATIONS** 