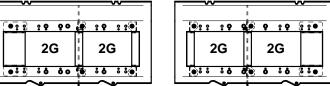

## **CENTER DIVIDER CONFIGURATION.**

SET ASIDE TEMPORARY COVER AND SCREWS FOR POSSIBLE RE-INSTALLATION. REMOVE AND RETAIN GANG MOUNTING BRACKETS AND SCREWS TO CONFIGURE CENTER DIVIDERS.

# GANG MOUNTING BRACKET CONFIGURATION

PER CUSTOMER SPECIFICATIONS, CONFIGURE GANG MOUNTING BRACKETS AS SHOWN BELOW AND REASSEMBLE INTO BOX.

**"6 GANG SIDE" MOUNTING BRACKET CONFIGURATIONS** 