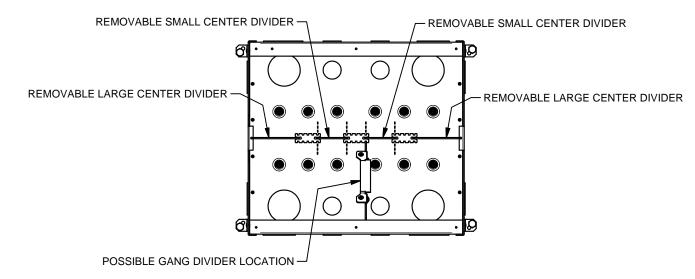

## **CENTER DIVIDER CONFIGURATION.**

SET ASIDE TEMPORARY COVER AND SCREWS FOR POSSIBLE RE-INSTALLATION. REMOVE AND RETAIN GANG MOUNTING BRACKETS AND SCREWS TO CONFIGURE CENTER DIVIDERS.