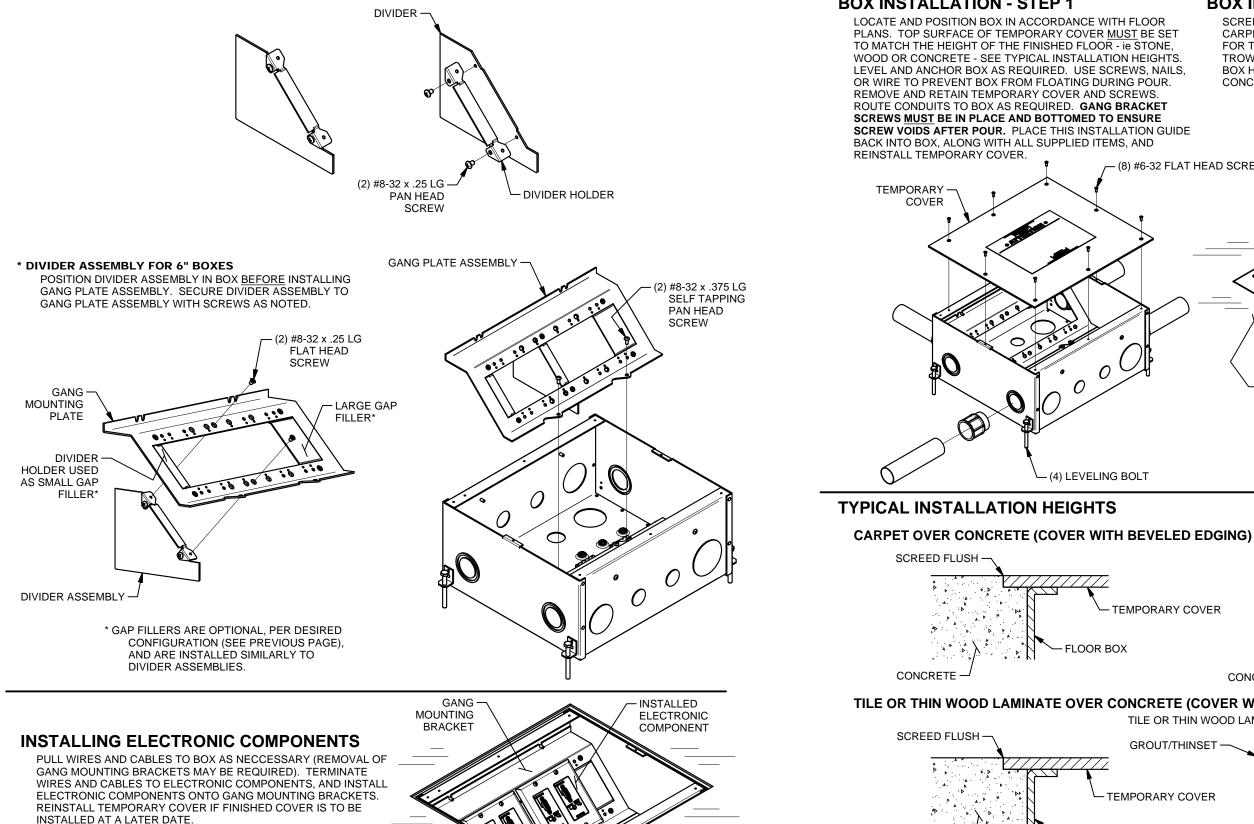

# **BOX INSTALLATION - STEP 1**

LOCATE AND POSITION BOX IN ACCORDANCE WITH FLOOR PLANS. TOP SURFACE OF TEMPORARY COVER MUST BE SET TO MATCH THE HEIGHT OF THE FINISHED FLOOR - ie STONE, WOOD OR CONCRETE - SEE TYPICAL INSTALLATION HEIGHTS. LEVEL AND ANCHOR BOX AS REQUIRED. USE SCREWS, NAILS, OR WIRE TO PREVENT BOX FROM FLOATING DURING POUR. REMOVE AND RETAIN TEMPORARY COVER AND SCREWS. ROUTE CONDUITS TO BOX AS REQUIRED. GANG BRACKET SCREWS MUST BE IN PLACE AND BOTTOMED TO ENSURE SCREW VOIDS AFTER POUR. PLACE THIS INSTALLATION GUIDE BACK INTO BOX, ALONG WITH ALL SUPPLIED ITEMS, AND

# TROWELING RECOMMENDED NEAR BOX EDGES. BOX HAS NO HEIGHT ADJUSTMENT AFTER CONCRETE POUR. (8) #6-32 FLAT HEAD SCREW CONCRETE SURFACE OR TOP OF FINISHED FLOOR MATERIAL CARPET EDGING TEMPORARY COVER **FINISH COVER** - FLOOR BOX CONCRETE TILE OR THIN WOOD LAMINATE OVER CONCRETE (COVER WITH SQUARE EDGING) - EDGING TILE OR THIN WOOD LAMINATE GROUT/THINSET FINISH COVER **TEMPORARY COVER** - FLOOR BOX CONCRETE