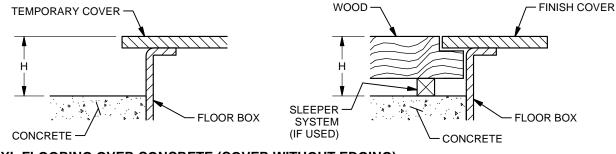

### WOOD WITH OR WITHOUT SLEEPER SYSTEM OVER CONCRETE (COVER WITH EDGING)

### - EDGING H (BASED ON ASSEMBLY THICKNESS) = WOOD TH (TOTAL ASSEMBLY HEIGHT) - E (EDGING HEIGHT) VERIFY PER TEMPORARY COVER SPECIFICATION OR ORDER TH //// н 4. Þ. A Þ. Þ. SLEEPER FINISH COVER ۵. · · ۵ SYSTEM . N 1/ - FLOOR BOX - FLOOR BOX (IF USED) CONCRETE CONCRETE