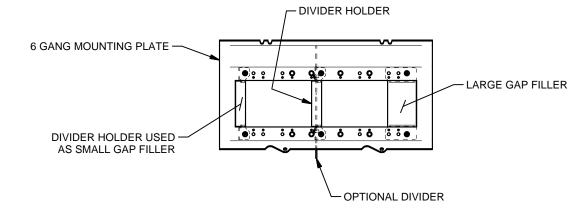

### GANG DIVIDER ASSEMBLY

DIVIDER HOLDER MUST BE ORIENTED AS SHOWN WHEN ATTACHING TO DIVIDERS, IN ORDER TO PROPERLY ASSEMBLE BOX INTERIOR.

FSR FL-605P INSTALLATION INSTRUCTIONS 244 Bergen Boulevard, Woodland Park, NJ 07424, Phone: 973.785.4347 - Fax: 973.785.4207