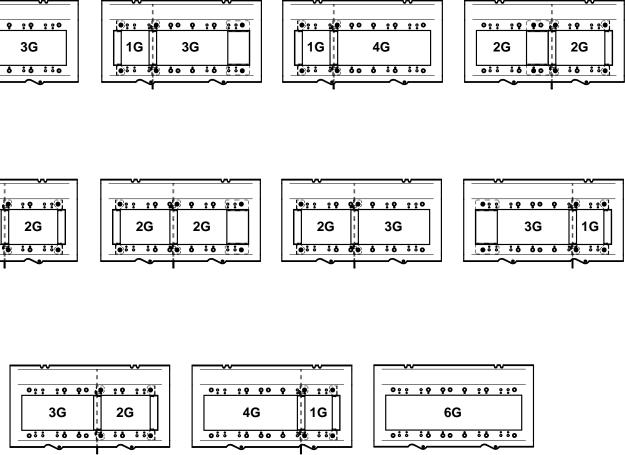

## **CENTER DIVIDER CONFIGURATION.**

SET ASIDE TEMPORARY COVER AND SCREWS FOR POSSIBLE RE-INSTALLATION. REMOVE AND RETAIN GANG MOUNTING BRACKETS AND SCREWS TO CONFIGURE CENTER DIVIDERS.

# GANG MOUNTING BRACKET CONFIGURATION

PER CUSTOMER SPECIFICATIONS, CONFIGURE GANG MOUNTING BRACKETS AS SHOWN BELOW AND REASSEMBLE INTO BOX.

**"6 GANG SIDE" MOUNTING BRACKET CONFIGURATIONS** 