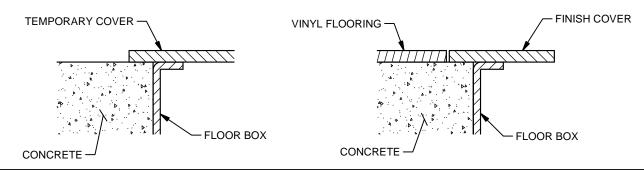

### WOOD WITH OR WITHOUT SLEEPER SYSTEM OVER CONCRETE (COVER WITHOUT EDGING)

VINYL FLOORING OVER CONCRETE (COVER WITHOUT EDGING)