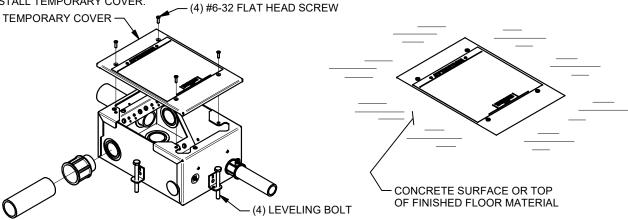

## **BOX INSTALLATION - STEP 1**

LOCATE AND POSITION BOX IN ACCORDANCE WITH FLOOR PLANS. TOP SURFACE OF TEMPORARY COVER MUST BE SET TO MATCH THE HEIGHT OF THE FINISHED FLOOR - ie STONE, WOOD OR CONCRETE - SEE TYPICAL INSTALLATION HEIGHTS. LEVEL AND ANCHOR BOX AS REQUIRED. USE SCREWS, NAILS, OR WIRE TO PREVENT BOX FROM FLOATING DURING POUR. REMOVE AND RETAIN TEMPORARY COVER AND SCREWS. ROUTE CONDUITS TO BOX AS REQUIRED. GANG BRACKET SCREWS MUST BE IN PLACE AND BOTTOMED TO ENSURE SCREW VOIDS AFTER POUR. PLACE THIS INSTALLATION GUIDE

BACK INTO BOX, ALONG WITH ALL SUPPLIED ITEMS, AND REINSTALL TEMPORARY COVER.

TYPICAL INSTALLATION HEIGHTS FLOOR BOX TEMPORARY COVER WILL EITHER BE INSTALLED DIRECTLY ON THE BOX OR SHIMMED BASED ON THE COVER AND FLOORING SPECIFICATIONS. SHIM KITS SOLD SEPARATELY (FL-200-CSK). THE TEMPORARY COVER MAY NOT BE FLUSH WITH THE FINISH FLOOR IN ALL INSTALLATIONS.

**BOX INSTALLATION - STEP 2** 

SCREED TO TOP OF BOX SURFACE FOR 3/16" THICK

CARPET/FLOORING OR SPECIFIC HEIGHT TO ALLOW

FOR THICKER FINISHED FLOOR MATERIAL. HAND

TROWELING RECOMMENDED NEAR BOX EDGES.

BOX HAS NO HEIGHT ADJUSTMENT AFTER

CONCRETE POUR.

43092 LIT1558A