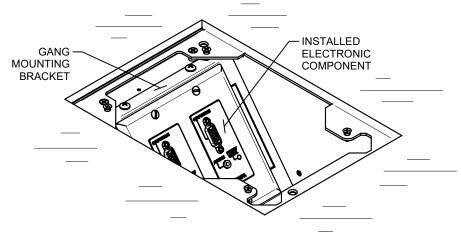

### **INSTALLING ELECTRONIC COMPONENTS**

PULL WIRES AND CABLES TO BOX AS NECCESSARY (REMOVAL OF GANG MOUNTING BRACKETS MAY BE REQUIRED). TERMINATE WIRES AND CABLES TO ELECTRONIC COMPONENTS, AND INSTALL ELECTRONIC COMPONENTS ONTO GANG MOUNTING BRACKETS. REINSTALL TEMPORARY COVER IF FINISHED COVER IS TO BE INSTALLED AT A LATER DATE.