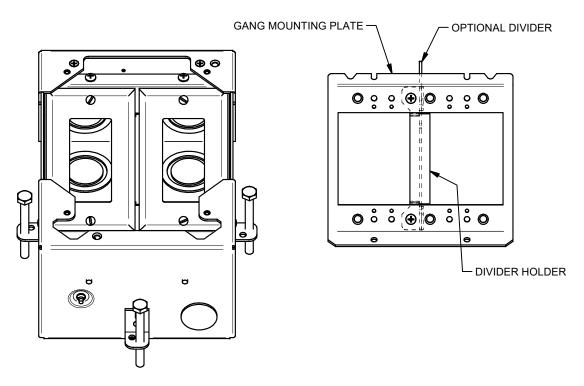

TYPICAL INSTALLATION HEIGHTS FLOOR BOX TEMPORARY COVER WILL EITHER BE INSTALLED DIRECTLY ON THE BOX OR SHIMMED BASED ON THE COVER AND FLOORING SPECIFICATIONS. SHIM KITS SOLD SEPARATELY (FL-200-CSK). THE TEMPORARY COVER MAY NOT BE FLUSH WITH THE FINISH FLOOR IN ALL INSTALLATIONS.

**BOX INSTALLATION - STEP 2** 

SCREED TO TOP OF BOX SURFACE FOR 3/16" THICK

CARPET/FLOORING OR SPECIFIC HEIGHT TO ALLOW

FOR THICKER FINISHED FLOOR MATERIAL. HAND

TROWELING RECOMMENDED NEAR BOX EDGES.

BOX HAS NO HEIGHT ADJUSTMENT AFTER

CONCRETE POUR.







43092 LIT1558A

### **GANG MOUNTING BRACKET CONFIGURATION**

PER CUSTOMER SPECIFICATIONS, CONFIGURE GANG MOUNTING BRACKETS AS SHOWN BELOW AND REASSEMBLE INTO BOX (DECORA  $^{\textcircled{\tiny{M}}}$  WALL PLATES SHOWN AS REFERENCE AND ARE NOT INCLUDED).



1-GANG / 1-GANG CONFIGURATION



2-GANG CONFIGURATION

### **GANG DIVIDER ASSEMBLY**