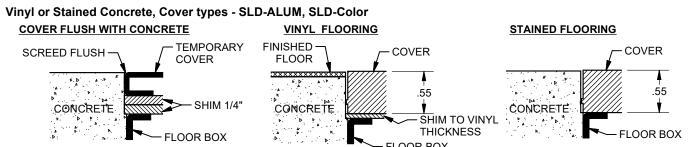

BACK INTO BOX, ALONG WITH ALL SUPPLIED ITEMS, AND REINSTALL TEMPORARY COVER.

TYPICAL INSTALLATION HEIGHTS FLOOR BOX TEMPORARY COVER WILL EITHER BE INSTALLED DIRECTLY ON THE BOX OR SHIMMED BASED ON THE COVER AND FLOORING SPECIFICATIONS. SHIM KITS SOLD SEPARATELY (FL-200-CSK). THE TEMPORARY COVER MAY NOT BE FLUSH WITH THE FINISH FLOOR IN ALL INSTALLATIONS.