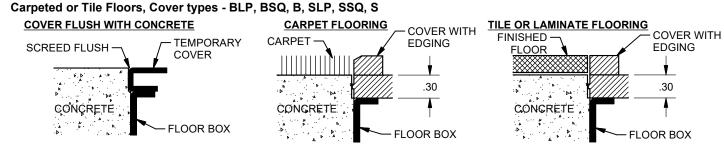

BACK INTO BOX, ALONG WITH ALL SUPPLIED ITEMS, AND REINSTALL TEMPORARY COVER.

TYPICAL INSTALLATION HEIGHTS FLOOR BOX TEMPORARY COVER WILL EITHER BE INSTALLED DIRECTLY ON THE BOX OR SHIMMED BASED ON THE COVER AND FLOORING SPECIFICATIONS. SHIM KITS SOLD SEPARATELY (FL-200-CSK). THE TEMPORARY COVER MAY NOT BE FLUSH WITH THE FINISH FLOOR IN ALL INSTALLATIONS.