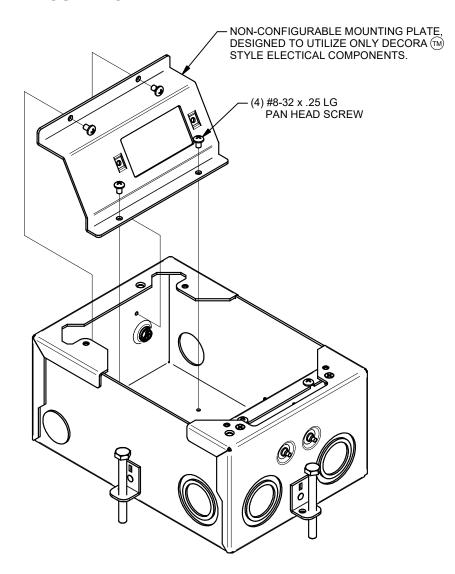

#### NON-CONFIGURABLE MOUNTING PLATE

### **GANG MOUNTING BRACKET CONFIGURATION**

PER CUSTOMER SPECIFICATIONS, CONFIGURE GANG MOUNTING BRACKETS AS SHOWN BELOW AND REASSEMBLE INTO BOX (DECORA  $^{\textcircled{\tiny{M}}}$  WALL PLATES SHOWN AS REFERENCE AND ARE NOT INCLUDED).