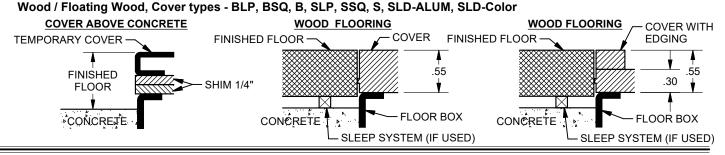

BACK INTO BOX, ALONG WITH ALL SUPPLIED ITEMS, AND REINSTALL TEMPORARY COVER.

TYPICAL INSTALLATION HEIGHTS FLOOR BOX TEMPORARY COVER WILL EITHER BE INSTALLED DIRECTLY ON THE BOX OR SHIMMED BASED ON THE COVER AND FLOORING SPECIFICATIONS. SHIM KITS SOLD SEPARATELY (FL-200-CSK). THE TEMPORARY COVER MAY NOT BE FLUSH WITH THE FINISH FLOOR IN ALL INSTALLATIONS.