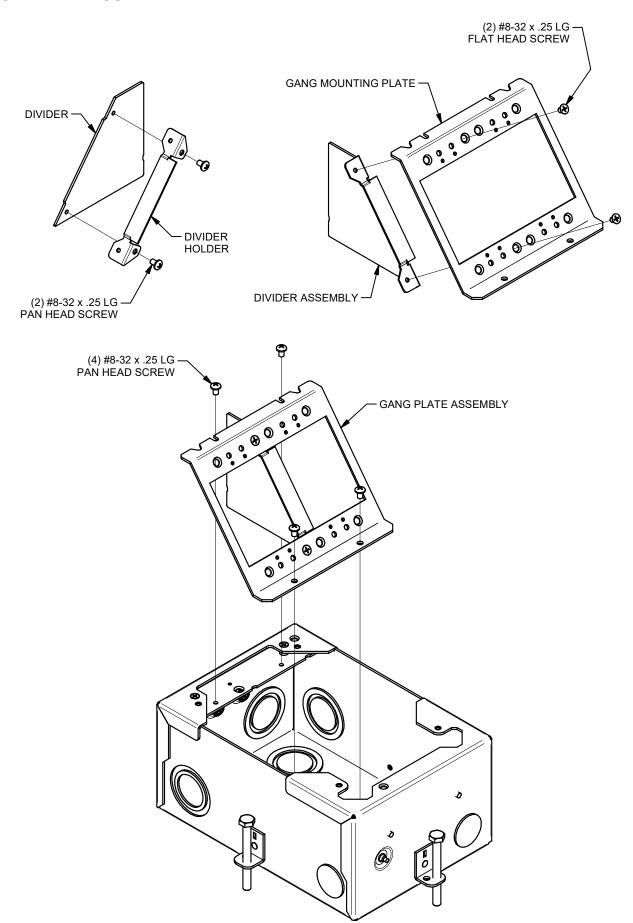

### **GANG MOUNTING BRACKET CONFIGURATION**

PER CUSTOMER SPECIFICATIONS, CONFIGURE GANG MOUNTING BRACKETS AS SHOWN BELOW AND REASSEMBLE INTO BOX (DECORA  $^{\textcircled{\tiny{M}}}$  WALL PLATES SHOWN AS REFERENCE AND ARE NOT INCLUDED).