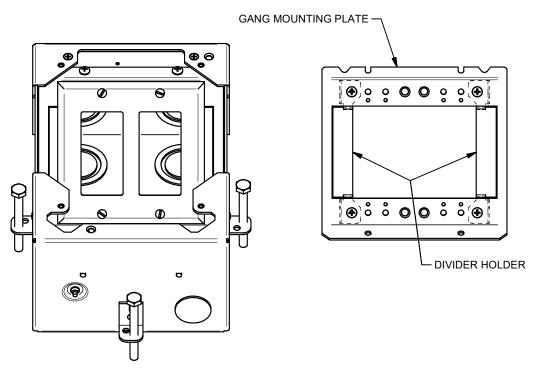

OR BOX TEMPORARY COVER WILL EITHER BE INSTALLED DIRECTLY ON THE BOX OR SHIMMED BASED ON THE COVER AND FLOORING SPECIFICATIONS. SHIM KITS SOLD SEPARATELY (FL-200-CSK). THE TEMPORARY COVER MAY NOT BE FLUSH WITH THE FINISH FLOOR IN ALL INSTALLATIONS.

**BOX INSTALLATION - STEP 2** 

SCREED TO TOP OF BOX SURFACE FOR 3/16" THICK

CARPET/FLOORING OR SPECIFIC HEIGHT TO ALLOW

FOR THICKER FINISHED FLOOR MATERIAL. HAND

TROWELING RECOMMENDED NEAR BOX EDGES.

BOX HAS NO HEIGHT ADJUSTMENT AFTER

CONCRETE POUR.







43092 LIT1558A

### **GANG MOUNTING BRACKET CONFIGURATION**

PER CUSTOMER SPECIFICATIONS, CONFIGURE GANG MOUNTING BRACKETS AS SHOWN BELOW AND REASSEMBLE INTO BOX (DECORA  $^{\textcircled{\tiny{M}}}$  WALL PLATES SHOWN AS REFERENCE AND ARE NOT INCLUDED).



1-GANG / 1-GANG CONFIGURATION



2-GANG CONFIGURATION

### **GANG DIVIDER ASSEMBLY**