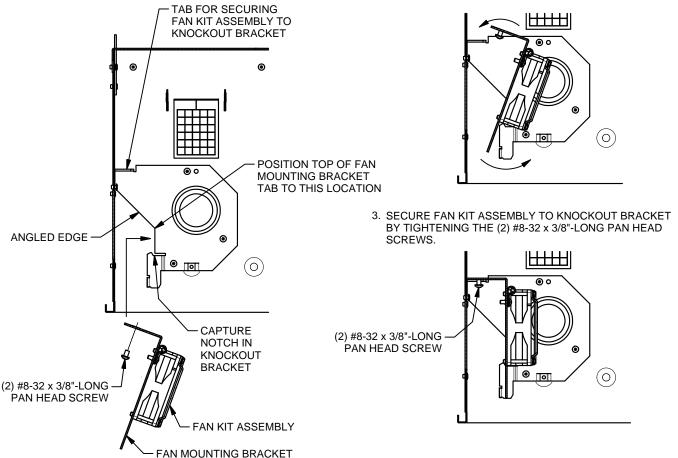

- INSTALL (2) #8-32 x 3/8"-LONG PAN HEAD SCREW INTO FAN MOUNTING BRACKET (2 TURNS ONLY). ORIENT FAN KIT ASSEMBLY AS SHOWN AND PUSH ASSEMBLY UP TO KNOCKOUT BRACKET ANGLED EDGE.
- 2. ROTATE ASSEMBLY AS SHOWN SO SCREWS OF THE FAN BRACKET SLIP INTO THE SLOTS IN BOTH MOUNTING TABS. ENSURE THE FAN BRACKET SIDE TABS ENGAGE THE CAPTURE FEATURES ON THE POWER OUTLET BOX AND THE KNOCKOUT BRACKET.