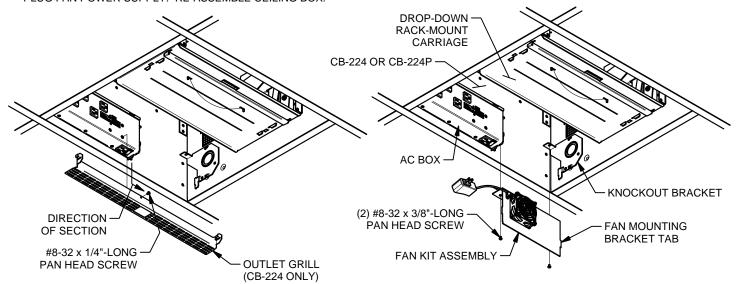

## **CB-224 FAN KIT INSTALLATION INSTRUCTIONS**

244 Bergen Boulevard, Woodland Park, NJ 07424, Phone: 973.785.4347 - Fax: 973.785.4207

FOR MODEL CB-224 REMOVE DOOR (REFER TO DOCUMENT LIT1364 INCLUDED WITH CB-224) AND OUTLET GRILL (SEE BELOW). FOR MODEL CB-224P REMOVE DOOR AND POLE MOUNT ASSEMBLY (REFER TO DOCUMENT LIT1365 INCLUDED WITH CB-224P). INSTALL FAN KIT ASSEMBLY AS SHOWN. PLUG FAN POWER SUPPLY. RE-ASSEMBLE CEILING BOX.