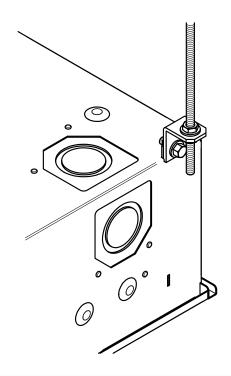

244 Bergen Boulevard, Woodland Park, NJ 07424, Phone: 973.785.4347 - Fax: 973.785.4207

CB-THRD THREADED ROD INSTALLATION KIT

2. INSTALL THREADED ROD THRU THREADED ROD BRACKET (TYPICAL 4 PLACES). USE BOTTOM NUT TO LEVEL CEILING BOX. USE TOP NUT TO SECURE BOX. 1. INSTALL THREADED ROD BRACKET TO CEILING BOX (TYPICAL 4 PLACES). NOTE: 1/4" HARDWARE SUPPLIED. NOTE: HARDWARE SUPPLIED BY CUSTOMER. THREADED ROD CEILING BOX (SOLD SEPARATELY) NUT WASHER 1/4-20 SQUARE NUT Ð HOLE SIZED FOR  $\bigcirc$  $\bigcirc$ UP TO 3/8" DIAMETER 0 0 6 æ THREADED THREADED ROD Ø ROD BRACKET 6 ø Ē 0 WASHER NUT 1/4-20 x 5/8" LONG HEX HEAD CAP SCREW 0 Ø 0 1 1 0 ()

> 3. FINISHED ASSEMBLY (TYPICAL 4 PLACES). SEE CB-12/22 INSTALLATION INSTRUCTIONS TO COMPLETE INSTALLATION OF UNIT(S).