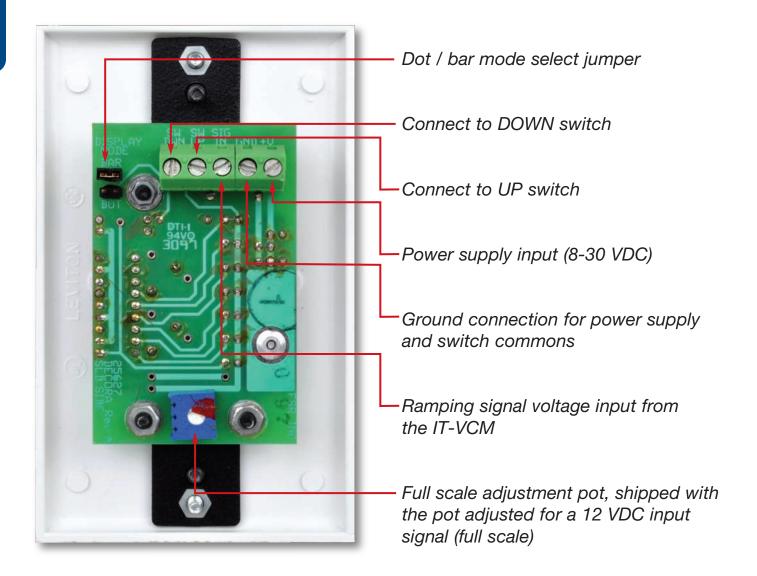

## **SPECIFICATIONS**

Signal Input

Impedance 20 Kohm

Full Scale Adjustment Range 1.5 to 25 VDC (trimpot adjustable)

Keyswitching Rating

30VDC @ 30ma

(up/down)

(10M cycles mechanical life)

Finish

White or Black

LED Color

Yellow

Intensity

5.0 MCD typical

Supply Voltage

8 to 30 VDC

Supply Current

75 mA max bar mode;

25 mA max dot mode

(continued or reverse side)