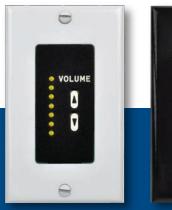

## DESCRIPTION

The ACP Audio Gain Control Panel simplifies, in an elegant way, the task of controlling audio gain in any type room. This ACP consists of a Decora type single gang wallplate, containing the volume up/down pushbutton switches, and LED level indicators for easy user access. This also enables the installer to mount multiple ACP units in a multi-gang electrical box sharing a common wall plate.

The product is shipped with two single gang wall plates in white and black. The actual Decora style insert is supplied in a black finish.

- ACP Insert mounts in any Decora type wall plate allowing easy custom design
- Discrete LED bargraph indicator for easy to read volume status confirmation
- Selectable bar or dot mode of operation via a jumper on the board
- Switches provide positive tactile feedback
- Compatible with the FSR IT-VCM Volume Control Module
- Wide operating voltage range
- Screw terminal connections for quick and easy installation