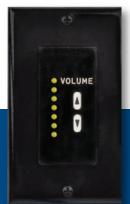

## DESCRIPTION

The ACP Audio Gain Control Panel simplifies, in an elegant way, the task of controlling audio gain in any type room. This ACP consists of a Decora type single gang wallplate, containing the volume up/down pushbutton switches, and LED level indicators for easy user access. This also enables the installer to mount multiple ACP units in a multi-gang electrical box sharing a common wall plate.

The product is shipped with two single gang wall plates in white and black. The actual Decora style insert is supplied in a black finish.

- ACP Insert mounts in any Decora type wall plate allowing easy custom design
- Discrete LED bargraph indicator for easy to read volume status confirmation
- Selectable bar or dot mode of operation via a jumper on the board
- Switches provide positive tactile feedback
- Compatible with the FSR IT-VCM Volume Control Module
- Wide operating voltage range
- Screw terminal connections for quick and easy installation