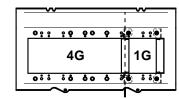

## **GANG MOUNTING BRACKET CONFIGURATION**

PER CUSTOMER SPECIFICATIONS, CONFIGURE GANG MOUNTING BRACKETS AS SHOWN BELOW AND REASSEMBLE INTO BOX.

#### "6 GANG SIDE" MOUNTING BRACKET CONFIGURATIONS