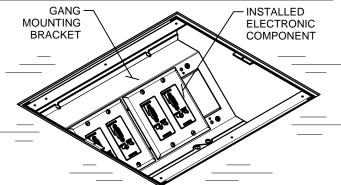

# **INSTALLING ELECTRONIC COMPONENTS**

PULL WIRES AND CABLES TO BOX AS NECCESSARY (REMOVAL OF GANG MOUNTING BRACKETS MAY BE REQUIRED). TERMINATE WIRES AND CABLES TO ELECTRONIC COMPONENTS, AND INSTALL ELECTRONIC COMPONENTS ONTO GANG MOUNTING BRACKETS. REINSTALL TEMPORARY COVER IF FINISHED COVER IS TO BE INSTALLED AT A LATER DATE.