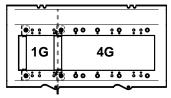

IGHT TO ALLOW FOR THICKER FINISHED FLOOR MATERIAL. HAND TROWELING RECOMMENDED NEAR BOX EDGES. BOX HAS NO HEIGHT ADJUSTMENT AFTER CONCRETE POUR.





#### **TYPICAL INSTALLATION:**

# **CARPET OVER CONCRETE** -CARPET TEMPORARY COVER SCREED FLUSH CONCRETE CONCRET FLOOR BOX & RIM -FLOOR BOX & RIM **CONCRETE** FINISH COVER SCREED FLUSH TEMPORARY COVER CONCRETE CONCRETE FLOOR BOX & RIM FLOOR BOX & RIM

43471 LIT1892

## **CENTER DIVIDER CONFIGURATION**

SET ASIDE TEMPORARY COVER AND SCREWS FOR POSSIBLE RE-INSTALLATION AND RETAIN GANG MOUNTING BRACKETS AND SCREWS TO CONFIGURE CENTER DIVIDERS.



## **GANG MOUNTING BRACKET CONFIGURATION**

PER CUSTOMER SPECIFICATIONS, CONFIGURE GANG MOUNTING BRACKETS AS SHOWN BELOW AND REASSEMBLE INTO BOX.



#### "6 GANG SIDE" MOUNTING BRACKET CONFIGURATIONS