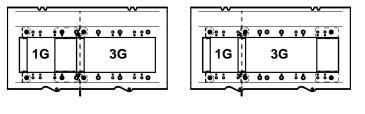

HEIGHT TO ALLOW FOR THICKER FINISHED FLOOR MATERIAL. HAND TROWELING RECOMMENDED NEAR BOX EDGES. BOX HAS NO HEIGHT ADJUSTMENT AFTER CONCRETE POUR.





#### **TYPICAL INSTALLATION:**

# **CARPET OVER CONCRETE** -CARPET TEMPORARY COVER SCREED FLUSH CONCRETE CONCRET FLOOR BOX & RIM -FLOOR BOX & RIM **CONCRETE** FINISH COVER SCREED FLUSH TEMPORARY COVER CONCRETE CONCRETE FLOOR BOX & RIM FLOOR BOX & RIM

43471 LIT1892

## **CENTER DIVIDER CONFIGURATION**

SET ASIDE TEMPORARY COVER AND SCREWS FOR POSSIBLE RE-INSTALLATION AND RETAIN GANG MOUNTING BRACKETS AND SCREWS TO CONFIGURE CENTER DIVIDERS.



## **GANG MOUNTING BRACKET CONFIGURATION**

PER CUSTOMER SPECIFICATIONS, CONFIGURE GANG MOUNTING BRACKETS AS SHOWN BELOW AND REASSEMBLE INTO BOX.



#### "6 GANG SIDE" MOUNTING BRACKET CONFIGURATIONS