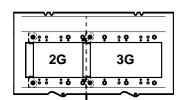

## **GANG MOUNTING BRACKET CONFIGURATION**

PER CUSTOMER SPECIFICATIONS, CONFIGURE GANG MOUNTING BRACKETS AS SHOWN BELOW AND REASSEMBLE INTO BOX.

#### "6 GANG SIDE" MOUNTING BRACKET CONFIGURATIONS