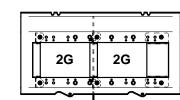

## **GANG MOUNTING BRACKET CONFIGURATION**

PER CUSTOMER SPECIFICATIONS, CONFIGURE GANG MOUNTING BRACKETS AS SHOWN BELOW AND REASSEMBLE INTO BOX.

#### "6 GANG SIDE" MOUNTING BRACKET CONFIGURATIONS