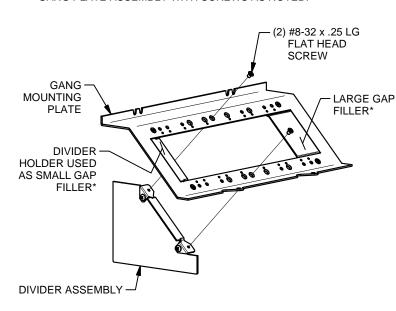

#### \* DIV DER ASSEMBLY FOR 6" BOXES

POSITION DIVIDER ASSEMBLY IN BOX BEFORE INSTALLING GANG PLATE ASSEMBLY. SECURE DIVIDER ASSEMBLY TO GANG PLATE ASSEMBLY WITH SCREWS AS NOTED.

\* GAP FILLERS ARE OPTIONAL, PER DESIRED CONFIGURATION (SEE PREVIOUS PAGE). AND ARE INSTALLED SIMILARLY TO DIVIDER ASSEMBLIES

8-32 x .375 LG