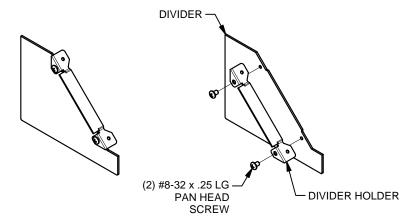

#### **GANG DIVIDER ASSEMBLY**

DIVIDER HOLDER **MUST** BE ORIENTED AS SHOWN WHEN ATTACHING TO DIVIDERS, IN ORDER TO PROPERLY ASSEMBLE BOX INTERIOR.

**GANG PLATE ASSEMBLY** 