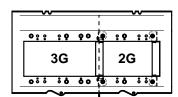

## **GANG MOUNTING BRACKET CONFIGURATION**

PER CUSTOMER SPECIFICATIONS, CONFIGURE GANG MOUNTING BRACKETS AS SHOWN BELOW AND REASSEMBLE INTO BOX.

#### "6 GANG SIDE" MOUNTING BRACKET CONFIGURATIONS