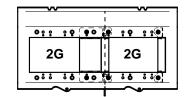

HT TO ALLOW FOR THICKER FINISHED FLOOR MATERIAL. HAND TROWELING RECOMMENDED NEAR BOX EDGES. BOX HAS NO HEIGHT ADJUSTMENT AFTER CONCRETE POUR.





#### **TYPICAL INSTALLATION:**

# **CARPET OVER CONCRETE** -CARPET TEMPORARY COVER SCREED FLUSH CONCRETE CONCRET FLOOR BOX & RIM -FLOOR BOX & RIM **CONCRETE** FINISH COVER SCREED FLUSH TEMPORARY COVER CONCRETE CONCRETE FLOOR BOX & RIM FLOOR BOX & RIM

43471 LIT1892

## **CENTER DIVIDER CONFIGURATION**

SET ASIDE TEMPORARY COVER AND SCREWS FOR POSSIBLE RE-INSTALLATION AND RETAIN GANG MOUNTING BRACKETS AND SCREWS TO CONFIGURE CENTER DIVIDERS.



## **GANG MOUNTING BRACKET CONFIGURATION**

PER CUSTOMER SPECIFICATIONS, CONFIGURE GANG MOUNTING BRACKETS AS SHOWN BELOW AND REASSEMBLE INTO BOX.



#### "6 GANG SIDE" MOUNTING BRACKET CONFIGURATIONS