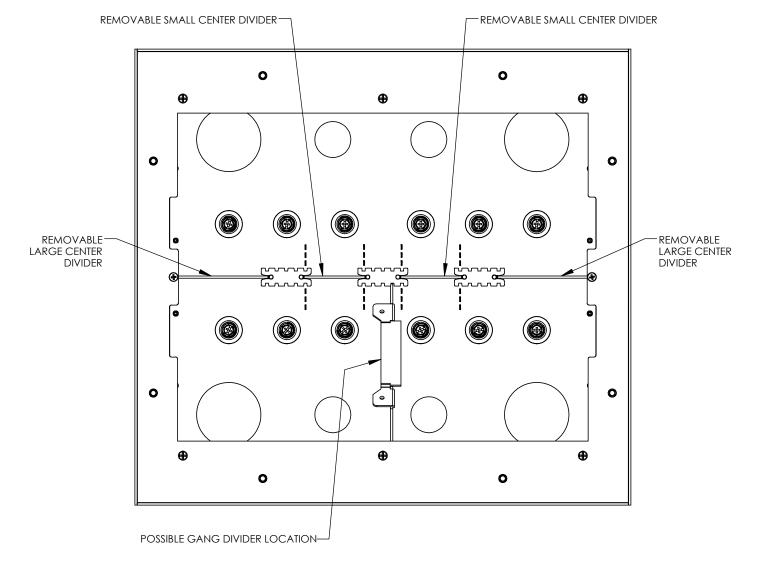

## **CENTER DIVIDER CONFIGURATION**

SET ASIDE TEMPORARY COVER AND SCREWS FOR POSSIBLE RE-INSTALLATION AND RETAIN GANG MOUNTING BRACKETS AND SCREWS TO CONFIGURE CENTER DIVIDERS.

## **GANG MOUNTING BRACKET CONFIGURATION**

PER CUSTOMER SPECIFICATIONS, CONFIGURE GANG MOUNTING BRACKETS AS SHOWN BELOW AND REASSEMBLE INTO BOX.