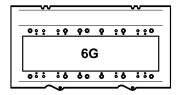

## **GANG MOUNTING BRACKET CONFIGURATION**

PER CUSTOMER SPECIFICATIONS, CONFIGURE GANG MOUNTING BRACKETS AS SHOWN BELOW AND REASSEMBLE INTO BOX.

#### "6 GANG SIDE" MOUNTING BRACKET CONFIGURATIONS