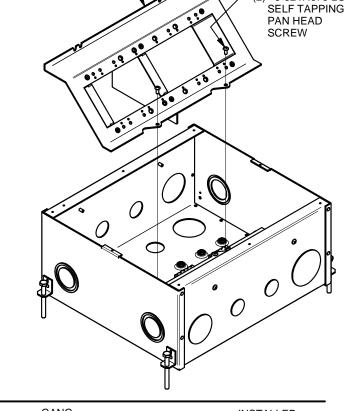

## **CENTER DIVIDER CONFIGURATION**

SET ASIDE TEMPORARY COVER AND SCREWS FOR POSSIBLE RE-INSTALLATION AND RETAIN GANG MOUNTING BRACKETS AND SCREWS TO CONFIGURE CENTER DIVIDERS.