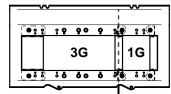

## **GANG MOUNTING BRACKET CONFIGURATION**

PER CUSTOMER SPECIFICATIONS, CONFIGURE GANG MOUNTING BRACKETS AS SHOWN BELOW AND REASSEMBLE INTO BOX.

#### "6 GANG SIDE" MOUNTING BRACKET CONFIGURATIONS