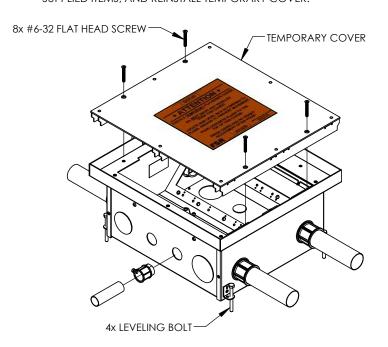

#### **BOX INSTALLATION - STEP 1**

LOCATE AND POSITION BOX IN ACCORDANCE WITH FLOOR PLANS. TOP SURFACE OF TEMPORARY COVER MUST BE SET TO MATCH THE HEIGHT OF THE FINISHED FLOOR - ie STONE, WOOD OR CONCRETE - SEE TYPICAL INSTALLATION HEIGHTS. LEVEL AND ANCHOR BOX AS REQUIRED. USE SCREWS, NAILS, OR WIRE TO PREVENT BOX FROM FLOATING DURING POUR. REMOVE AND RETAIN TEMPORARY COVER AND SCREWS. ROUTE CONDUITS TO BOX AS REQUIRED. GANG BRACKET SCREWS MUST BE IN PLACE AND BOTTOMED TO ENSURE SCREW VOIDS AFTER POUR. PLACE THIS INSTALLATION GUIDE BACK INTO BOX, ALONG WITH ALL

SUPPLIED ITEMS, AND REINSTALL TEMPORARY COVER.