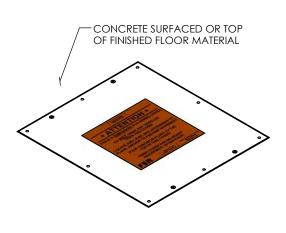

#### **BOX INSTALLATION - STEP 1**

LOCATE AND POSITION BOX IN ACCORDANCE WITH FLOOR PLANS. TOP SURFACE OF TEMPORARY COVER MUST BE SET TO MATCH THE HEIGHT OF THE FINISHED FLOOR - ie STONE, WOOD OR CONCRETE - SEE TYPICAL INSTALLATION HEIGHTS. LEVEL AND ANCHOR BOX AS REQUIRED. USE SCREWS, NAILS, OR WIRE TO PREVENT BOX FROM FLOATING DURING POUR. REMOVE AND RETAIN TEMPORARY COVER AND SCREWS. ROUTE CONDUITS TO BOX AS REQUIRED. GANG BRACKET SCREWS MUST BE IN PLACE AND BOTTOMED TO ENSURE SCREW VOIDS AFTER POUR. PLACE THIS INSTALLATION GUIDE BACK INTO BOX, ALONG WITH ALL

# **BOX INSTALLATION - STEP 2**

SCREED TO TOP OF BOX SURFACE FOR 3/16" THICK CARPET/FLOORING OR SPECIFIC HEIGHT TO ALLOW FOR THICKER FINISHED FLOOR MATERIAL. HAND TROWELING RECOMMENDED NEAR BOX EDGES. BOX HAS NO HEIGHT ADJUSTMENT AFTER CONCRETE POUR.