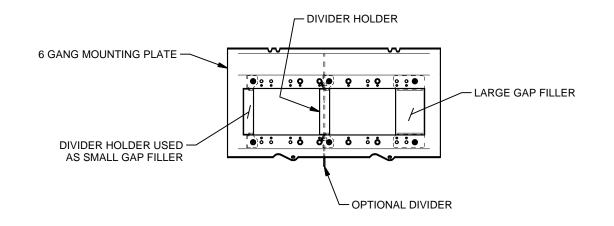

#### **GANG DIVIDER ASSEMBLY**

DIVIDER HOLDER **MUST** BE ORIENTED AS SHOWN WHEN ATTACHING TO DIVIDERS, IN ORDER TO PROPERLY ASSEMBLE BOX INTERIOR.

**GANG PLATE ASSEMBLY** 

#### \* DIV DER ASSEMBLY FOR 6" BOXES

POSITION DIVIDER ASSEMBLY IN BOX BEFORE INSTALLING GANG PLATE ASSEMBLY. SECURE DIVIDER ASSEMBLY TO GANG PLATE ASSEMBLY WITH SCREWS AS NOTED.

\* GAP FILLERS ARE OPTIONAL, PER DESIRED CONFIGURATION (SEE PREVIOUS PAGE). AND ARE INSTALLED SIMILARLY TO DIVIDER ASSEMBLIES