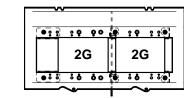

TO ALLOW FOR THICKER FINISHED FLOOR MATERIAL. HAND TROWELING RECOMMENDED NEAR BOX EDGES. BOX HAS NO HEIGHT ADJUSTMENT AFTER CONCRETE POUR.





#### **TYPICAL INSTALLATION:**

# **CARPET OVER CONCRETE** -CARPET TEMPORARY COVER SCREED FLUSH CONCRETE CONCRET FLOOR BOX & RIM -FLOOR BOX & RIM **CONCRETE** FINISH COVER SCREED FLUSH TEMPORARY COVER CONCRETE CONCRETE FLOOR BOX & RIM FLOOR BOX & RIM

43471 LIT1892

## **CENTER DIVIDER CONFIGURATION**

SET ASIDE TEMPORARY COVER AND SCREWS FOR POSSIBLE RE-INSTALLATION AND RETAIN GANG MOUNTING BRACKETS AND SCREWS TO CONFIGURE CENTER DIVIDERS.



## **GANG MOUNTING BRACKET CONFIGURATION**

PER CUSTOMER SPECIFICATIONS, CONFIGURE GANG MOUNTING BRACKETS AS SHOWN BELOW AND REASSEMBLE INTO BOX.



#### "6 GANG SIDE" MOUNTING BRACKET CONFIGURATIONS