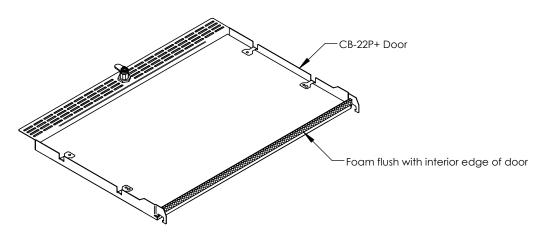

# Foam Installation (CB-22P+ ONLY)

4. Install adhesive foam to door as shown.

Note: Fan will only run when temperature within unit exceeds 30C/86F. Fan speed will increase as internal temperature increases and reach its maximum airflow at 40C/104F.