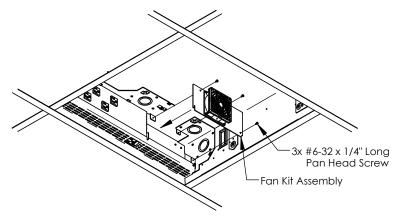

#### Fan Installation (CB-22+)

2a. Install Fan Kit assembly as shown (shelf not shown for clarity).