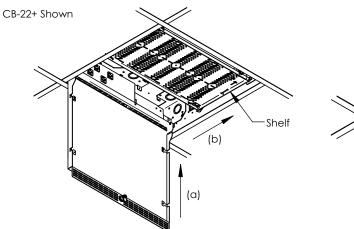

#### Door Removal (CB-22+/CB-22P+)

 Turn latch to open door (unlock if needed). (a) Push door up towards ceiling and (b) push towards shelf - reverse procedure to install. Disconnect safety cable to completely remove door.