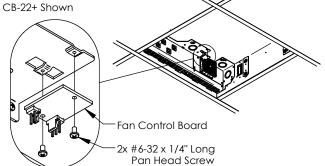

## Fan Control Board Installation (CB-22+/CB-22P+)

3. Install Fan Control Board as shown noting orientation (Fan not shown for clarity). Connect 3 pin harness from Fan to mating 3 pin connector on Fan Control Board. Plug AC adapter into unused receptacle and connect 2 pin harness to mating 2 pin connector on Fan Control Board.