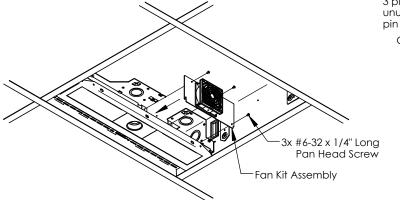

## Fan Installation (CB-22P+)

 Install Fan Kit assembly as shown (shelf must be removed to install fan kit).