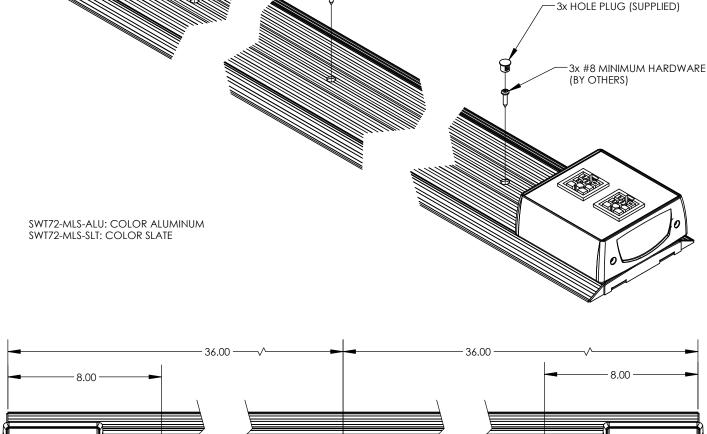

SWT72-MLS-ALU / SWT72-MLS-SLT Installation Instructions 244 Bergen Boulevard, Woodland Park, NJ 07424, Phone: 973.785.4347 - FAX 973.785.4207 **F**S SELECT AND PROVIDE THE APPROPRIATE #8 OR LARGER HARDWARE, FOR THE 1. SURFACE THAT THE RACEWAY IS BEING MOUNTED TO. 2. DRILL A PILOT HOLE THROUGH THE CENTER OF THE COVER AND BASE, IN THE 3 LOCATIONS DEFINED BELOW. USING A 3/8" DRILL BIT, OPEN UP THE PILOT HOLE IN THE COVER OF THE RACEWAY 3. ONLY. 4. INSTALL THE MOUNTING HARDWARE, IN THE PREVIOUSLY DRILLED HOLES, SECURING RACEWAY TO THE MOUNTED SURFACE IN THE 3 LOCATIONS DEFINED BELOW. INSTALL THE 3/8" HOLE PLUGS INTO THE COVER OPENINGS, AFTER THE HARDWARE 5. HAS BEEN INSTALLED.