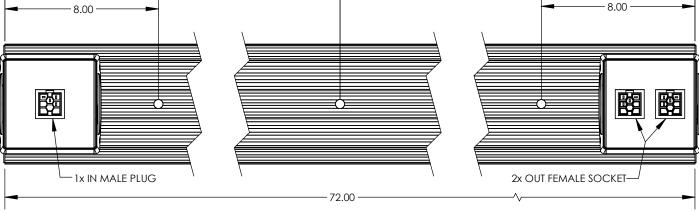

SWT72-MLS-ALU / SWT72-MLS-SLT Installation Instructions 244 Bergen Boulevard, Woodland Park, NJ 07424, Phone: 973.785.4347 - FAX 973.785.4207 **F**S SELECT AND PROVIDE THE APPROPRIATE #8 OR LARGER HARDWARE, FOR THE 1. SURFACE THAT THE RACEWAY IS BEING MOUNTED TO. 2. DRILL A PILOT HOLE THROUGH THE CENTER OF THE COVER AND BASE, IN THE 3 LOCATIONS DEFINED BELOW. USING A 3/8" DRILL BIT, OPEN UP THE PILOT HOLE IN THE COVER OF THE RACEWAY 3. ONLY. 4. INSTALL THE MOUNTING HARDWARE, IN THE PREVIOUSLY DRILLED HOLES, SECURING RACEWAY TO THE MOUNTED SURFACE IN THE 3 LOCATIONS DEFINED BELOW. INSTALL THE 3/8" HOLE PLUGS INTO THE COVER OPENINGS, AFTER THE HARDWARE 5. HAS BEEN INSTALLED.