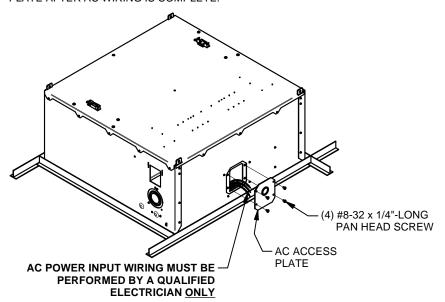

# **CB-224/224S INSTALLATION INSTRUCTIONS**

244 Bergen Boulevard, Woodland Park, NJ 07424, Phone: 973.785.4347 - Fax: 973.785.4207

2. TO INSTALL AC MAIN POWER INTO THE UNIT, REMOVE THE AC ACCESS PLATE BY REMOVING (4) #8-32 SCREWS, AS SHOWN. WIRING MUST BE PERFORMED BY A QUALIFIED ELECTRICIAN ONLY. WIRING MUST BE DONE IN ACCORDANCE WITH ALL NEC AND OTHER APPLICABLE CODES. RE-INSTALL AC ACCESS PLATE AFTER AC WIRING IS COMPLETE.