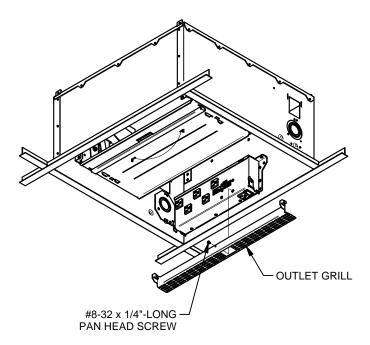

4. REMOVE #8-32 SCREW AS SHOWN, AND REMOVE OUTLET GRILL. SUPPORT OUTLET GRILL WHILE REMOVING SCREW. INSTALL FAN KIT PER INSTRUCTIONS. RE-INSTALL OUTLET GRILL AND CEILING BOX DOOR BACK INTO CEILING BOX BY REVERSING THEIR REMOVAL STEPS.

PAN HEAD SCREW

7. INSTALL 1RU TO 4RU x 19" EIA RACK-SIZED ELECTRONICS. MAKE ELECTRICAL CONNECTIONS AS REQUIRED. RACK MOUNT BRACKETS CAN BE RE-POSITIONED TO ALTERNATE HOLES, OR ADDITIONAL BRACKETS MAY BE PURCHASED (CB-224RKRL).