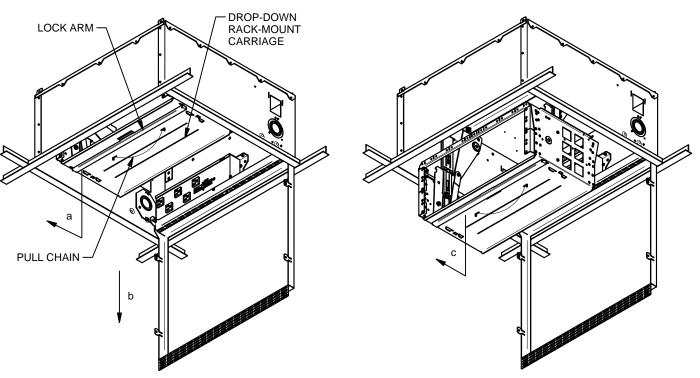

## MOUNTING ELECTRONICS INSTRUCTIONS

5. PULL DOWN DROP-DOWN RACK-MOUNT CARRIAGE TO MOUNT ELECTRONICS.
(a) PUSH LOCK ARM AWAY FROM POLE MOUNT AND (b) AND PULL DOWN ON CHAIN. ONCE THE DROP-DOWN CARRIAGE IS PULLED FULLY DOWN (c) AGAIN PUSH THE LOCK ARM AWAY FROM POLE MOUNT TO LOCK CARRIAGE IN THE 'DOWN' POSITION. REVERSE PROCEDURE TO RETRACT CARRIAGE BACK INTO CEILING BOX.

#### **NOTE: MAXIMUM LOAD INSIDE CARRIAGE - 35 LBS**

6. INSTALL WIRE BUNDLE INLET, WIRE INLET FOAM, AND WIRE INLET COVER TO SIDES OF BOX. REMOVE THE FOAM BLOCKS NECESSARY FOR THE WIRE BUNDLE EXITING THE BOX. PULL WIRES TO CEILING BOX THRU WIRE INLET OR CONDUIT AS REQUIRED.