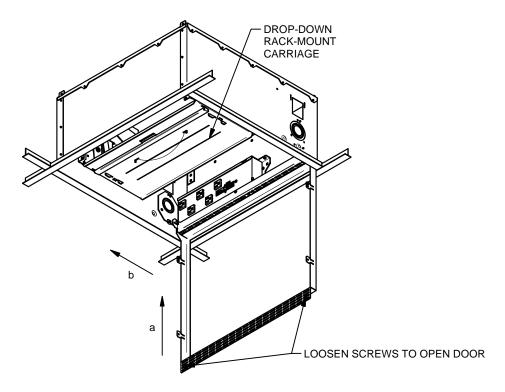

43972 LIT1364C

3. IF NOT INSTALLING FAN KIT, PROCEED TO STEP 5. IF INSTALLING FAN KIT, REMOVE CEILING BOX DOOR. LOOSEN SCREWS TO OPEN DOOR. (a) PUSH DOOR UP TOWARDS CEILING AND (b) PUSH TOWARDS DROP-DOWN RACK-MOUNT CARRIAGE - REVERSE PROCEDURE TO INSTALL. DISCONNECT SAFETY CABLE TO COMPLETELY REMOVE DOOR.