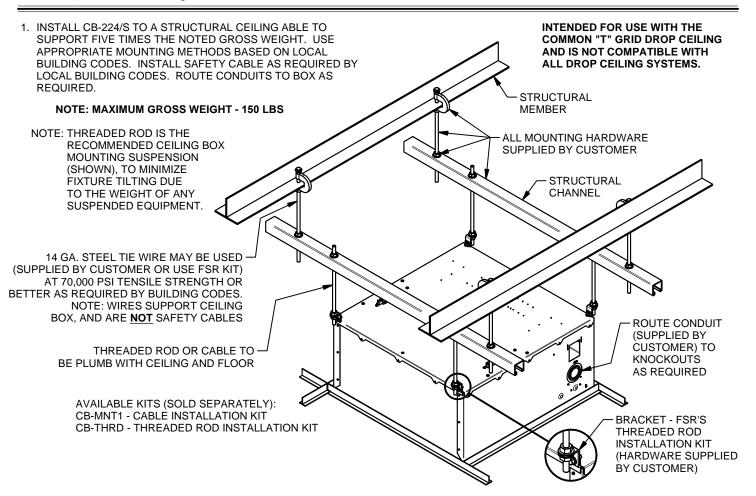

# **CB-224/224S INSTALLATION INSTRUCTIONS**

244 Bergen Boulevard, Woodland Park, NJ 07424, Phone: 973.785.4347 - Fax: 973.785.4207

2. TO INSTALL AC MAIN POWER INTO THE UNIT, REMOVE THE AC ACCESS PLATE BY REMOVING (4) #8-32 SCREWS, AS SHOWN. WIRING MUST BE PERFORMED BY A QUALIFIED ELECTRICIAN ONLY. WIRING MUST BE DONE IN ACCORDANCE WITH ALL NEC AND OTHER APPLICABLE CODES. RE-INSTALL AC ACCESS PLATE AFTER AC WIRING IS COMPLETE.