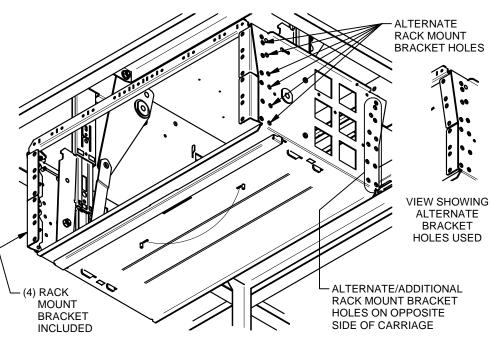

PAN HEAD SCREW

7. INSTALL 1RU TO 4RU x 19" EIA RACK-SIZED ELECTRONICS. MAKE ELECTRICAL CONNECTIONS AS REQUIRED. RACK MOUNT BRACKETS CAN BE RE-POSITIONED TO ALTERNATE HOLES, OR ADDITIONAL BRACKETS MAY BE PURCHASED (CB-224RKRL).