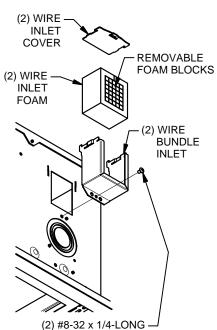

#### **NOTE: MAXIMUM LOAD INSIDE CARRIAGE - 35 LBS**

6. INSTALL WIRE BUNDLE INLET, WIRE INLET FOAM, AND WIRE INLET COVER TO SIDES OF BOX. REMOVE THE FOAM BLOCKS NECESSARY FOR THE WIRE BUNDLE EXITING THE BOX. PULL WIRES TO CEILING BOX THRU WIRE INLET OR CONDUIT AS REQUIRED.