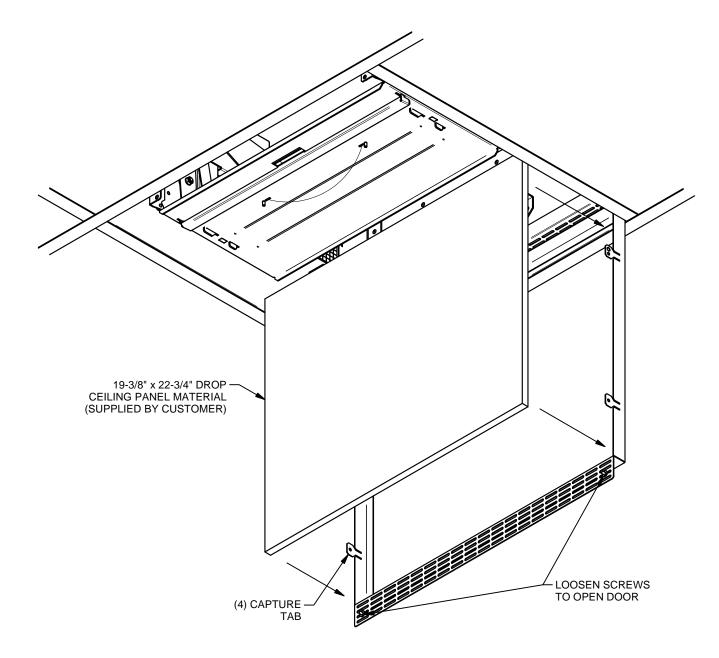

#### **CEILING TILE INSTRUCTIONS**

8. INSTALL 19-3/8" x 22-3/4" DROP CEILING MATERIAL (SUPPLIED BY CUSTOMER) INTO DOOR. BEND CAPTURE TABS OVER CEILING PANEL TO HOLD IN PLACE.