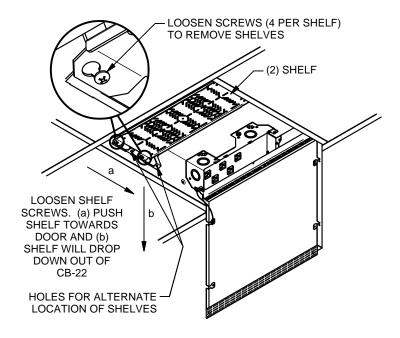

43192 LIT1321D

244 Bergen Boulevard, Woodland Park, NJ 07424, Phone: 973.785.4347 - Fax: 973.785.4207

4a. REMOVE SHELF, AND MOUNT ELECTRONICS TO SHELF. USE HOLE/SLOT PATTERN ON SHELF TO MOUNT EQUIPMENT. ADDITIONAL HOLES MAY BE REQUIRED. SEE 4b. FOR INSTALLING RACK MOUNTED UNITS. RE-INSTALL SHELF INTO CB-22. MAKE ELECTRICAL CONNECTIONS AS REQUIRED.

## NOTE: MAXIMUM LOAD PER SHELF - 20 LBS EACH

4b. FOR 1RU x 19" EIA RACK-SIZED ELECTRONICS, INSTALL RACK MOUNT BRACKETS AS SHOWN. INSTALL RACK UNIT AND RE-INSTALL SHELF INTO CB-22. MAKE ELECTRICAL CONNECTIONS AS REQUIRED.