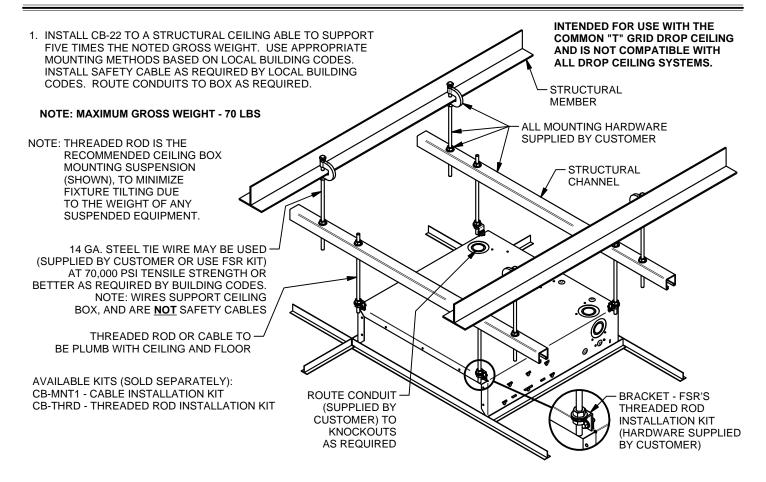

## **CB-22 INSTALLATION INSTRUCTIONS**

244 Bergen Boulevard, Woodland Park, NJ 07424, Phone: 973.785.4347 - Fax: 973.785.4207

- TO INSTALL AC MAIN POWER INTO THE UNIT, REMOVE THE AC ACCESS PLATE BY REMOVING (4) #8-32 SCREWS, AS SHOWN. WIRING MUST BE PERFORMED BY A QUALIFIED ELECTRICIAN ONLY. WIRING MUST BE DONE IN ACCORDANCE WITH ALL NEC AND OTHER APPLICABLE CODES. RE-INSTALL AC ACCESS PLATE AFTER AC WIRING IS COMPLETE.
- 3. REMOVE CEILING BOX DOOR. INSTALLATION OF 19-3/8" x 22-3/4" DROP CEILING PANEL MATERIAL INTO DOOR CAN BE DONE NOW, WHILE DOOR IS OFF, OR DURING RE-ASSEMBLY. BEND CAPTURE TABS OVER CEILING PANEL TO HOLD IN PLACE.