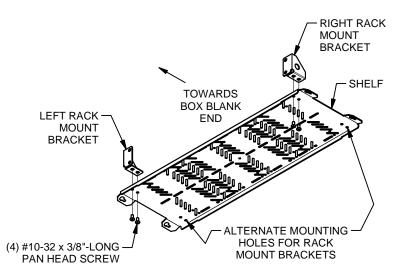

## NOTE: MAXIMUM LOAD PER SHELF - 20 LBS EACH

4b. FOR 1RU x 19" EIA RACK-SIZED ELECTRONICS, INSTALL RACK MOUNT BRACKETS AS SHOWN. INSTALL RACK UNIT AND RE-INSTALL SHELF INTO CB-22. MAKE ELECTRICAL CONNECTIONS AS REQUIRED.

## NOTE: MAXIMUM LOAD PER SHELF - 20 LBS EACH