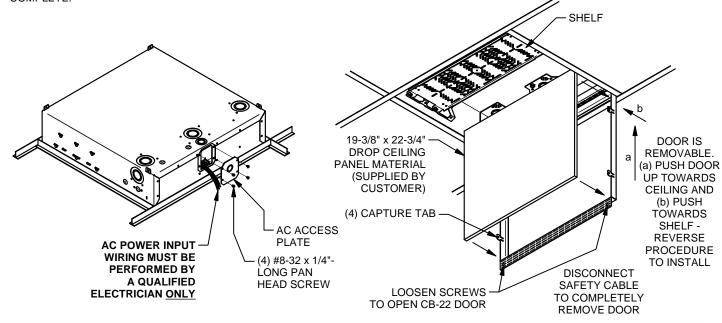

## **CB-22 INSTALLATION INSTRUCTIONS**

244 Bergen Boulevard, Woodland Park, NJ 07424, Phone: 973.785.4347 - Fax: 973.785.4207

- TO INSTALL AC MAIN POWER INTO THE UNIT, REMOVE THE AC ACCESS PLATE BY REMOVING (4) #8-32 SCREWS, AS SHOWN. WIRING MUST BE PERFORMED BY A QUALIFIED ELECTRICIAN ONLY. WIRING MUST BE DONE IN ACCORDANCE WITH ALL NEC AND OTHER APPLICABLE CODES. RE-INSTALL AC ACCESS PLATE AFTER AC WIRING IS COMPLETE.
- 3. REMOVE CEILING BOX DOOR. INSTALLATION OF 19-3/8" x 22-3/4" DROP CEILING PANEL MATERIAL INTO DOOR CAN BE DONE NOW, WHILE DOOR IS OFF, OR DURING RE-ASSEMBLY. BEND CAPTURE TABS OVER CEILING PANEL TO HOLD IN PLACE.

43192 LIT1321D

244 Bergen Boulevard, Woodland Park, NJ 07424, Phone: 973.785.4347 - Fax: 973.785.4207

4a. REMOVE SHELF, AND MOUNT ELECTRONICS TO SHELF. USE HOLE/SLOT PATTERN ON SHELF TO MOUNT EQUIPMENT. ADDITIONAL HOLES MAY BE REQUIRED. SEE 4b. FOR INSTALLING RACK MOUNTED UNITS. RE-INSTALL SHELF INTO CB-22. MAKE ELECTRICAL CONNECTIONS AS REQUIRED.