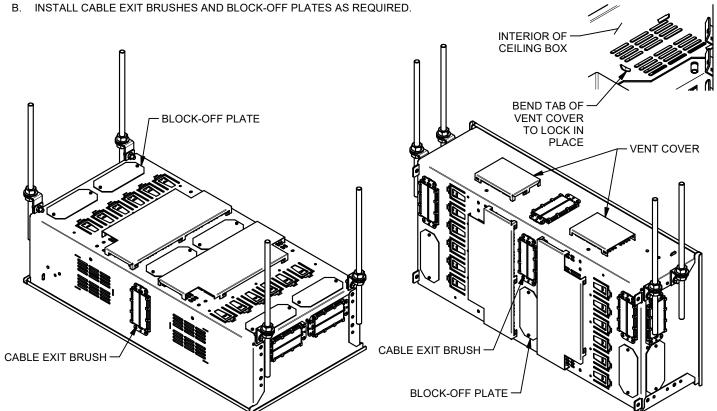

# VENT COVER, CABLE EXIT BRUSH & BLOCK-OFF PLATE INSTALLATION

INSTALL VENT COVER ON TOP-SIDE OF CEILING BOX. BEND TAB TO SECURE COVER IN PLACE.

INSTALLED NODES

INSTALLED -