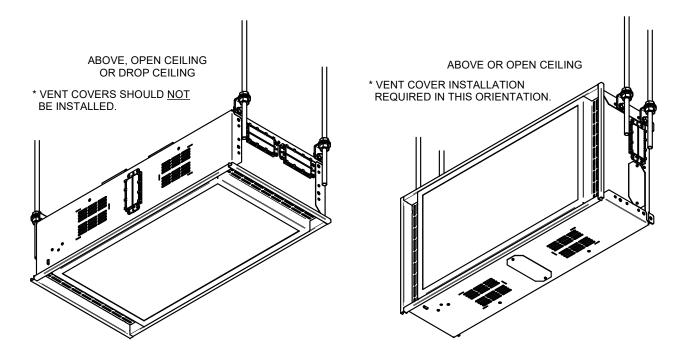

# VENT COVER, CABLE EXIT BRUSH & BLOCK-OFF PLATE INSTALLATION

INSTALL VENT COVER ON TOP-SIDE OF CEILING BOX. BEND TAB TO SECURE COVER IN PLACE.

INSTALLED NODES

INSTALLED -