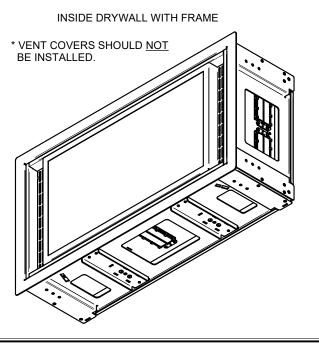

# VENT COVER, CABLE EXIT BRUSH & BLOCK-OFF PLATE INSTALLATION

INSTALL VENT COVER ON TOP-SIDE OF CEILING BOX. BEND TAB TO SECURE COVER IN PLACE.



INSTALLED NODES

INSTALLED -

# NODE INSTALLATION

INSERT NODE INTO SLOT.
 ROTATE NODE UPWARD.
 NODE LOCKS INTO LOCK BRACKET.





# CB-12-PTF Installation Instructions

244 Bergen Boulevard, Woodland Park, NJ 07424, Phone: 973.785.4347 - Fax: 973.785.4207

#### READ ALL INSTALLATION INSTRUCTIONS BEFORE BEGINNING INSTALLATION.

# **MOUNTING OPTIONS**

#### HANGING WITH CB-THRD THREADED ROD KIT



WALL MOUNTED WITH CB-THRD THREADED ROD KIT OR CB-SR12 FRAME (SOLD SEPARATELY)

\* BOX MAY BE INSTALLED HORIZONTALLY OR VERTICALLY





43422 LIT1820

# HANGING INSTALLATION





#### WALL INSTALLATION