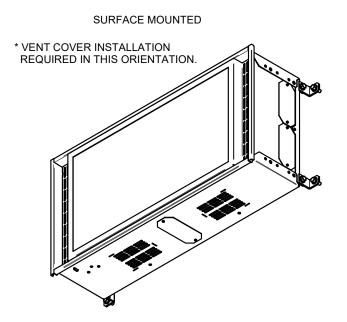

# VENT COVER, CABLE EXIT BRUSH & BLOCK-OFF PLATE INSTALLATION

INSTALL VENT COVER ON TOP-SIDE OF CEILING BOX. BEND TAB TO SECURE COVER IN PLACE.

INSTALLED NODES

INSTALLED -