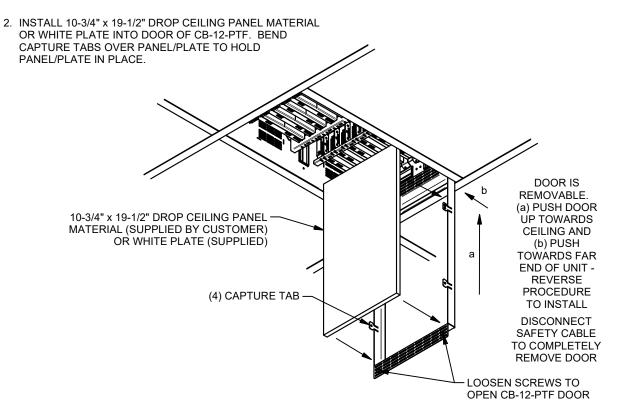

# VENT COVER, CABLE EXIT BRUSH & BLOCK-OFF PLATE INSTALLATION

INSTALL VENT COVER ON TOP-SIDE OF CEILING BOX. BEND TAB TO SECURE COVER IN PLACE.



INSTALLED NODES

INSTALLED -

# NODE INSTALLATION

INSERT NODE INTO SLOT.
 ROTATE NODE UPWARD.
 NODE LOCKS INTO LOCK BRACKET.





# CB-12-PTF Installation Instructions

244 Bergen Boulevard, Woodland Park, NJ 07424, Phone: 973.785.4347 - Fax: 973.785.4207

#### READ ALL INSTALLATION INSTRUCTIONS BEFORE BEGINNING INSTALLATION.

# **MOUNTING OPTIONS**

#### HANGING WITH CB-THRD THREADED ROD KIT



WALL MOUNTED WITH CB-THRD THREADED ROD KIT OR CB-SR12 FRAME (SOLD SEPARATELY)

\* BOX MAY BE INSTALLED HORIZONTALLY OR VERTICALLY





43422 LIT1820

# HANGING INSTALLATION





#### WALL INSTALLATION