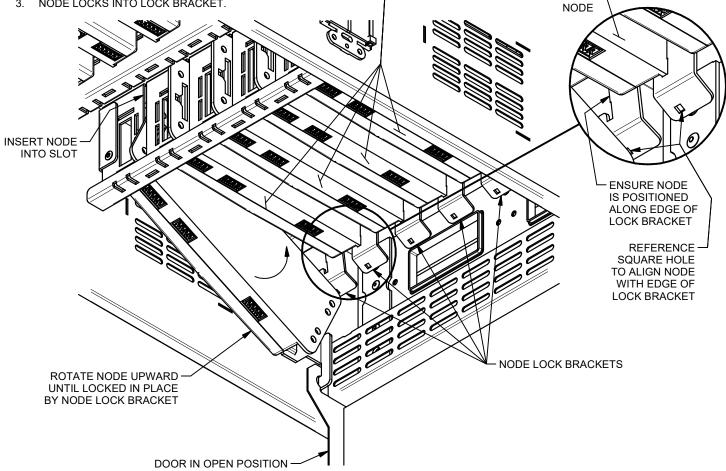

# NODE INSTALLATION

INSERT NODE INTO SLOT.
 ROTATE NODE UPWARD.
 NODE LOCKS INTO LOCK BRACKET.