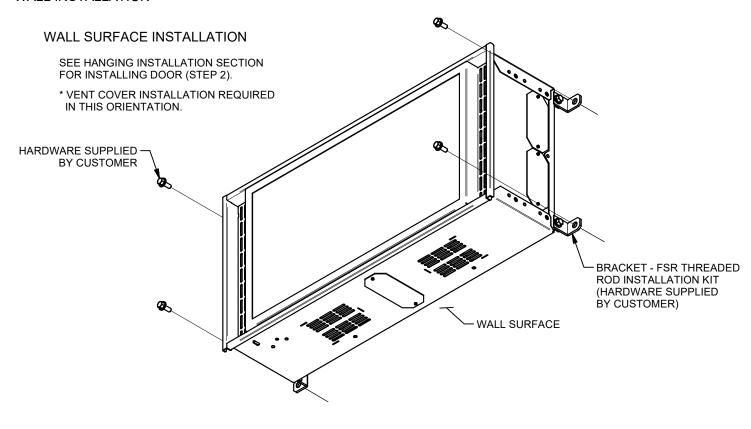

# VENT COVER, CABLE EXIT BRUSH & BLOCK-OFF PLATE INSTALLATION

INSTALL VENT COVER ON TOP-SIDE OF CEILING BOX. BEND TAB TO SECURE COVER IN PLACE.



INSTALLED NODES

INSTALLED -

# NODE INSTALLATION

INSERT NODE INTO SLOT.
 ROTATE NODE UPWARD.
 NODE LOCKS INTO LOCK BRACKET.





# CB-12-PTF Installation Instructions

244 Bergen Boulevard, Woodland Park, NJ 07424, Phone: 973.785.4347 - Fax: 973.785.4207

#### READ ALL INSTALLATION INSTRUCTIONS BEFORE BEGINNING INSTALLATION.

# **MOUNTING OPTIONS**

#### HANGING WITH CB-THRD THREADED ROD KIT



WALL MOUNTED WITH CB-THRD THREADED ROD KIT OR CB-SR12 FRAME (SOLD SEPARATELY)

\* BOX MAY BE INSTALLED HORIZONTALLY OR VERTICALLY





43422 LIT1820

# HANGING INSTALLATION





#### WALL INSTALLATION