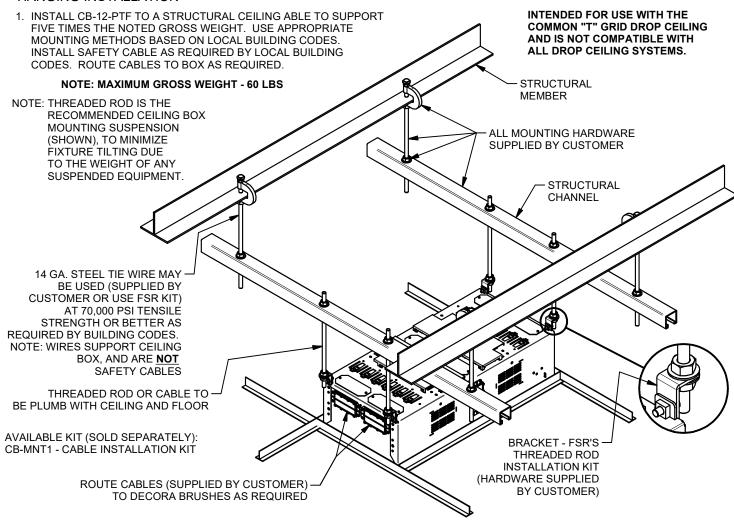

# VENT COVER, CABLE EXIT BRUSH & BLOCK-OFF PLATE INSTALLATION

INSTALL VENT COVER ON TOP-SIDE OF CEILING BOX. BEND TAB TO SECURE COVER IN PLACE.



INSTALLED NODES

INSTALLED -

# NODE INSTALLATION

INSERT NODE INTO SLOT.
 ROTATE NODE UPWARD.
 NODE LOCKS INTO LOCK BRACKET.





# CB-12-PTF Installation Instructions

244 Bergen Boulevard, Woodland Park, NJ 07424, Phone: 973.785.4347 - Fax: 973.785.4207

#### READ ALL INSTALLATION INSTRUCTIONS BEFORE BEGINNING INSTALLATION.

# **MOUNTING OPTIONS**

#### HANGING WITH CB-THRD THREADED ROD KIT



WALL MOUNTED WITH CB-THRD THREADED ROD KIT OR CB-SR12 FRAME (SOLD SEPARATELY)

\* BOX MAY BE INSTALLED HORIZONTALLY OR VERTICALLY





43422 LIT1820

# HANGING INSTALLATION





#### WALL INSTALLATION