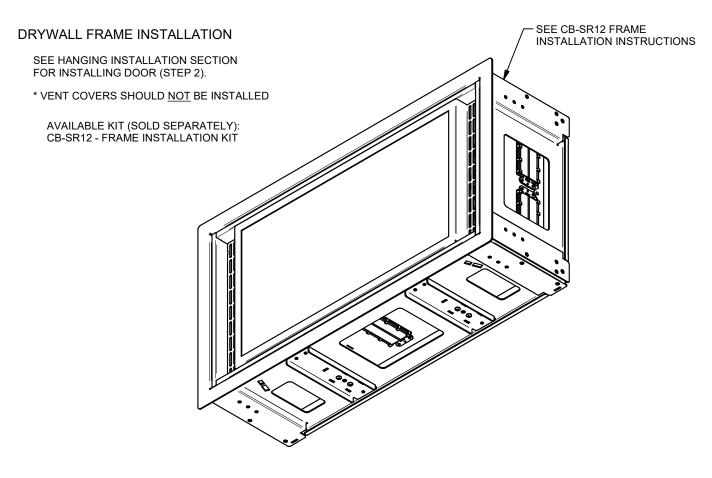

#### HANGING WITH CB-THRD THREADED ROD KIT

WALL MOUNTED WITH CB-THRD THREADED ROD KIT OR CB-SR12 FRAME (SOLD SEPARATELY)

\* BOX MAY BE INSTALLED HORIZONTALLY OR VERTICALLY

43422 LIT1820