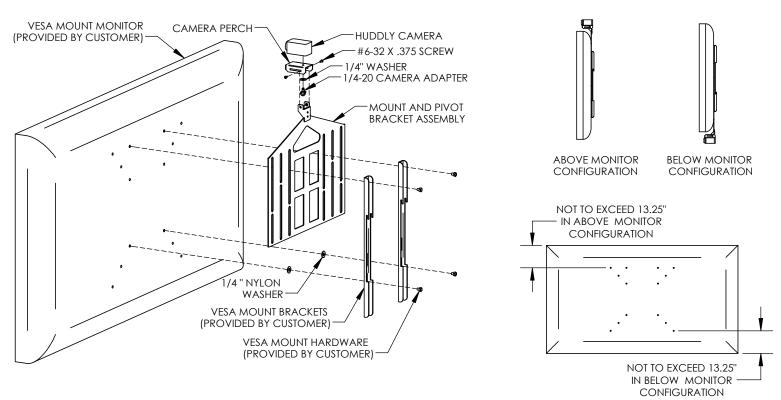

## **HUDDLY CAMERA MOUNT INSTALLATION:**

HUDDLY CAMERA MOUNT CAN BE ORIENTED TO ALLOW CAMERA TO MOUNT ABOVE OR BELOW THE VESA MOUNT MONITOR AND IS COMPATIBLE WITH THE FOLLOWING VESA MOUNT SIZES:

• 200 X 200

• 300 X 200

• 300 X 300

• 400 X 200

400 X 300400 X 400

**NOTICE:** ENSURE THE DISTANCE FROM THE TOP HOLE OF THE VESA FOOTPRINT TO THE TOP EDGE OF THE MONITOR WHEN USING THE "ABOVE MONITOR MOUNT" CONFIGURATION, OR FROM THE BOTTOM HOLE OF THE VESA FOOTPRINT TO THE BOTTOM EDGE OF THE MONITOR WHEN USING THE "BELOW MONITOR MOUNT" CONFIGURATION, IS LESS THAN 13.25".

- INSTALL HUDDLY CAMERA ON CAMERA PERCH, USING 1/4" NYLON WASHER AND 1/4-20 ADAPTER PROVIDED.
- 2. INSTALL MOUNT AND PIVOT BRACKET BETWEEN THE MONITOR AND VESA MOUNT BRACKETS, IN DESIRED ORIENTATION, USING THE ORIGINAL HARDWARE AS SHOWN ABOVE. DO NOT FULLY TIGHTEN AT THIS TIME.
- 3. USE NYLON WASHERS PROVIDED TO SHIM OUT THE SPACE BETWEEN THE MONITOR AND VESA MOUNT BRACKETS ON THE REMAINING TWO MOUNTING HOLES. FOLLOW INSTRUCTIONS PROVIDED WITH VESA MOUNT BRACKETS, TO FINISH INSTALLING TO THE MONITOR.
- 4. WITH VESA MOUNT HARDWARE STILL LOOSE, SLIDE THE MOUNT AND PIVOT BRACKET UNTIL THE CAMERA IS CLOSE TO THE SURFACE OF THE MONITOR. LEAVE ROOM FOR CAMERA PERCH ANGLE ADJUSTMENT. TIGHTEN THE REMAINING VESA MOUNT HARDWARE.
- 5. FOLLOW INSTRUCTIONS PROVIDED WITH VESA MOUNT TO INSTALL THE MONITOR ON THE WALL.
- 6. INSTALL CAMERA AND CAMERA PERCH TO MOUNT AND PIVOT BRACKET USING #6-32 X .375. ENSURE ANGLE FOR CAMERA IS CORRECT BEFORE TIGHTENING.