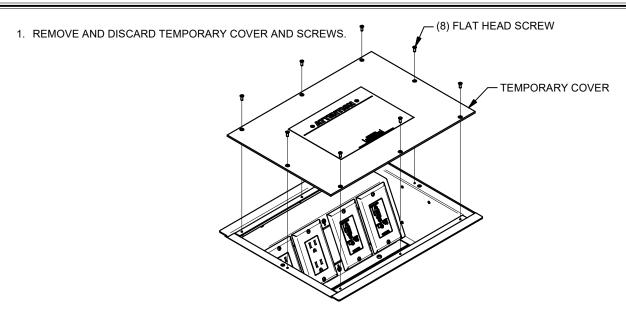

244 Bergen Boulevard, Woodland Park, NJ 07424, Phone: 973.785.4347 - Fax: 973.785.4207

2. INSTALL ELECTRICAL DEVICES AND CONNECTOR PLATES IF PREVIOUSLY NOT INSTALLED. CLEAN AREA IN AND AROUND ENTIRE TOP EDGE OF BOX AND APPLY 1/4" CONTINUOUS BEAD OF RTV SILICONE SEALANT.