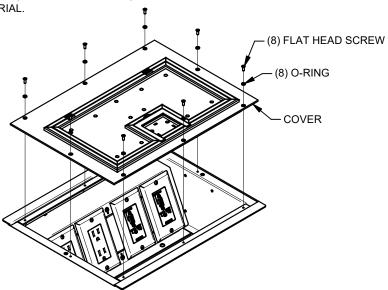

3. INSTALL COVER WITH SUPPLIED O-RINGS AND FLAT HEAD SCREWS. INSTALL FINISHED FLOORING MATERIAL.

43410 LIT1811

4. OPEN LARGE DOOR BY LIFTING AND PULLING HANDLE UPWARD AS SHOWN (CABLE ACCESS DOOR WILL FALL INWARD IF NOT ALREADY OPEN). LARGE DOOR CAN NOW BE ROTATED OVER TO BE FLAT ON FLOOR. CONNECT CABLES AS REQUIRED. PRIOR TO CLOSING LARGE DOOR, SWING CABLE ACCESS DOOR ONTO VELCRO ON UNDERSIDE OF LARGE DOOR. ROTATE LARGE DOOR FORWARD ON IT'S HINGES, AND PUSH FIRMLY ON CORNERS TO SNAP LARGE DOOR SECURELY IN PLACE.