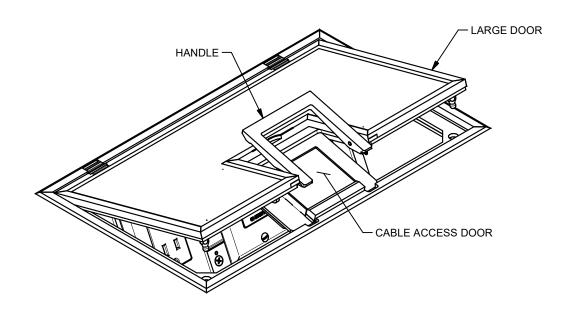

3. INSTALL COVER WITH SUPPLIED O-RINGS AND FLAT HEAD SCREWS. INSTALL FINISHED FLOORING MATERIAL.

43410 LIT1811

4. OPEN LARGE DOOR BY LIFTING AND PULLING HANDLE UPWARD AS SHOWN (CABLE ACCESS DOOR WILL FALL INWARD IF NOT ALREADY OPEN). LARGE DOOR CAN NOW BE ROTATED OVER TO BE FLAT ON FLOOR. CONNECT CABLES AS REQUIRED. PRIOR TO CLOSING LARGE DOOR, SWING CABLE ACCESS DOOR ONTO VELCRO ON UNDERSIDE OF LARGE DOOR. ROTATE LARGE DOOR FORWARD ON IT'S HINGES, AND PUSH FIRMLY ON CORNERS TO SNAP LARGE DOOR SECURELY IN PLACE.