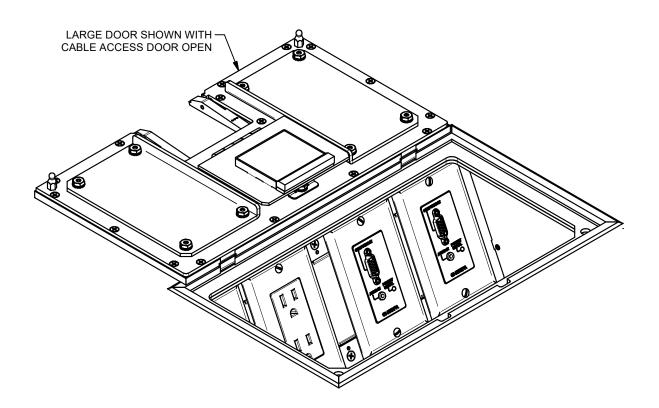

3. INSTALL COVER WITH SUPPLIED O-RINGS AND FLAT HEAD SCREWS. INSTALL FINISHED FLOORING MATERIAL.

43410 LIT1811

4. OPEN LARGE DOOR BY LIFTING AND PULLING HANDLE UPWARD AS SHOWN (CABLE ACCESS DOOR WILL FALL INWARD IF NOT ALREADY OPEN). LARGE DOOR CAN NOW BE ROTATED OVER TO BE FLAT ON FLOOR. CONNECT CABLES AS REQUIRED. PRIOR TO CLOSING LARGE DOOR, SWING CABLE ACCESS DOOR ONTO VELCRO ON UNDERSIDE OF LARGE DOOR. ROTATE LARGE DOOR FORWARD ON IT'S HINGES, AND PUSH FIRMLY ON CORNERS TO SNAP LARGE DOOR SECURELY IN PLACE.