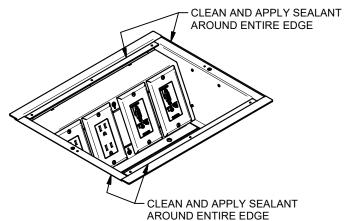

244 Bergen Boulevard, Woodland Park, NJ 07424, Phone: 973.785.4347 - Fax: 973.785.4207

2. INSTALL ELECTRICAL DEVICES AND CONNECTOR PLATES IF PREVIOUSLY NOT INSTALLED. CLEAN AREA IN AND AROUND ENTIRE TOP EDGE OF BOX AND APPLY 1/4" CONTINUOUS BEAD OF RTV SILICONE SEALANT.