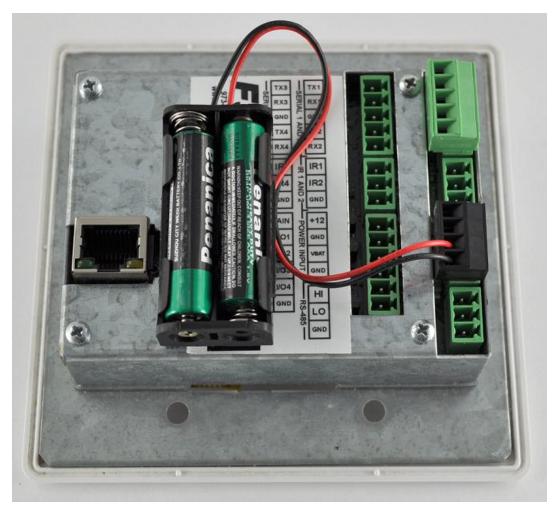

## FLEX\_LT BATTERY BACKUP INSTALLATION

Peel off the double sided tape and attach the battery holder as shown, then install the batteries and wires to VBAT(Red wire) and GND(Black wire) terminals..

**Estimated Battery life is five years.** 