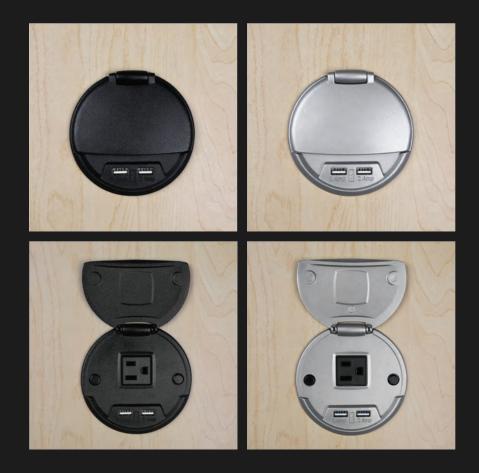

# TC-CHRG

The TC-CHRG table boxes feature a single AC outlet under a hinged cover and two USB charging ports on top. Mounting is done from above the table providing an easy and flexible installation.