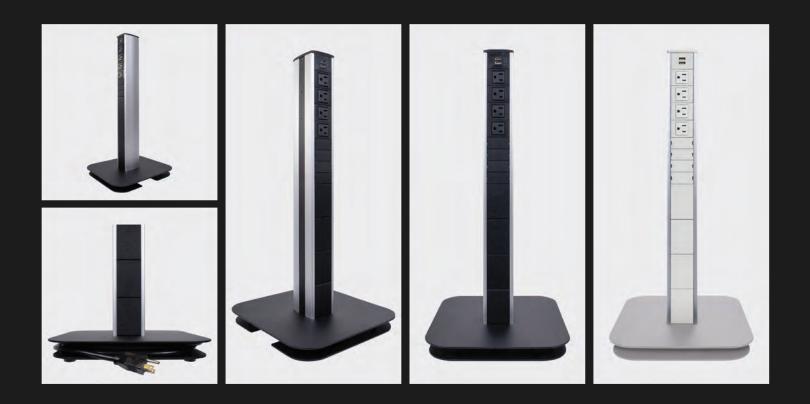

## SYMPHONY PEDESTAL

This floor standing unit gives you AC power, USB charging, optional snap-ins or cable pass-through. Perfect for under a desk or waiting area applications.

The TC-WC1 fuses a refined minimalism with wireless charging technology. It is easy to install, giving you charging capabilities at your fingertips. The wireless charger is available in black or white with an aluminum bezel.