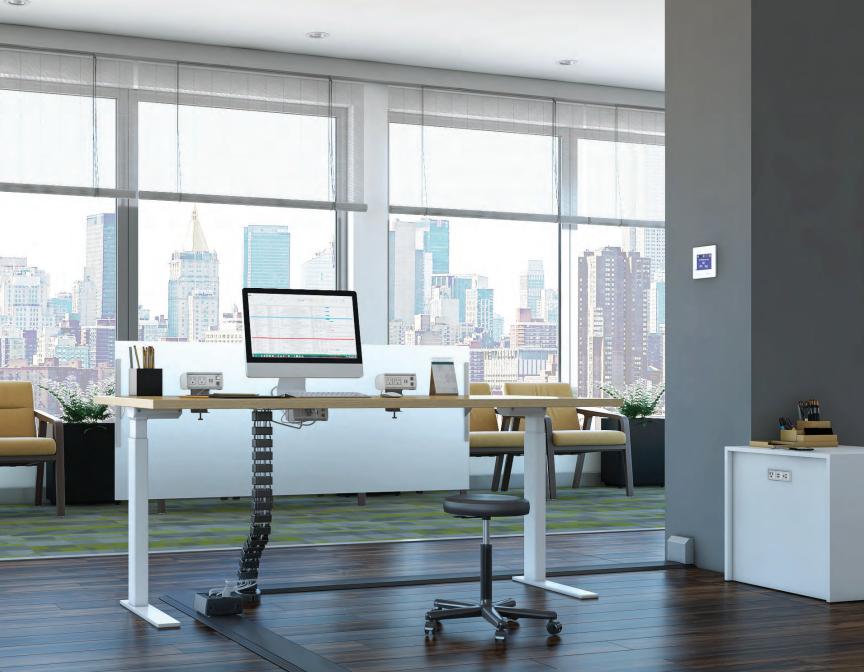

# **BLOCK & SLIDE**

The Block and Slide provide a flexible and modernized way to rout cabling from the underside of your work surface to the floor. Both models feature easy installation and add an aesthetically appealing appearance under any work space. Manage your cables in style with the Block and Slide.