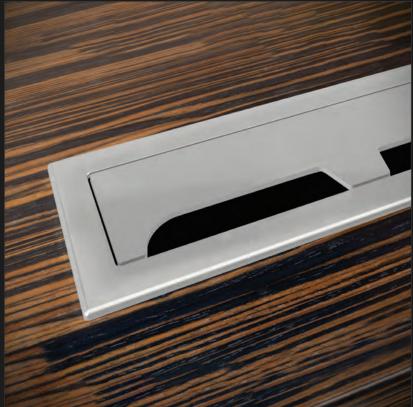

## UNITY COLLECTION

The Unity Collection of table boxes provide the ultimate connectivity and functionality. Designed with hideaway doors for ease of access to our full line of insert brackets and cable retractors makes connectivity effortless. Choose between square, rectangular, or dual rectangular boxes. Available in a black, silver, or white powder coated finish.

## HARMONY COLLECTION

The Harmony Collection of table boxes provide a powerful and affordable solution for any installation. The versatile connector cavities are 100% configurable and allow for both high and low voltage. Whether you select a round or square cover, the mounting is always a 6" diameter round hole. The Harmony Collection is available in black, white, or a silver matte finish.