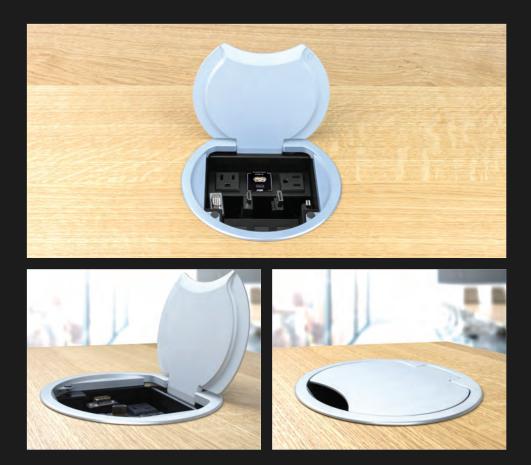

## HARMONY COLLECTION

The Harmony Collection of table boxes provide a powerful and affordable solution for any installation. The versatile connector cavities are 100% configurable and allow for both high and low voltage. Whether you select a round or square cover, the mounting is always a 6" diameter round hole. The Harmony Collection is available in black, white, or a silver matte finish.