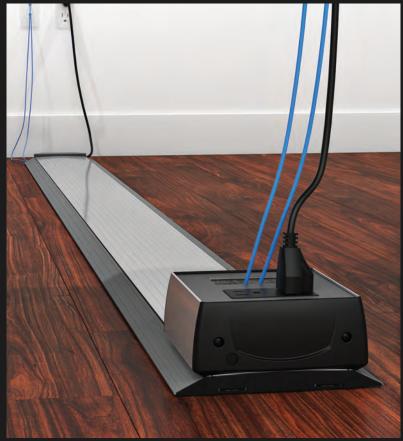

## SMART-WAY STICK

Simplify your power and data distribution with the Smart-Way Stick and 3-2-1 Snap Stick. The Smart-Way Stick gives you the capabilities for power in a complete wired unit or the option for power and data with our 3-2-1 Snap Stick model. The two 3-2-1 Snap Stick models give the convenience of creating specific raceway lengths in the field. The Smart-Way Stick is the smart way to get power and data on the floor where you need it.