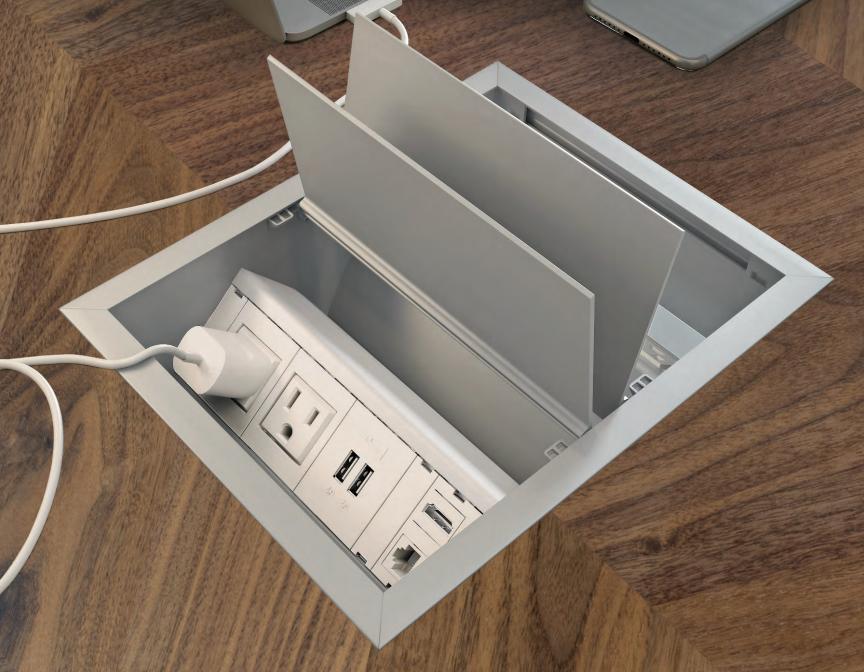

## UNITY COLLECTION

The Unity Collection of table boxes provide the ultimate connectivity and functionality. Designed with hideaway doors for ease of access to our full line of insert brackets and cable retractors makes connectivity effortless. Choose between square, rectangular, or dual rectangular boxes. Available in a black, silver, or white powder coated finish.