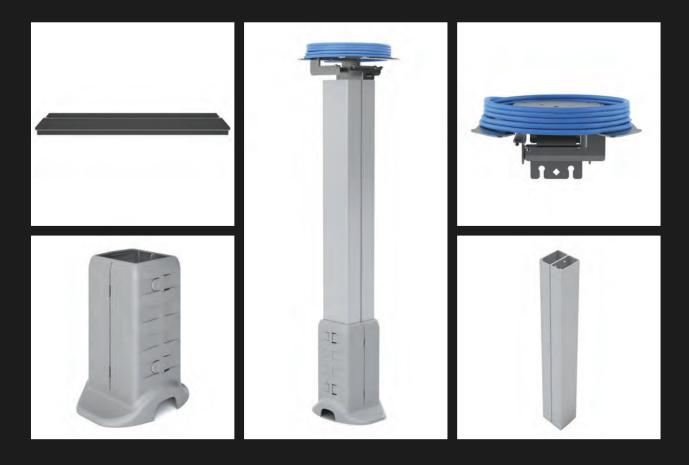

## SYMPHONY PEDESTAL

This floor standing unit gives you AC power, USB charging, optional snap-ins or cable pass-through. Perfect for under a desk or waiting area applications.

The TC-WC1 fuses a refined minimalism with wireless charging technology. It is easy to install, giving you charging capabilities at your fingertips. The wireless charger is available in black or white with an aluminum bezel.