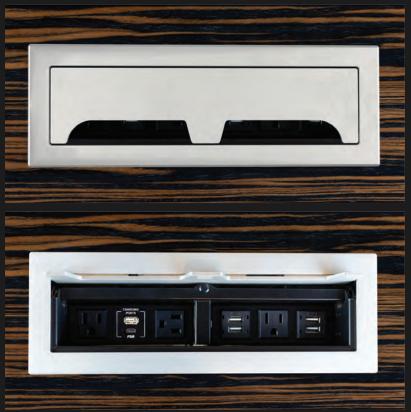

## UNITY COLLECTION

The Unity Collection of table boxes provide the ultimate connectivity and functionality. Designed with hideaway doors for ease of access to our full line of insert brackets and cable retractors makes connectivity effortless. Choose between square, rectangular, or dual rectangular boxes. Available in a black, silver, or white powder coated finish.