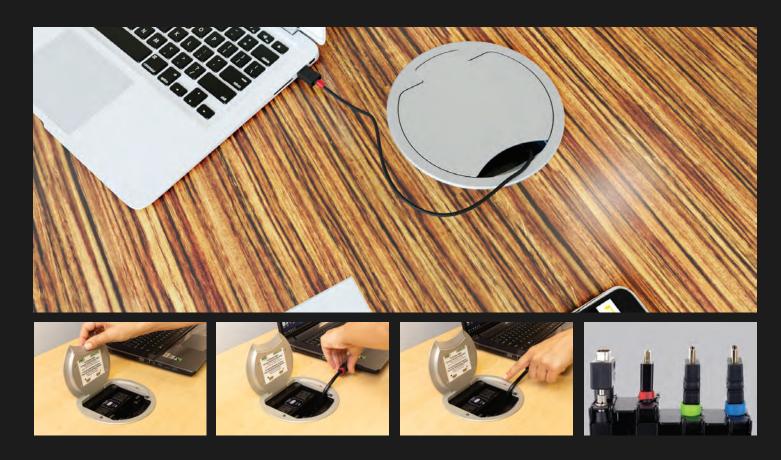

## UNITY COLLECTION

The Unity Collection of table boxes provide the ultimate connectivity and functionality. Designed with hideaway doors for ease of access to our full line of insert brackets and cable retractors makes connectivity effortless. Choose between square, rectangular, or dual rectangular boxes. Available in a black, silver, or white powder coated finish.

## HARMONY COLLECTION

The Harmony Collection of table boxes provide a powerful and affordable solution for any installation. The versatile connector cavities are 100% configurable and allow for both high and low voltage. Whether you select a round or square cover, the mounting is always a 6" diameter round hole. The Harmony Collection is available in black, white, or a silver matte finish.