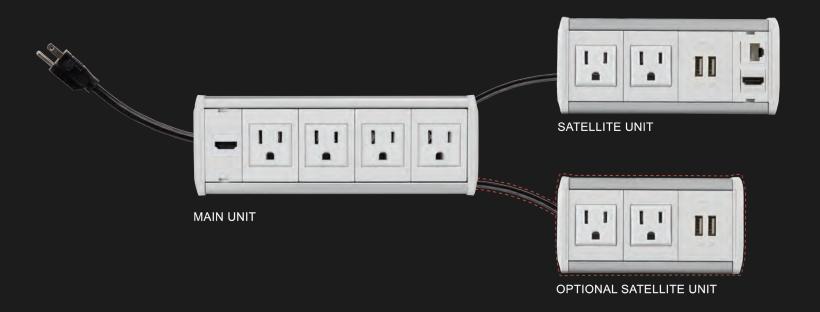

## SYMPHONY LINX

Symphony Linx simplifies your power and data needs on and under a single work surface area. The system provides ease of accessibility combined with an attractive design, to power the devices we use at the places where we work and learn. Symphony Linx are hardwired at the factory. The main table box powers up to two satellite units from the main unit AC power cord. Designed with reconfiguration in mind, Symphony Linx helps make any workspace a technology-rich environment for your team.