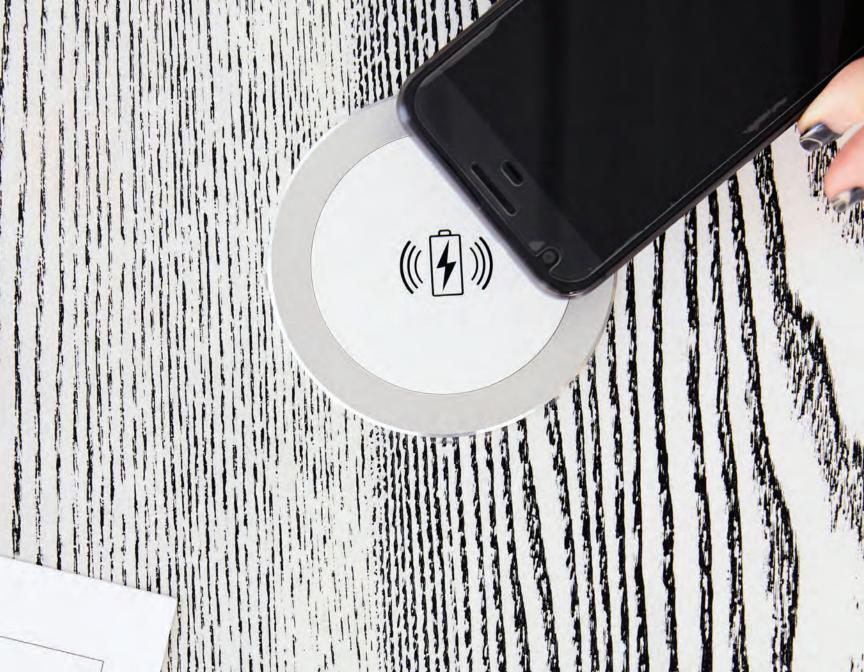

## SYMPHONY PEDESTAL

This floor standing unit gives you AC power, USB charging, optional snap-ins or cable pass-through. Perfect for under a desk or waiting area applications.

The TC-WC1 fuses a refined minimalism with wireless charging technology. It is easy to install, giving you charging capabilities at your fingertips. The wireless charger is available in black or white with an aluminum bezel.