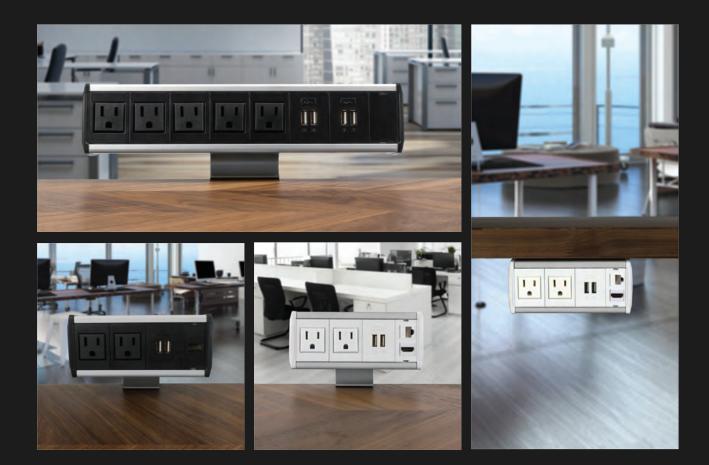

## SYMPHONY COLLECTION

The Symphony Collection brings elegant form to technology. This collection of table boxes features AC outlets, USB charging ports and low voltage openings. A streamline design allows for large cable AV connections while maintaining high aesthetics. The Symphony Collection is available in: Clamp On, Under-Table, In-Table options and multiple color combinations.