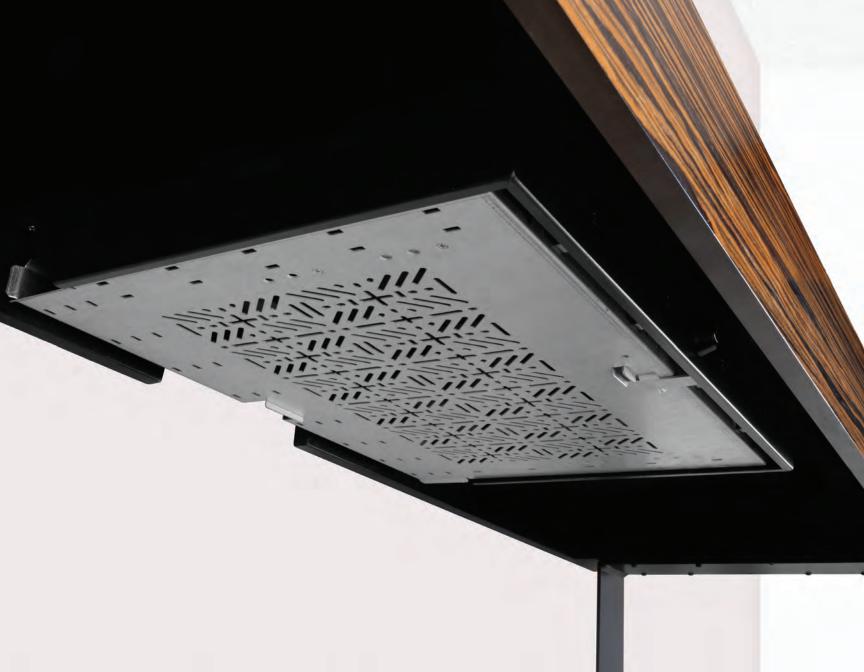

## UNITY COLLECTION

The Unity Collection of table boxes provide the ultimate connectivity and functionality. Designed with hideaway doors for ease of access to our full line of insert brackets and cable retractors makes connectivity effortless. Choose between square, rectangular, or dual rectangular boxes. Available in a black, silver, or white powder coated finish.

## HARMONY COLLECTION

The Harmony Collection of table boxes provide a powerful and affordable solution for any installation. The versatile connector cavities are 100% configurable and allow for both high and low voltage. Whether you select a round or square cover, the mounting is always a 6" diameter round hole. The Harmony Collection is available in black, white, or a silver matte finish.