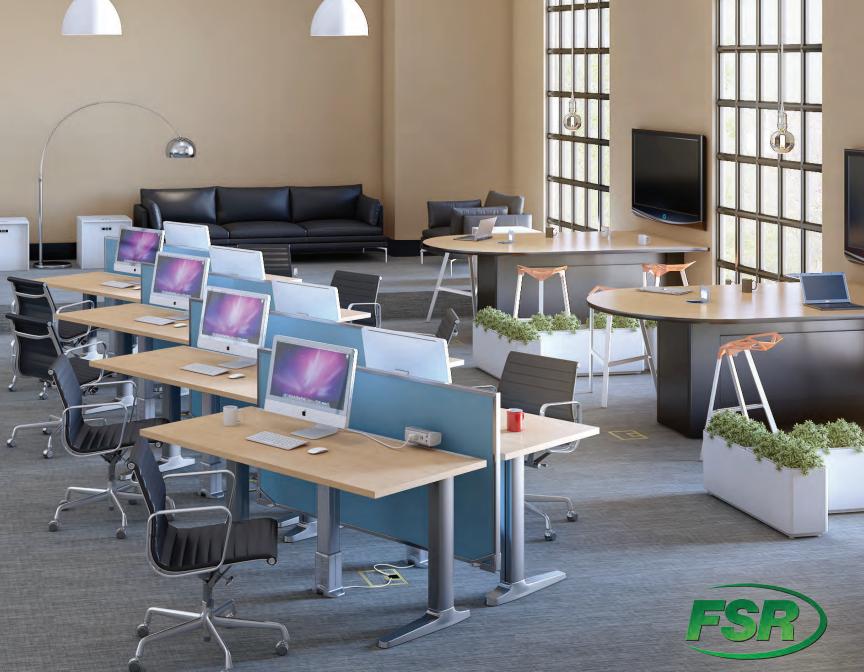

## Who Is FSR

FSR is a leading designer and manufacturer of power, data and audio/video solutions for the contract office furniture industry. In today's interconnected world, the workspace extends beyond the physical building, offices and boardrooms. FSR's product line of collaborative solutions are designed to address the way we work and approach business in the 21st century. Our goal is to continue to bring advanced connectivity, communications and collaboration solutions that seamlessly integrate with design elements for elegant and practical technology-rich work environments.

## TABLE CONNECTIVITY