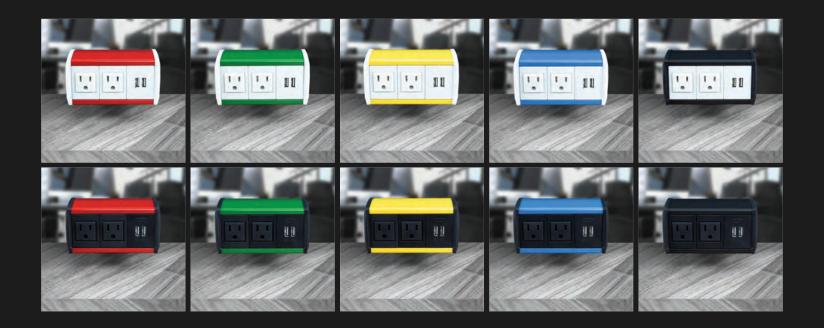

## SYMPHONY POPS

Add color to your workspace with FSR's new line of Symphony POPs Table Boxes. The Symphony POPs table boxes breathe life into spaces combining elegant form with a POP of color. The Symphony housing is now available in Red, Yellow, Blue, Green or Black.