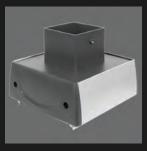

## 18326-SW-PKF-SFIT4

Poke through to Smart-Way in-feed. Allows power and data to feed the raceway through fire rated concrete floors. To be used with FSR 4" SF-CPT-FF-ALM poke-through.