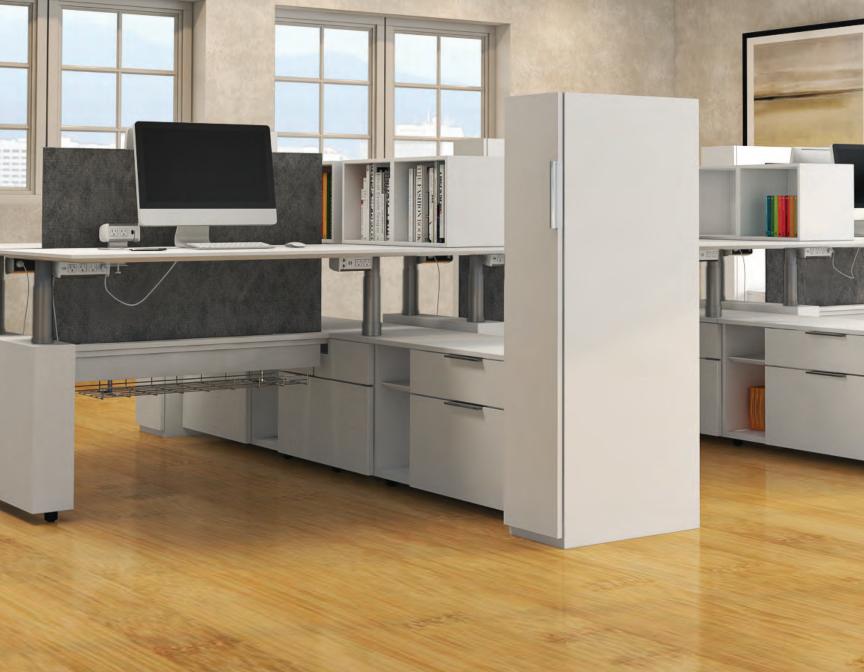

# **BLOCK & SLIDE**

The Block and Slide provide a flexible and modernized way to rout cabling from the underside of your work surface to the floor. Both models feature easy installation and add an aesthetically appealing appearance under any work space. Manage your cables in style with the Block and Slide.