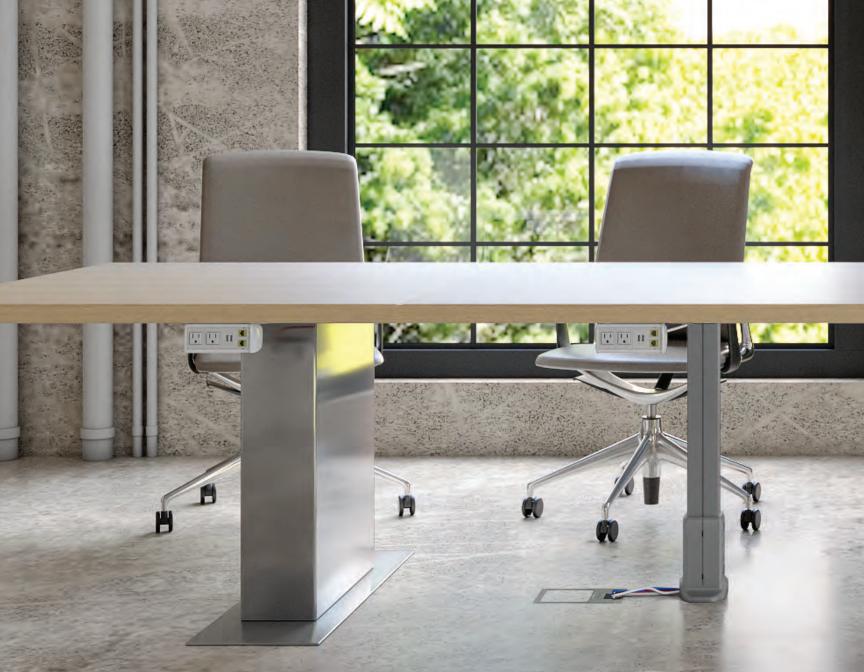

## SYMPHONY COLLECTION

The Symphony Collection brings elegant form to technology. This collection of table boxes features AC outlets, USB charging ports and low voltage openings. A streamline design allows for large cable AV connections while maintaining high aesthetics. The Symphony Collection is available in: Clamp On, Under-Table, In-Table options and multiple color combinations.