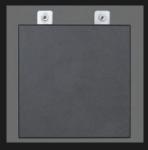

## CONCERTTO UNDER TABLE RACK

The Concertto under table rack shelf provides storage and security for AV, digital, or data equipment; while still making ease of accessibility for upgrades or servicing later. The Concertto under table rack shelf can easily be mounted under most conference and huddle tables.