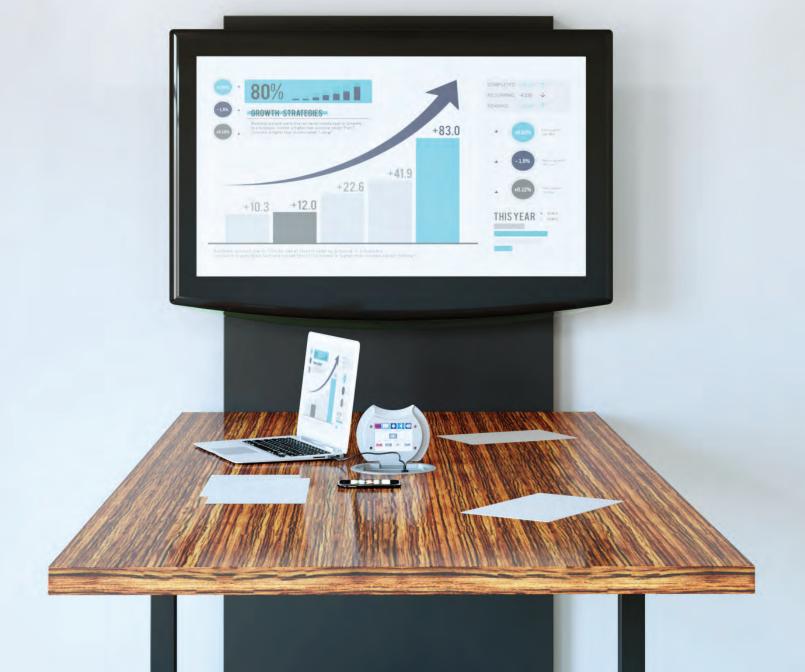

## TABLE CONNECTIVITY

## SYMPHONY LINX

Symphony Linx simplifies your power and data needs on and under a single work surface area. The system provides ease of accessibility combined with an attractive design, to power the devices we use at the places where we work and learn. Symphony Linx are hardwired at the factory. The main table box powers up to two satellite units from the main unit AC power cord. Designed with reconfiguration in mind, Symphony Linx helps make any workspace a technology-rich environment for your team.