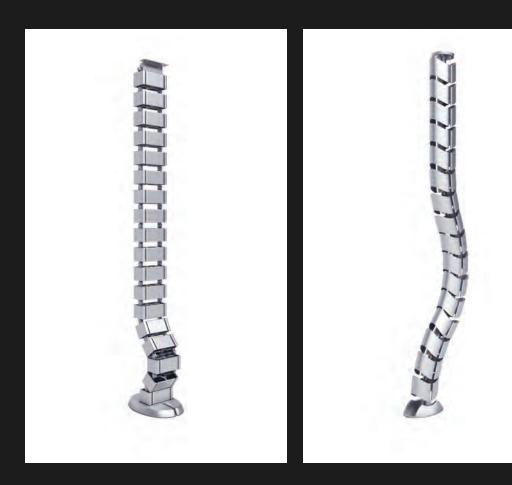

## SYMPHONY PEDESTAL

This floor standing unit gives you AC power, USB charging, optional snap-ins or cable pass-through. Perfect for under a desk or waiting area applications.

The TC-WC1 fuses a refined minimalism with wireless charging technology. It is easy to install, giving you charging capabilities at your fingertips. The wireless charger is available in black or white with an aluminum bezel.