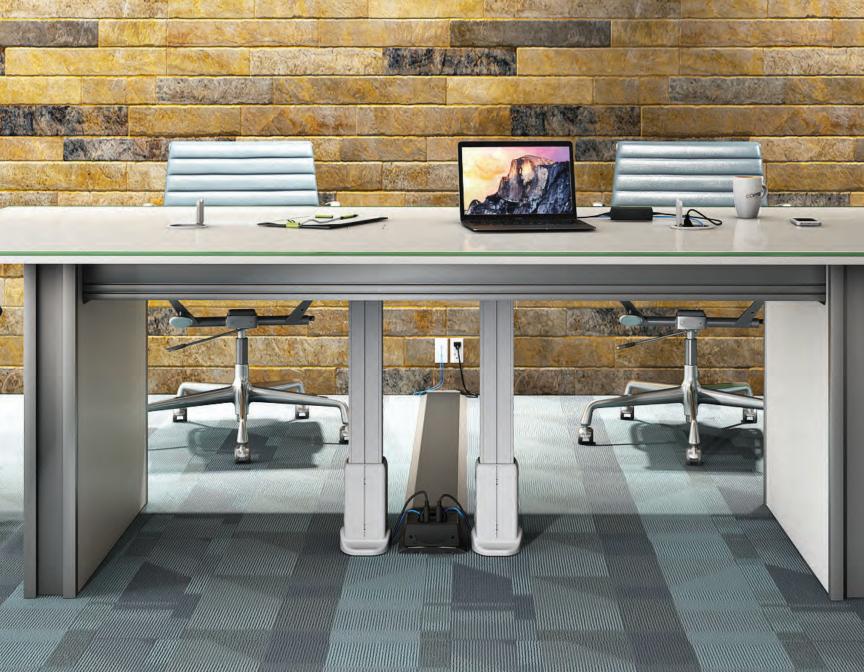

## SYMPHONY LINX

Symphony Linx simplifies your power and data needs on and under a single work surface area. The system provides ease of accessibility combined with an attractive design, to power the devices we use at the places where we work and learn. Symphony Linx are hardwired at the factory. The main table box powers up to two satellite units from the main unit AC power cord. Designed with reconfiguration in mind, Symphony Linx helps make any workspace a technology-rich environment for your team.

## SYMPHONY COLLECTION

The Symphony Collection brings elegant form to technology. This collection of table boxes features AC outlets, USB charging ports and low voltage openings. A streamline design allows for large cable AV connections while maintaining high aesthetics. The Symphony Collection is available in: Clamp On, Under-Table, In-Table options and multiple color combinations.