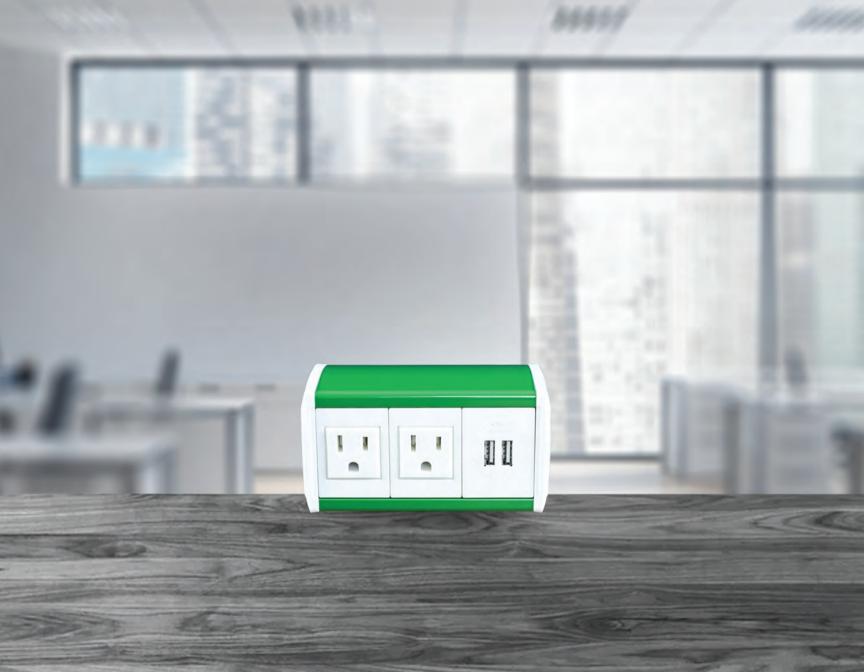

## SYMPHONY POPS

Add color to your workspace with FSR's new line of Symphony POPs Table Boxes. The Symphony POPs table boxes breathe life into spaces combining elegant form with a POP of color. The Symphony housing is now available in Red, Yellow, Blue, Green or Black.