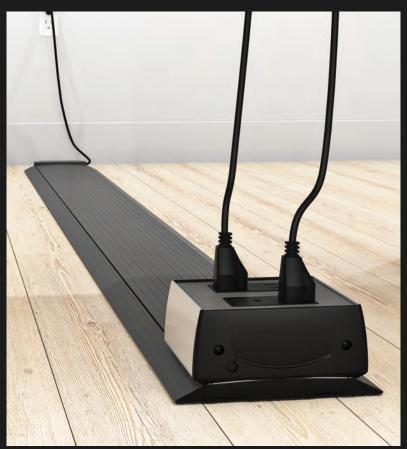

## SMART-WAY STICK

Simplify your power and data distribution with the Smart-Way Stick and 3-2-1 Snap Stick. The Smart-Way Stick gives you the capabilities for power in a complete wired unit or the option for power and data with our 3-2-1 Snap Stick model. The two 3-2-1 Snap Stick models give the convenience of creating specific raceway lengths in the field. The Smart-Way Stick is the smart way to get power and data on the floor where you need it.