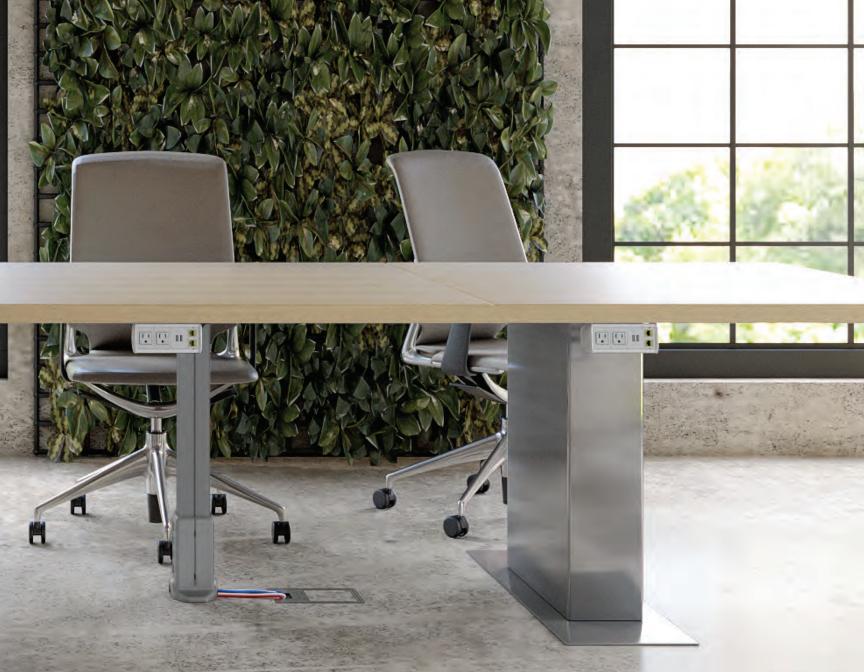

## SYMPHONY COLLECTION

The Symphony Collection brings elegant form to technology. This collection of table boxes features AC outlets, USB charging ports and low voltage openings. A streamline design allows for large cable AV connections while maintaining high aesthetics. The Symphony Collection is available in: Clamp On, Under-Table, In-Table options and multiple color combinations.