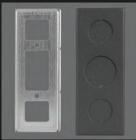

## SYMPHONY LINX

Symphony Linx simplifies your power and data needs on and under a single work surface area. The system provides ease of accessibility combined with an attractive design, to power the devices we use at the places where we work and learn. Symphony Linx are hardwired at the factory. The main table box powers up to two satellite units from the main unit AC power cord. Designed with reconfiguration in mind, Symphony Linx helps make any workspace a technology-rich environment for your team.