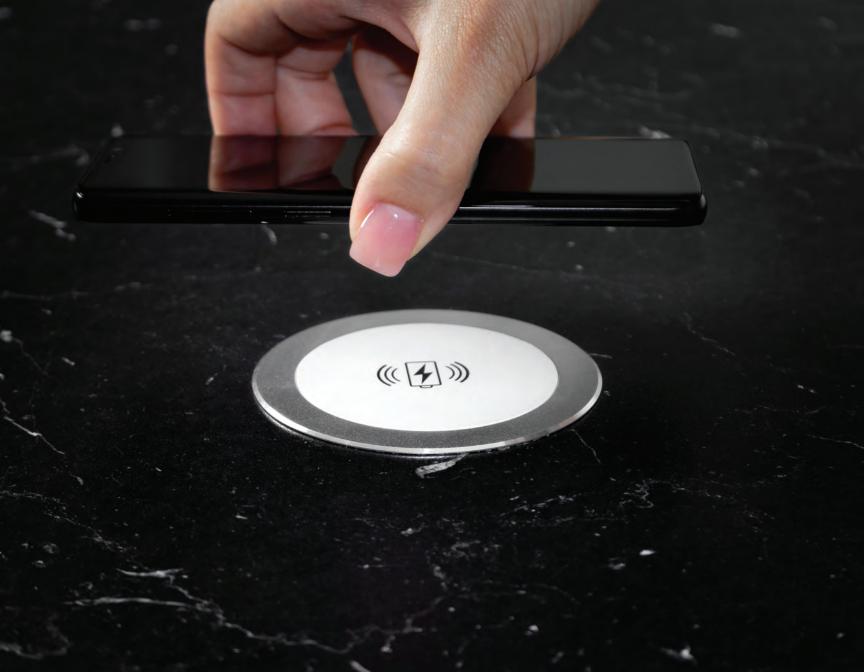

## SYMPHONY PEDESTAL

This floor standing unit gives you AC power, USB charging, optional snap-ins or cable pass-through. Perfect for under a desk or waiting area applications.

The TC-WC1 fuses a refined minimalism with wireless charging technology. It is easy to install, giving you charging capabilities at your fingertips. The wireless charger is available in black or white with an aluminum bezel.