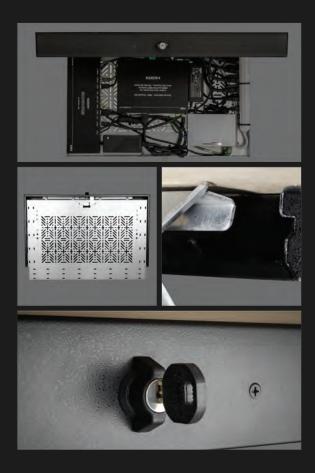

## UNITY COLLECTION

The Unity Collection of table boxes provide the ultimate connectivity and functionality. Designed with hideaway doors for ease of access to our full line of insert brackets and cable retractors makes connectivity effortless. Choose between square, rectangular, or dual rectangular boxes. Available in a black, silver, or white powder coated finish.

## HARMONY COLLECTION

The Harmony Collection of table boxes provide a powerful and affordable solution for any installation. The versatile connector cavities are 100% configurable and allow for both high and low voltage. Whether you select a round or square cover, the mounting is always a 6" diameter round hole. The Harmony Collection is available in black, white, or a silver matte finish.