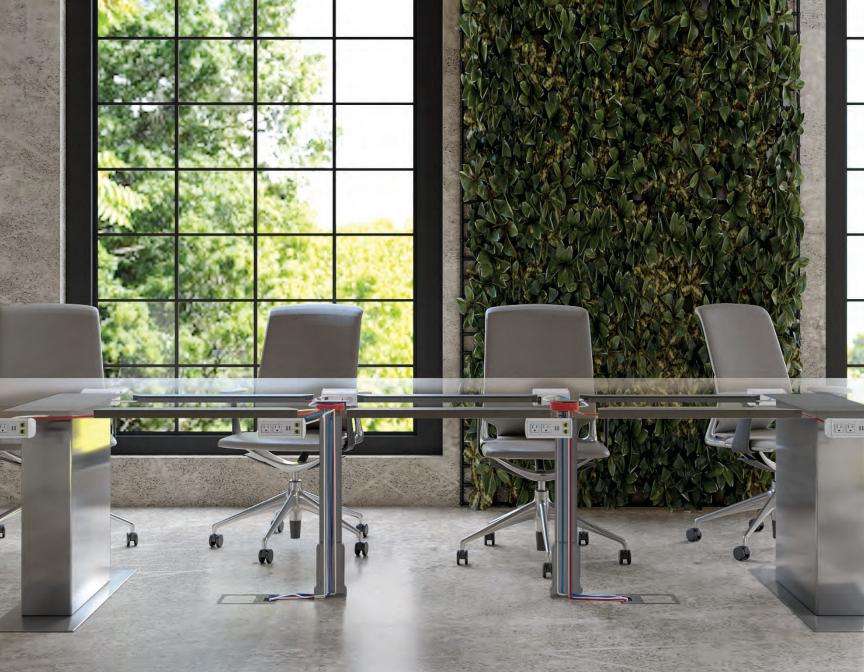

## SYMPHONY LINX

Symphony Linx simplifies your power and data needs on and under a single work surface area. The system provides ease of accessibility combined with an attractive design, to power the devices we use at the places where we work and learn. Symphony Linx are hardwired at the factory. The main table box powers up to two satellite units from the main unit AC power cord. Designed with reconfiguration in mind, Symphony Linx helps make any workspace a technology-rich environment for your team.