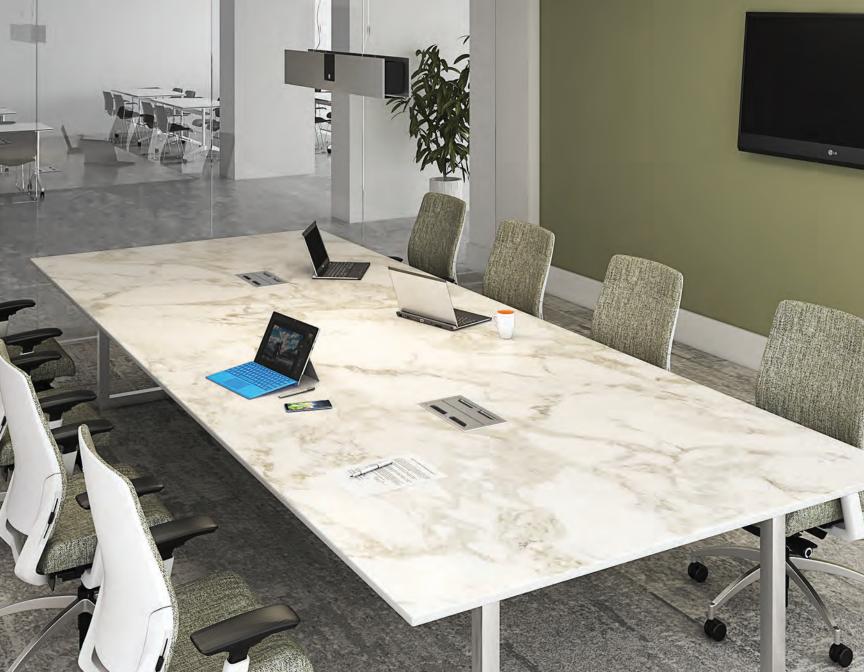

## TABLE CONNECTIVITY

## SYMPHONY LINX

Symphony Linx simplifies your power and data needs on and under a single work surface area. The system provides ease of accessibility combined with an attractive design, to power the devices we use at the places where we work and learn. Symphony Linx are hardwired at the factory. The main table box powers up to two satellite units from the main unit AC power cord. Designed with reconfiguration in mind, Symphony Linx helps make any workspace a technology-rich environment for your team.