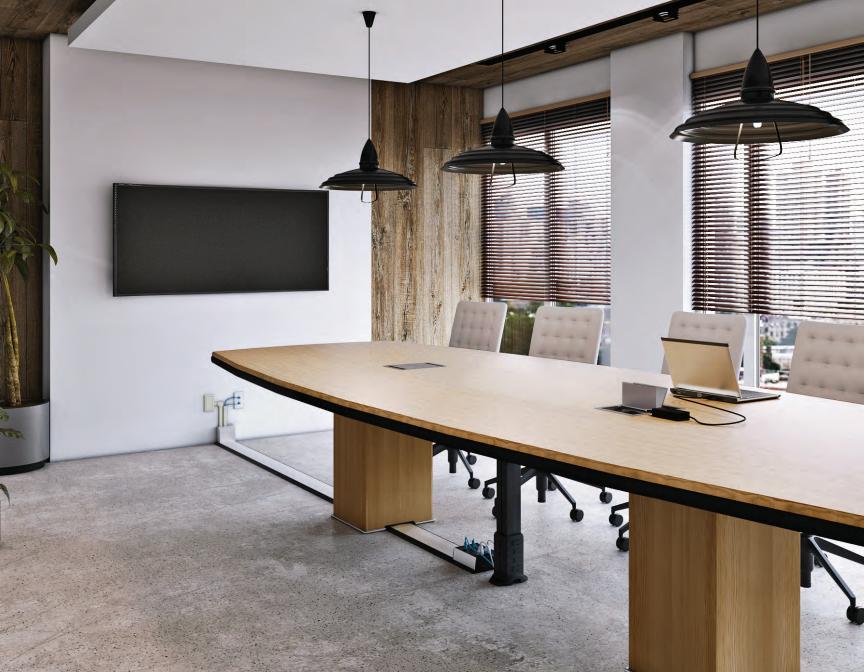

## CONCERTTO CABLE MANAGEMENT

The Concertto cable management collection provides a simple, economical and elegant solution for cable management. The Concertto collection organizes cables from table boxes down to the floor. It has an easy to open pathway to add or remove cables as needed and is simple to install. The Concertto is a great solution for a conference room, huddle rooms, classrooms and collaboration applications.

## CONCERTTO UNDER TABLE RACK

The Concertto under table rack shelf provides storage and security for AV, digital, or data equipment; while still making ease of accessibility for upgrades or servicing later. The Concertto under table rack shelf can easily be mounted under most conference and huddle tables.