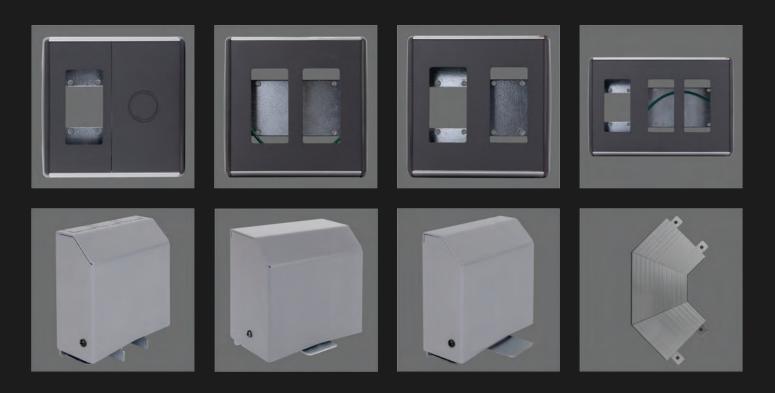

## UNITY COLLECTION

The Unity Collection of table boxes provide the ultimate connectivity and functionality. Designed with hideaway doors for ease of access to our full line of insert brackets and cable retractors makes connectivity effortless. Choose between square, rectangular, or dual rectangular boxes. Available in a black, silver, or white powder coated finish.

## HARMONY COLLECTION

The Harmony Collection of table boxes provide a powerful and affordable solution for any installation. The versatile connector cavities are 100% configurable and allow for both high and low voltage. Whether you select a round or square cover, the mounting is always a 6" diameter round hole. The Harmony Collection is available in black, white, or a silver matte finish.