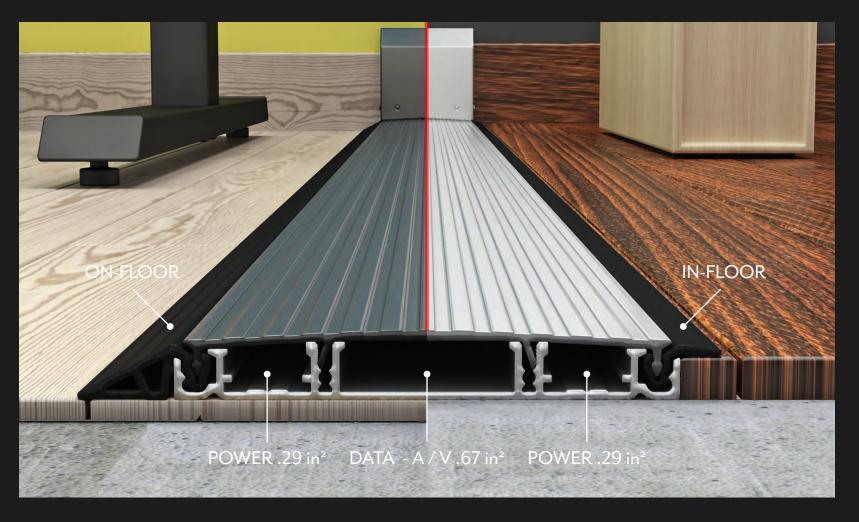

## SMART-WAY RACEWAY SYSTEM

Our Smart-Way Raceway seamlessly integrates into a space with its ultra-low profile design, getting power and/or data where they're needed, without impacting foot traffic. It installs on top of or in any flooring providing a quick, easy, affordable and attractive installation. With only a minimal parts list to configure a system, the Smart-Way is the intelligent choice for wire management.

## ONE RACEWAY, DUAL PURPOSE

The Smart-Way Raceway can now be used as an in-floor solution with the provided edging. The in-floor edging allows you to install the raceway in any flooring (carpet, wood, tile, laminate). Each raceway will be shipped with two pairs of edging, allowing it to go either on- (for vinyl, carpet, wood) or in-floor, without purchasing additional parts.