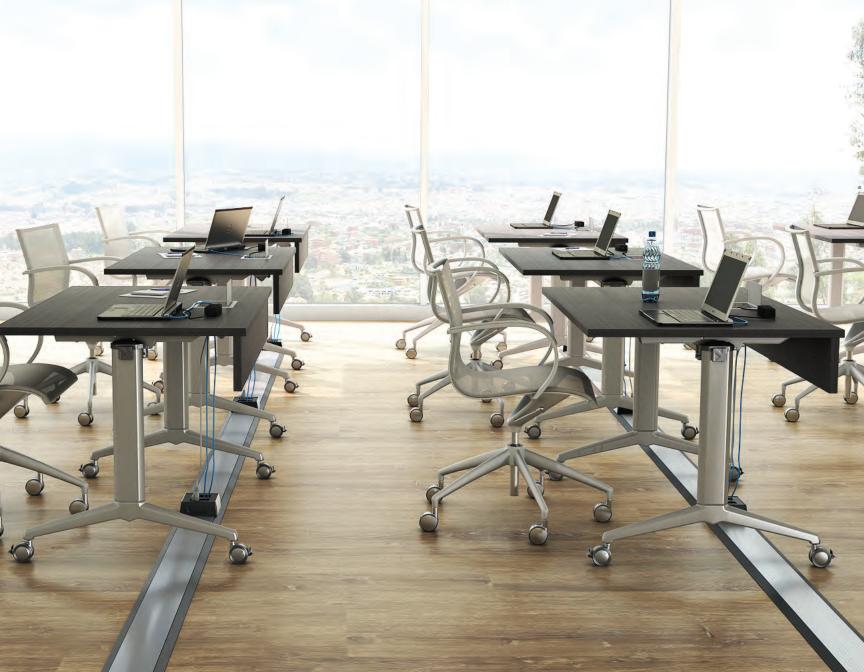

## SYMPHONY LINX

Symphony Linx simplifies your power and data needs on and under a single work surface area. The system provides ease of accessibility combined with an attractive design, to power the devices we use at the places where we work and learn. Symphony Linx are hardwired at the factory. The main table box powers up to two satellite units from the main unit AC power cord. Designed with reconfiguration in mind, Symphony Linx helps make any workspace a technology-rich environment for your team.