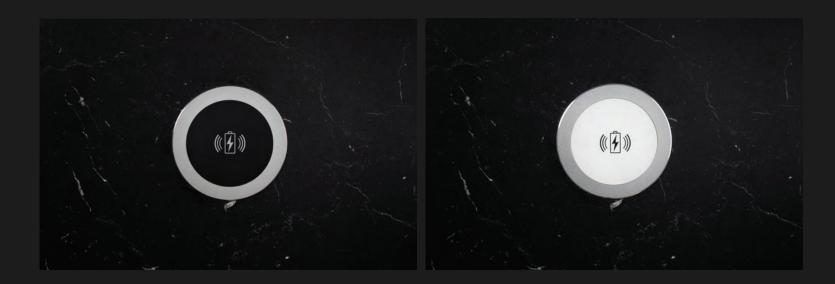

## SYMPHONY PEDESTAL

This floor standing unit gives you AC power, USB charging, optional snap-ins or cable pass-through. Perfect for under a desk or waiting area applications.

The TC-WC1 fuses a refined minimalism with wireless charging technology. It is easy to install, giving you charging capabilities at your fingertips. The wireless charger is available in black or white with an aluminum bezel.