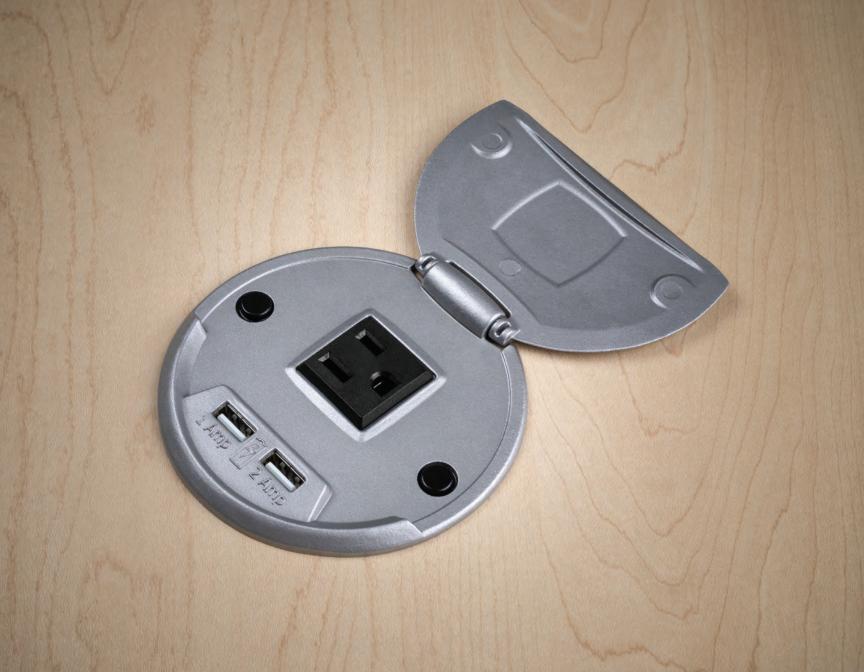

# TC-CHRG

The TC-CHRG table boxes feature a single AC outlet under a hinged cover and two USB charging ports on top. Mounting is done from above the table providing an easy and flexible installation.