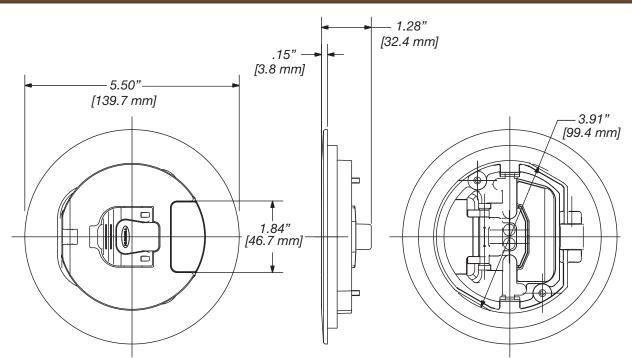

## DIMENSIONS

**COVER MOUNT ASSEMBLY** 

244 Bergen Boulevard, Woodland Park, NJ 07424 Phone: 973.785.4347 · Fax: 973.785.4207 Web: www.fsrinc.com · E-mail: sales@fsrinc.com LIT1630

Specifications are subject to change without notice.