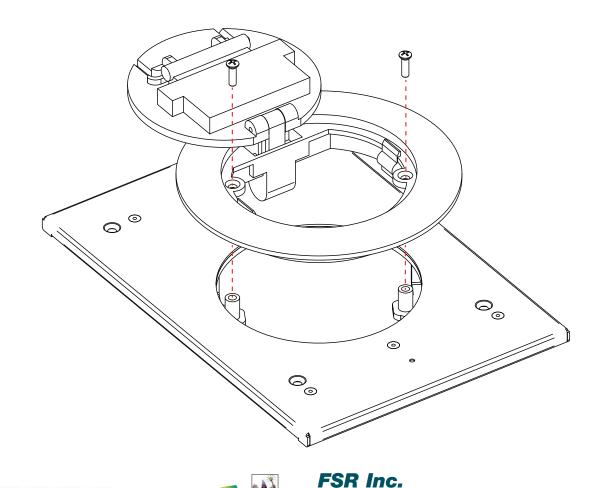

### DESCRIPTION

The FL-200-SF4-C Cover Mounting Kits allow the FSR Smartfit SF4 series ROUND cover to be installed on an FL-200 box. The kit consists of a mounting plate with a hole and two mounting clips to affix the SF4 cover. The SF4 covers are available in three finishes; Aluminum, Brass or Black. When ordering, simply specify box model and depth, desired cover finish and cover mounting kit. To order a complete box with cover and bracket kit see the ordering table and example below.

#### Select FL-200-SF4-C Cover Mounting Kit

|  | Bracket Cover Mounting kit<br>for FL-200 box |
|--|----------------------------------------------|
|--|----------------------------------------------|