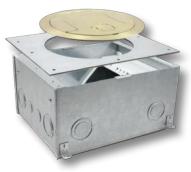

### DESCRIPTION

The FL-200-SF4-C Cover Mounting Kits allow the FSR Smartfit SF4 series ROUND cover to be installed on an FL-200 box. The kit consists of a mounting plate with a hole and two mounting clips to affix the SF4 cover. The SF4 covers are available in three finishes; Aluminum, Brass or Black. When ordering, simply specify box model and depth, desired cover finish and cover mounting kit. To order a complete box with cover and bracket kit see the ordering table and example below.

#### Select Back Box Model and Depth

| 17769 | FL-200-3 | FL-200 3" Box Bottom with<br>Construction Cover    |
|-------|----------|----------------------------------------------------|
| 17770 | FL-200-4 | FL-200 4.25" Box Bottom<br>with Construction Cover |

#### EXAMPLE:

A complete unit including an FL-200-4 inch deep box with a brass round cover will include:

17770 FL-200-4 BOX BOTTOM 17993 SF4-CVR-BRS SF4 BRASS COVER 17949 FL-200-SF4-C SF4 COVER MOUNTING KIT