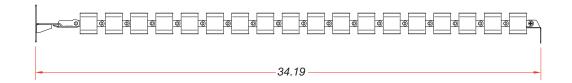

tto family of cable management products has expanded with the introduction of the Block and Slide cable pathway solutions. The Block and Slide provide a sleek, modern and easily adjustable wire duct, while simplifying wire management in your workspace. This is an economical and elegant way to route cabling from the underside of your work surface to the floor. Both models feature easy installation and add an aesthetically appealing appearance under any workspace. Manage your cables in-style with the Block and Slide.

### **FEATURES**

- Modern wire duct, perfect for any environment where wire management is needed
- · Sleek design integrates with any aesthetic
- Perfect for height-adjustable desk



















Web: www.fsrinc.com · E-mail: sales@fsrinc.com

# **BLOCK DETAIL DRAWINGS**





# **ORDERING CHART**

| ITEM# | PART#         | DESCRIPTION                                                                                                        |
|-------|---------------|--------------------------------------------------------------------------------------------------------------------|
| 18227 | WM-CP-BCK     | Block 30" Adjustable Cable Path - Silver                                                                           |
| 18586 | WM-CP-BCK-B   | Block 30" Adjustable Cable Path - Black                                                                            |
| 18228 | WM-CP-SLD     | Slide 30" Adjustable Cable Path - Silver                                                                           |
| 18322 | WM-CP-BCKMT   | Silver Block Mounting Bracket kit