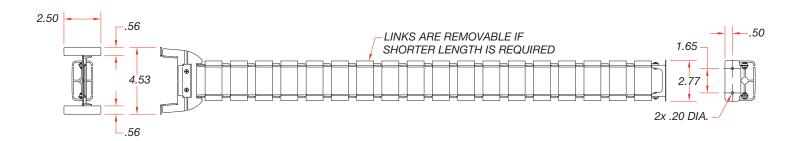

o family of cable management products has expanded with the introduction of the Block and Slide cable pathway solutions. The Block and Slide provide a sleek, modern and easily adjustable wire duct, while simplifying wire management in your workspace. This is an economical and elegant way to route cabling from the underside of your work surface to the floor. Both models feature easy installation and add an aesthetically appealing appearance under any workspace. Manage your cables in-style with the Block and Slide.

### **FEATURES**

- Modern wire duct, perfect for any environment where wire management is needed
- · Sleek design integrates with any aesthetic
- Perfect for height-adjustable desk



















Web: www.fsrinc.com · E-mail: sales@fsrinc.com

# **BLOCK DETAIL DRAWINGS**





# **ORDERING CHART**

| ITEM# | PART#         | DESCRIPTION                                                                                                        |
|-------|---------------|--------------------------------------------------------------------------------------------------------------------|
| 18227 | WM-CP-BCK     | Block 30" Adjustable Cable Path - Silver                                                                           |
| 18586 | WM-CP-BCK-B   | Block 30" Adjustable Cable Path - Black                                                                            |
| 18228 | WM-CP-SLD     | Slide 30" Adjustable Cable Path - Silver                                                                           |
| 18322 | WM-CP-BCKMT   | Silver Block Mounting Bracket kit w