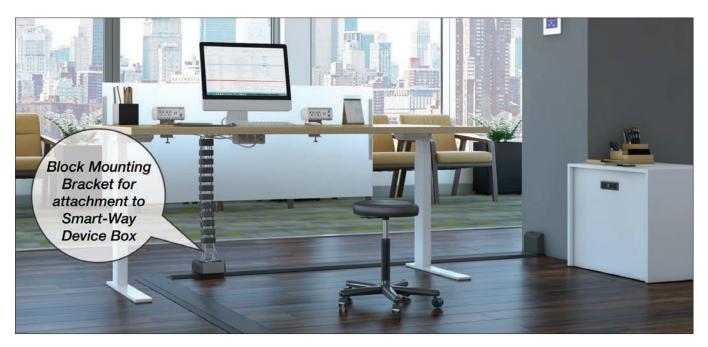

# **ORDERING CHART**

| ITEM# | PART#         | DESCRIPTION                                                                                                        |
|-------|---------------|--------------------------------------------------------------------------------------------------------------------|
| 18227 | WM-CP-BCK     | Block 30" Adjustable Cable Path - Silver                                                                           |
| 18586 | WM-CP-BCK-B   | Block 30" Adjustable Cable Path - Black                                                                            |
| 18228 | WM-CP-SLD     | Slide 30" Adjustable Cable Path - Silver                                                                           |
| 18322 | WM-CP-BCKMT   | Silver Block Mounting Bracket kit with Block under-table channel included for attachment to SW Device Box to table |
| 18587 | WM-CP-BCKMT-B | Black Block Mounting Bracket kit with Block under-table channel included for attachment to SW Device Box to table  |