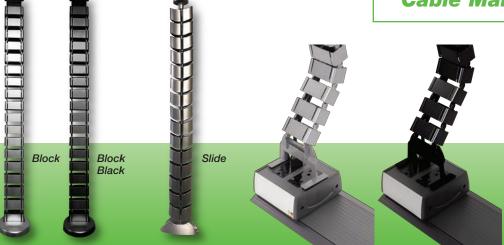

# **Block & Slide Pathways**

Block cable pathway with mount-bracket. (Left Aluminum, Right Black). \*Sold as complete assembled part.

### DESCRIPTION

Our Concertto family of cable management products has expanded with the introduction of the Block and Slide cable pathway solutions. The Block and Slide provide a sleek, modern and easily adjustable wire duct, while simplifying wire management in your workspace. This is an economical and elegant way to route cabling from the underside of your work surface to the floor. Both models feature easy installation and add an aesthetically appealing appearance under any workspace. Manage your cables in-style with the Block and Slide.

### **FEATURES**

- Modern wire duct, perfect for any environment where wire management is needed
- · Sleek design integrates with any aesthetic
- Perfect for height-adjustable desk

Web: www.fsrinc.com · E-mail: sales@fsrinc.com