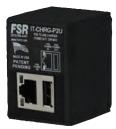

IT-WPCHRG-P2U

1

IT-CHRG-P2U

Using FSR's PoE to USB chargers, you can power and charge USB devices such as an iPad® from a PoE-Ethernet drop without the need for AC line power. The IT-CHRG-P2U "cube style" model can be mounted in a 2-gang wall box behind a wall mounted USB device. Both units emulate the Apple that charging circuit to avoid annoying pop-ups. The IT-WPCHRG-P2U Decora style models fit directly into a standard gang box and are available with black or white cover plates.

#### IT-CHRG-P2U

PoE to USB Universal, Charger Cube