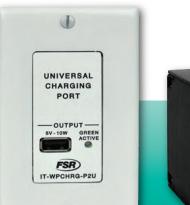

IT-WPCHRG-P2U

1

IT-CHRG-P2U

Using FSR's PoE to USB chargers, you can power and charge USB devices such as an iPad® from a PoE-Ethernet drop without the need for AC line power. The IT-CHRG-P2U "cube style" model can be mounted in a 2-gang wall box behind a wall mounted USB device. Both units emulate the Apple that charging circuit to avoid annoying pop-ups. The IT-WPCHRG-P2U Decora style models fit directly into a standard gang box and are available with black or white cover plates.

The PoE to USB chargers will operate and charge the iPAD®, iPOD®, iPHONE® and most other USB powered devices. The output side is rated at 5VDC@2A/10W and both models derive ample power from a standard PoE network connection.

#### IT-WPCHRG-P2U- (BLK, WHT)

PoE to USB Universal, Charger Wallplate