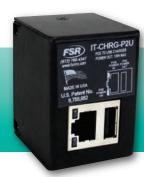

IT-WPCHRG-P2U

1

IT-CHRG-P2U

Using FSR's PoE to USB chargers, you can power and charge USB devices such as an iPad® from a PoE-Ethernet drop without the need for AC line power. The IT-CHRG-P2U "cube style" model can be mounted in a 2-gang wall box behind a wall mounted USB device. Both units emulate the Apple that charging circuit to avoid annoying pop-ups. The IT-WPCHRG-P2U Decora style models fit directly into a standard gang box and are available with black or white cover plates.

The PoE to USB chargers will operate and charge the iPAD®, iPOD®, iPHONE® and most other USB powered devices. The output side is rated at 5VDC@2A/10W and both models derive ample power from a standard PoE network connection.

#### IT-CHRG-P2U

PoE to USB Universal, Charger Cube