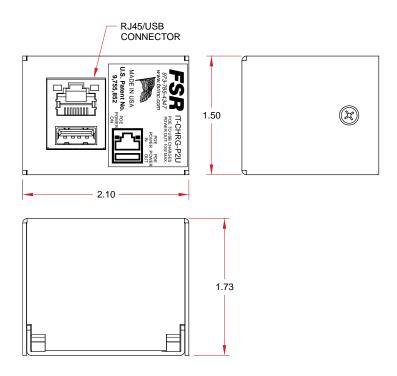

,755,852

## **FEATURES**

- Powers/charges USB devices without an AC line
- Compatible with USB 2.0 and power switch requirements
- Universal USB charger
- Power "ON" indicator
- IEEE 802.3at Type1 Class 0 IEEE 802.3af

## ORDERING INFORMATION

#### IT-CHRG-P2U

PoE to USB Universal, Charger Cube

#### IT-WPCHRG-P2U- (BLK, WHT)

PoE to USB Universal, Charger Wallplate

# OTHER CHARGERS OFFERED

DC powered USB chargers\*



IT-USB-CHRG (BLK, WHT)



(BLK, WHT)



PoE to USB Chargers

SS-USB-CHRG (BLK, WHT)



SS-USB-CHRG-PS6

\*For detailed information see DC Powered USB Chargers spec.

### FSR Inc.

244 Bergen Boulevard, Woodland Park, NJ 07424 Phone: 973.785.4347 · Fax: 973.785.4207

Order Desk: 1-800-332-FSR1

Web: www.fsrinc.com · E-mail: sales@fsrinc.com LIT1407G

# **DIMENSIONS**