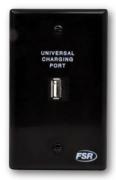

IT-WPCHRG-P2U

1

IT-CHRG-P2U

Using FSR's PoE to USB chargers, you can power and charge USB devices such as an iPad® from a PoE-Ethernet drop without the need for AC line power. The IT-CHRG-P2U "cube style" model can be mounted in a 2-gang wall box behind a wall mounted USB device. Both units emulate the Apple that charging circuit to avoid annoying pop-ups. The IT-WPCHRG-P2U Decora style models fit directly into a standard gang box and are available with black or white cover plates.

#### IT-WPCHRG-P2U- (BLK, WHT)

PoE to USB Universal, Charger Wallplate