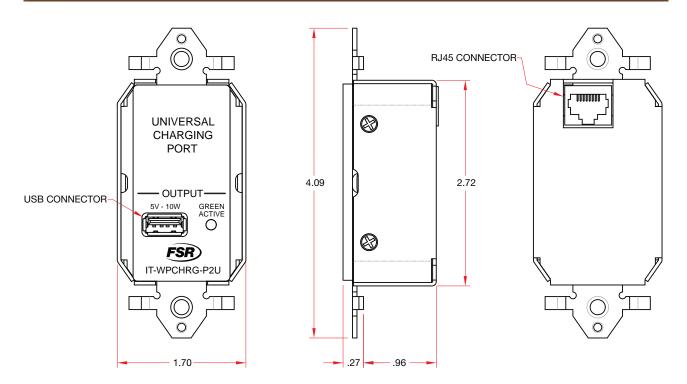

#### IT-WPCHRG-P2U- (BLK, WHT)

PoE to USB Universal, Charger Wallplate

# **DIMENSIONS**