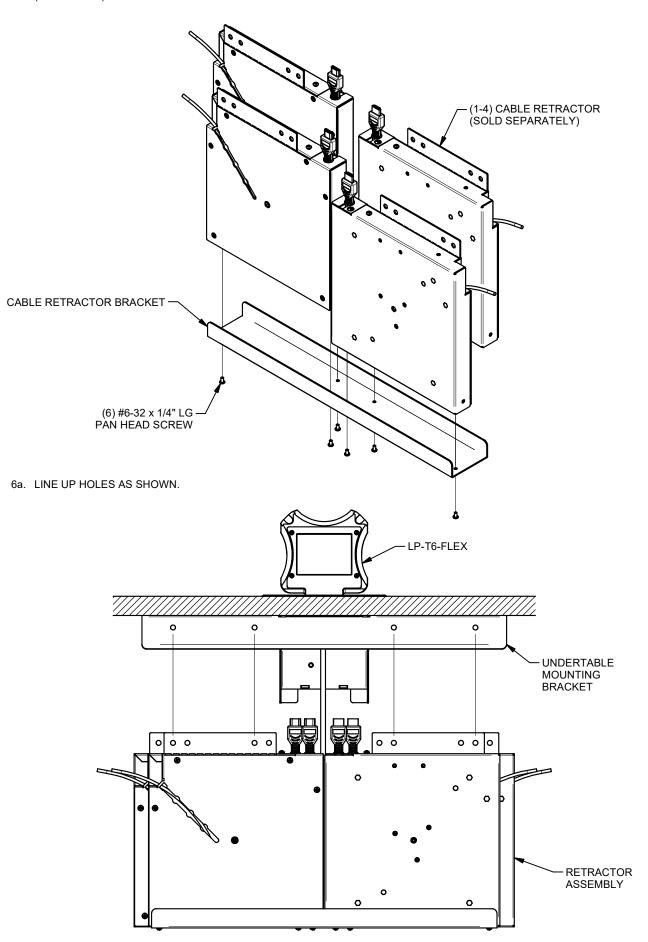

43273 LIT1655

5. INSTALL THE 4 CABLE RETRACTORS (SOLD SEPARATELY) ONTO CABLE RETRACTOR BRACKET (SEE CUSTOMER SPECS). REFERENCE PICTURES BELOW.

## 5. (CONTINUED)