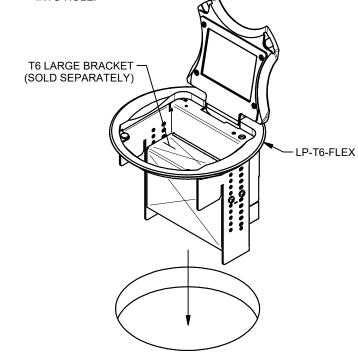

1. DETERMINE LP-T6-FLEX LOCATION AND DRILL 6" HOLE.

3. INSTALL BLANK OR SNAP-IN CONNECTOR (SOLD SEPARATELY) INTO UNDERTABLE MOUNTING BRACKET. INSTALL APPROPRIATE-LENGTH #6-32 THREADED RODS INTO LP-T6-FLEX. SECURE UNDERTABLE MOUNTING BRACKET WITH #6-32 LOCKING NYLON NUTS.