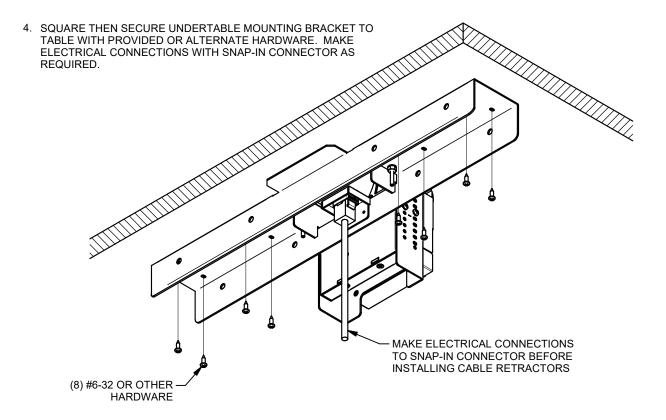

1. DETERMINE LP-T6-FLEX LOCATION AND DRILL 6" HOLE.

3. INSTALL BLANK OR SNAP-IN CONNECTOR (SOLD SEPARATELY) INTO UNDERTABLE MOUNTING BRACKET. INSTALL APPROPRIATE-LENGTH #6-32 THREADED RODS INTO LP-T6-FLEX. SECURE UNDERTABLE MOUNTING BRACKET WITH #6-32 LOCKING NYLON NUTS.