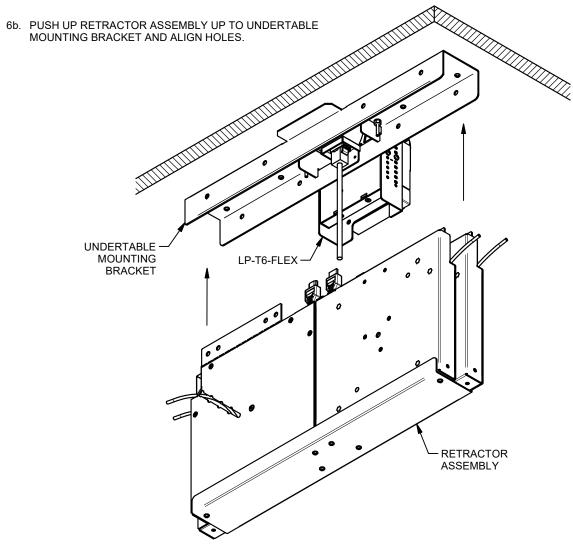

1. DETERMINE LP-T6-FLEX LOCATION AND DRILL 6" HOLE.

3. INSTALL BLANK OR SNAP-IN CONNECTOR (SOLD SEPARATELY) INTO UNDERTABLE MOUNTING BRACKET. INSTALL APPROPRIATE-LENGTH #6-32 THREADED RODS INTO LP-T6-FLEX. SECURE UNDERTABLE MOUNTING BRACKET WITH #6-32 LOCKING NYLON NUTS.