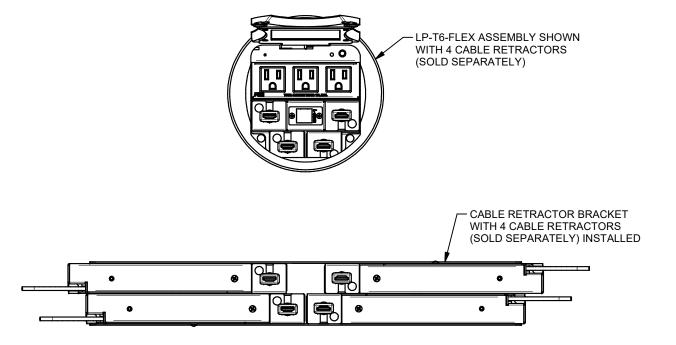

43273 LIT1655

5. INSTALL THE 4 CABLE RETRACTORS (SOLD SEPARATELY) ONTO CABLE RETRACTOR BRACKET (SEE CUSTOMER SPECS). REFERENCE PICTURES BELOW.

## 5. (CONTINUED)