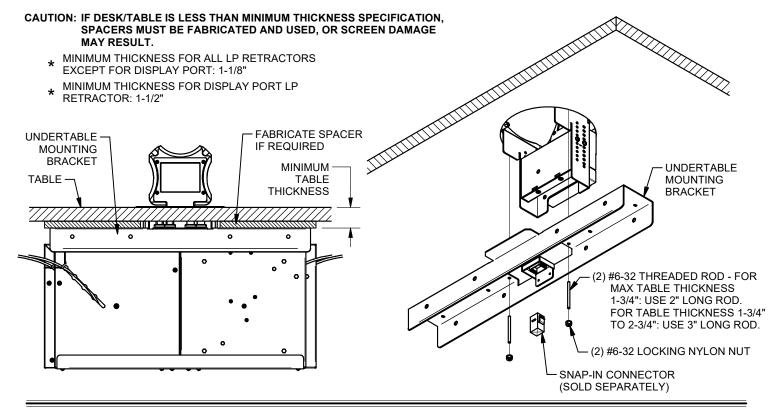

1. DETERMINE LP-T6-FLEX LOCATION AND DRILL 6" HOLE.

3. INSTALL BLANK OR SNAP-IN CONNECTOR (SOLD SEPARATELY) INTO UNDERTABLE MOUNTING BRACKET. INSTALL APPROPRIATE-LENGTH #6-32 THREADED RODS INTO LP-T6-FLEX. SECURE UNDERTABLE MOUNTING BRACKET WITH #6-32 LOCKING NYLON NUTS.