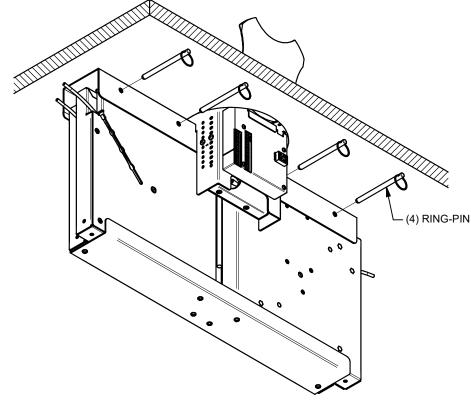

6c. INSERT RING-PIN INTO HOLES TO SECURE RETRACTOR ASSEMBLY IN PLACE (CAN BE INSTALLED FROM THE FRONT IF DESIRED) AND MAKE ELECTRICAL CONNECTIONS AS REQUIRED.

244 Bergen Boulevard, Woodland Park, NJ 07424, Phone: 973.785.4347 - Fax: 973.785.4207