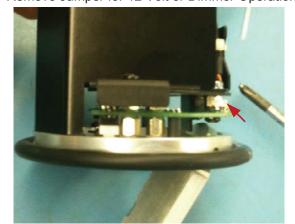

## **LED Brightness Jumper:**

LEDs are Designed for 5 to 12 Volt Operation Remove Jumper for 12 Volt or Dimmer Operation

43970 C-1150