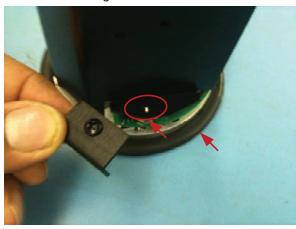

## **LED Brightness Jumper:**

LEDs are Designed for 5 to 12 Volt Operation Remove Jumper for 12 Volt or Dimmer Operation

43970 C-1150