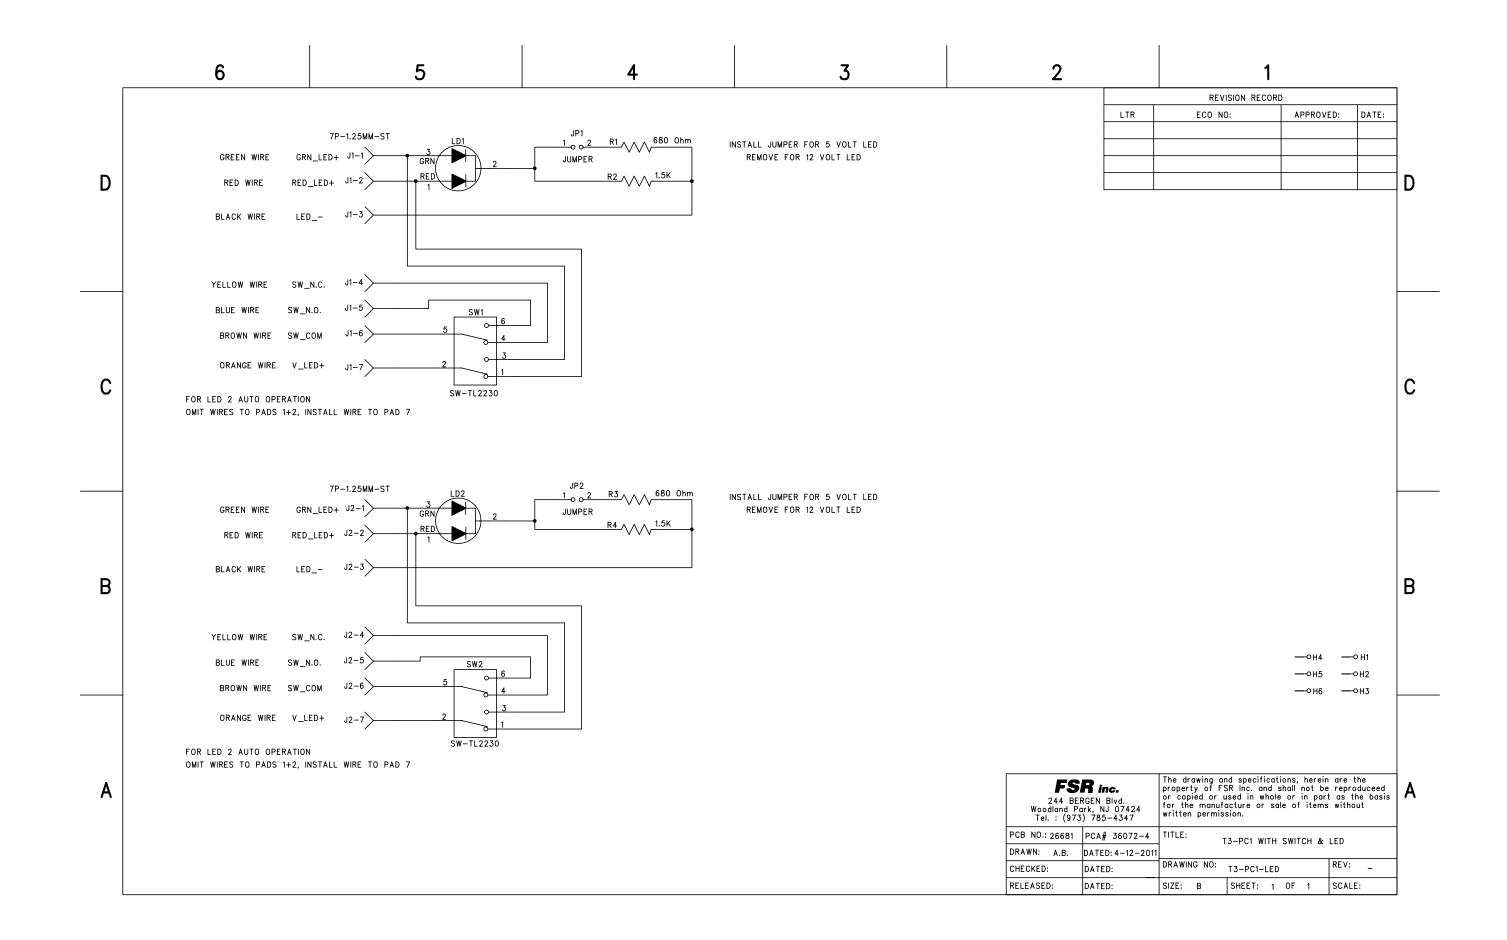

## **LED Brightness Jumper:**

LEDs are Designed for 5 to 12 Volt Operation Remove Jumper for 12 Volt or Dimmer Operation

43970 C-1150