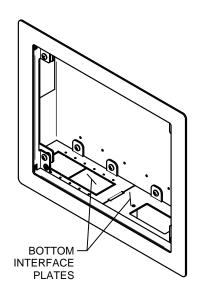

## PWB-450-DM4k CRESTRON BRACKET KIT INSTRUCTIONS

244 Bergen Boulevard, Woodland Park, NJ 07424, Phone: 973.785.4347 - Fax: 973.785.4207

- 1. REMOVE COVER AND RETAIN COVER AND SCREWS FOR REINSTALLTION.
- 2. REMOVE BOTTOM INTERFACE PLATES AND DISCARD.