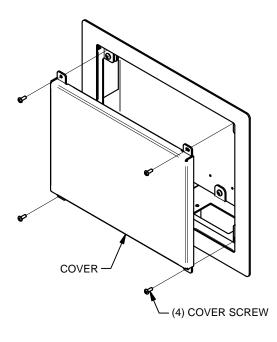

## PWB-450-DM4k CRESTRON BRACKET KIT INSTRUCTIONS

244 Bergen Boulevard, Woodland Park, NJ 07424, Phone: 973.785.4347 - Fax: 973.785.4207

- 1. REMOVE COVER AND RETAIN COVER AND SCREWS FOR REINSTALLTION.
- 2. REMOVE BOTTOM INTERFACE PLATES AND DISCARD.