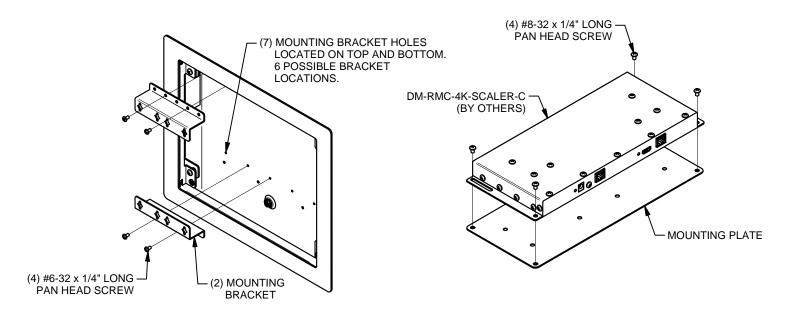

- 3. DETERMINE EQUIPMENT LOCATION AND INSTALL MOUNTING BRACKETS.
- 4. INSTALL UNIT ONTO MOUNTING PLATE.

43229 LIT1582

5. HANG MOUNTING PLATE ASSEMBLY IN BOX AND MAKE ELECTRICAL CONNECTIONS AS REQUIRED. IT MAY BE NECESSARY TO MAKE SOME CONNECTIONS TO THE UNIT BEFORE HANGING UNIT IN BOX. CARE SHOULD BE USED DURING INSTALLATION TO PREVENT DAMAGE TO CABLES/WIRES. REINSTALL COVER. INSERT KEYHOLE STANDOFF INTO KEYHOLE OF LEFT SIDE MOUNTING MOUNTING KEYHOLE **STANDOFF BRACKET** USED **MOUNTING** -PLATE RIGHT SIDE MOUNTING UNIT-**BOTTOM MOUNTING BRACKET SHOWN** 900 **BOX BACK** PANEL **KEYHOLE OPENING** STANDOFF **USED** 2. **INSERT MOUNTING** PLATE INTO WALL BOX AS SHOWN