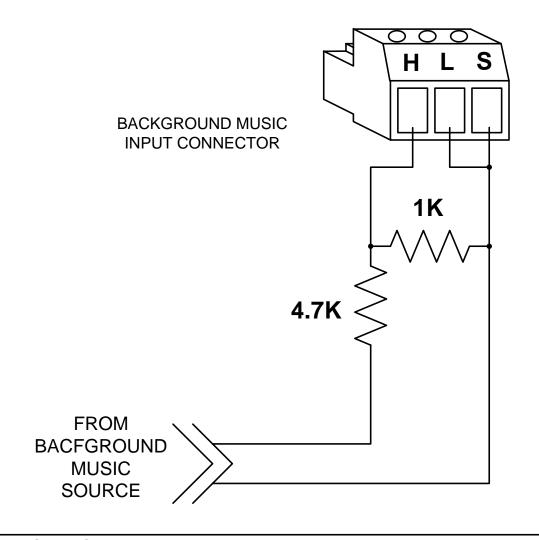

## **ATTENTION**

If your background audio signal is too loud and you cannot resolve the issue by lowering the gain on the amplifier and turning up the mixer, you may insert this audio pad. This audio pad is designed to give you a 16 dB cut in gain when connecting an unbalanced audio source to a background music input on ML-116 Systems. A kit is included with currently ordered ML systems or can be purchased separately under FSR part number 29035. This kit contains enough components for four inputs.

Resistor Color Code

1K Resistor – Brown Black Red Gold 4.7K Resistor – Yellow Violet Red Gold

FSR INC. 244 BERGEN BLVD. WEST PATERSON NJ. 07424 PH: 973-785-4347 FAX: 973-785-4207 WEB: WWW.FSRINC.COM

43808 LIT1158A