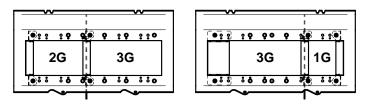

# GANG MOUNTING BRACKET CONFIGURATION

PER CUSTOMER SPECIFICATIONS, CONFIGURE GANG MOUNTING BRACKETS AS SHOWN BELOW AND REASSEMBLE INTO BOX.

## **"5 GANG SIDE" MOUNTING BRACKET CONFIGURATIONS**