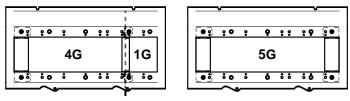

# GANG MOUNTING BRACKET CONFIGURATION

PER CUSTOMER SPECIFICATIONS, CONFIGURE GANG MOUNTING BRACKETS AS SHOWN BELOW AND REASSEMBLE INTO BOX.

## **"5 GANG SIDE" MOUNTING BRACKET CONFIGURATIONS**