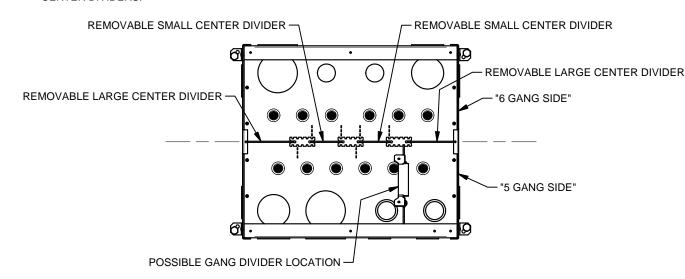

### GANG DIVIDER ASSEMBLY

DIVIDER HOLDER MUST BE ORIENTED AS SHOWN WHEN ATTACHING TO DIVIDERS, IN ORDER TO PROPERLY ASSEMBLE BOX INTERIOR.

## **CENTER DIVIDER CONFIGURATION (NOT APPLICABLE ON 4" BOX)**

SET ASIDE TEMPORARY COVER AND SCREWS FOR POSSIBLE RE-INSTALLATION. REMOVE AND RETAIN GANG MOUNTING BRACKETS AND SCREWS TO CONFIGURE CENTER DIVIDERS.