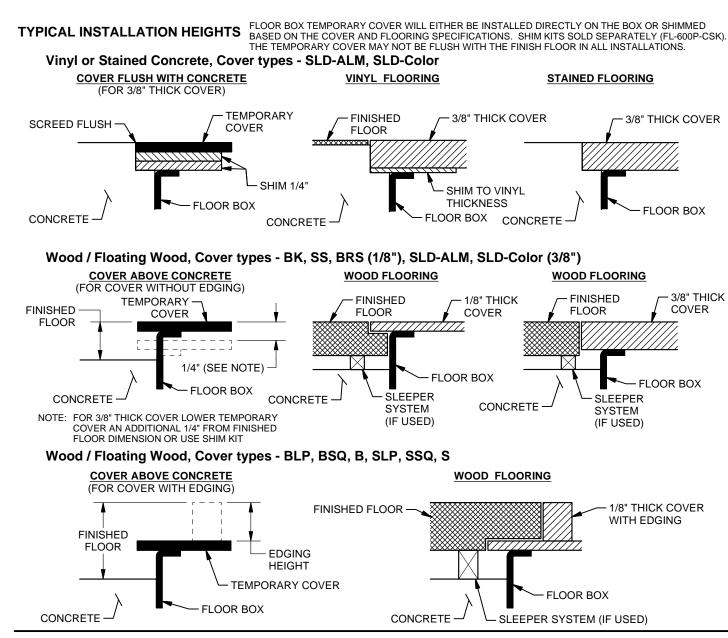

TYPICAL INSTALLATION HEIGHTS FLOOR BOX TEMPORARY COVER WILL EITHER BE INSTALLED DIRECTLY ON THE BOX OR SHIMMED BASED ON THE COVER AND FLOORING SPECIFICATIONS. SHIM KITS SOLD SEPARATELY (FL-600P-CSK). THE TEMPORARY COVER MAY NOT BE FLUSH WITH THE FINISH FLOOR IN ALL INSTALLATIONS. Carpeted or Tile Floors, Cover types - BLP, BSQ, B, SLP, SSQ, S

**BOX INSTALLATION - STEP 2** 

SCREED TO TOP OF BOX SURFACE FOR 3/16" THICK CARPET/FLOORING OR SPECIFIC HEIGHT TO ALLOW FOR THICKER FINISHED FLOOR MATERIAL. HAND TROWELING RECOMMENDED NEAR BOX EDGES. BOX HAS NO HEIGHT ADJUSTMENT AFTER CONCRETE POUR.