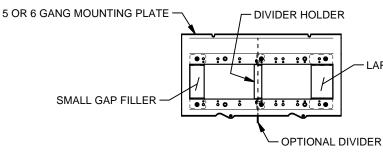

### GANG DIVIDER ASSEMBLY

DIVIDER HOLDER MUST BE ORIENTED AS SHOWN WHEN ATTACHING TO DIVIDERS, IN ORDER TO PROPERLY ASSEMBLE BOX INTERIOR.

# GANG MOUNTING BRACKET CONFIGURATION

PER CUSTOMER SPECIFICATIONS, CONFIGURE GANG MOUNTING BRACKETS AS SHOWN BELOW AND REASSEMBLE INTO BOX.