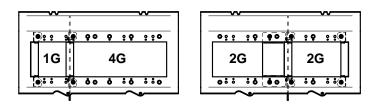

# GANG MOUNTING BRACKET CONFIGURATION

PER CUSTOMER SPECIFICATIONS, CONFIGURE GANG MOUNTING BRACKETS AS SHOWN BELOW AND REASSEMBLE INTO BOX.

## **"5 GANG SIDE" MOUNTING BRACKET CONFIGURATIONS**