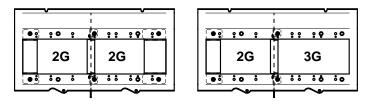

MAY NOT BE FLUSH WITH THE FINISH FLOOR IN ALL INSTALLATIONS. Carpeted or Tile Floors, Cover types - BLP, BSQ, B, SLP, SSQ, S



**BOX INSTALLATION - STEP 2** 

SCREED TO TOP OF BOX SURFACE FOR 3/16" THICK CARPET/FLOORING OR SPECIFIC HEIGHT TO ALLOW FOR THICKER FINISHED FLOOR MATERIAL. HAND TROWELING RECOMMENDED NEAR BOX EDGES. BOX HAS NO HEIGHT ADJUSTMENT AFTER CONCRETE POUR.





## **CENTER DIVIDER CONFIGURATION (NOT APPLICABLE ON 4" BOX)**

SET ASIDE TEMPORARY COVER AND SCREWS FOR POSSIBLE RE-INSTALLATION. REMOVE AND RETAIN GANG MOUNTING BRACKETS AND SCREWS TO CONFIGURE CENTER DIVIDERS.



# GANG MOUNTING BRACKET CONFIGURATION

PER CUSTOMER SPECIFICATIONS, CONFIGURE GANG MOUNTING BRACKETS AS SHOWN BELOW AND REASSEMBLE INTO BOX.



## **"5 GANG SIDE" MOUNTING BRACKET CONFIGURATIONS**





## **"6 GANG SIDE" MOUNTING BRACKET CONFIGURATIONS**











LARGE GAP FILLER