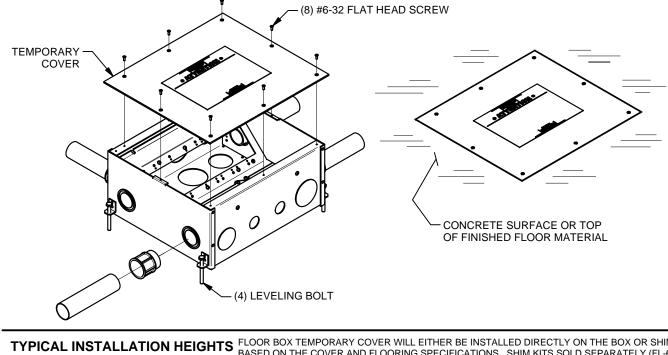

## **BOX INSTALLATION - STEP 1**

LOCATE AND POSITION BOX IN ACCORDANCE WITH FLOOR PLANS. TOP SURFACE OF TEMPORARY COVER MUST BE SET TO MATCH THE HEIGHT OF THE FINISHED FLOOR - ie STONE, WOOD OR CONCRETE - SEE TYPICAL INSTALLATION HEIGHTS. LEVEL AND ANCHOR BOX AS REQUIRED. USE SCREWS, NAILS, OR WIRE TO PREVENT BOX FROM FLOATING DURING POUR. REMOVE AND RETAIN TEMPORARY COVER AND SCREWS. ROUTE CONDUITS TO BOX AS REQUIRED. GANG BRACKET SCREWS MUST BE IN PLACE AND BOTTOMED TO ENSURE SCREW VOIDS AFTER POUR. PLACE THIS INSTALLATION GUIDE BACK INTO BOX, ALONG WITH ALL SUPPLIED ITEMS, AND REINSTALL TEMPORARY COVER.

TYPICAL INSTALLATION HEIGHTS FLOOR BOX TEMPORARY COVER WILL EITHER BE INSTALLED DIRECTLY ON THE BOX OR SHIMMED BASED ON THE COVER AND FLOORING SPECIFICATIONS. SHIM KITS SOLD SEPARATELY (FL-600P-CSK). THE TEMPORARY COVER MAY NOT BE FLUSH WITH THE FINISH FLOOR IN ALL INSTALLATIONS. Carpeted or Tile Floors, Cover types - BLP, BSQ, B, SLP, SSQ, S

**BOX INSTALLATION - STEP 2** 

SCREED TO TOP OF BOX SURFACE FOR 3/16" THICK CARPET/FLOORING OR SPECIFIC HEIGHT TO ALLOW FOR THICKER FINISHED FLOOR MATERIAL. HAND TROWELING RECOMMENDED NEAR BOX EDGES. BOX HAS NO HEIGHT ADJUSTMENT AFTER CONCRETE POUR.