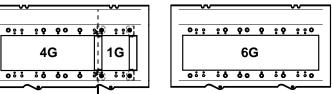

# GANG MOUNTING BRACKET CONFIGURATION

PER CUSTOMER SPECIFICATIONS, CONFIGURE GANG MOUNTING BRACKETS AS SHOWN BELOW AND REASSEMBLE INTO BOX.

## **"6 GANG SIDE" MOUNTING BRACKET CONFIGURATIONS**

LARGE GAP FILLER