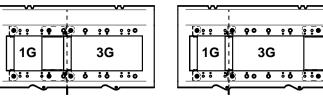

ONS. Carpeted or Tile Floors, Cover types - BLP, BSQ, B, SLP, SSQ, S



**BOX INSTALLATION - STEP 2** 

SCREED TO TOP OF BOX SURFACE FOR 3/16" THICK CARPET/FLOORING OR SPECIFIC HEIGHT TO ALLOW FOR THICKER FINISHED FLOOR MATERIAL. HAND TROWELING RECOMMENDED NEAR BOX EDGES. BOX HAS NO HEIGHT ADJUSTMENT AFTER CONCRETE POUR.





## **CENTER DIVIDER CONFIGURATION (NOT APPLICABLE ON 4" BOX)**

SET ASIDE TEMPORARY COVER AND SCREWS FOR POSSIBLE RE-INSTALLATION. REMOVE AND RETAIN GANG MOUNTING BRACKETS AND SCREWS TO CONFIGURE CENTER DIVIDERS.



# GANG MOUNTING BRACKET CONFIGURATION

PER CUSTOMER SPECIFICATIONS, CONFIGURE GANG MOUNTING BRACKETS AS SHOWN BELOW AND REASSEMBLE INTO BOX.



## **"5 GANG SIDE" MOUNTING BRACKET CONFIGURATIONS**





## **"6 GANG SIDE" MOUNTING BRACKET CONFIGURATIONS**











LARGE GAP FILLER