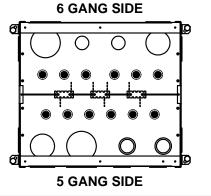

# GANG MOUNTING BRACKET CONFIGURATION

PER CUSTOMER SPECIFICATIONS, CONFIGURE GANG MOUNTING BRACKETS AS SHOWN BELOW AND REASSEMBLE INTO BOX.

## **"5 GANG SIDE" MOUNTING BRACKET CONFIGURATIONS**

## **"6 GANG SIDE" MOUNTING BRACKET CONFIGURATIONS**

LARGE GAP FILLER