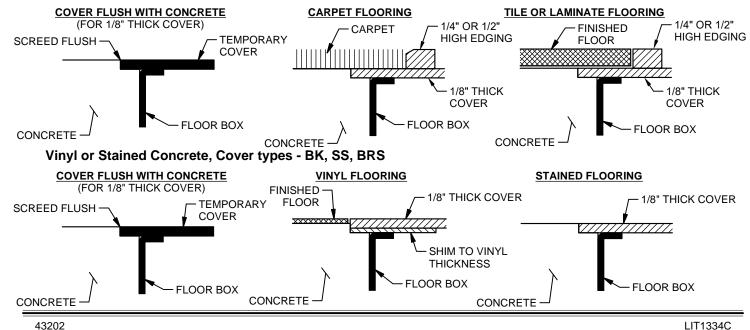

TYPICAL INSTALLATION HEIGHTS FLOOR BOX TEMPORARY COVER WILL EITHER BE INSTALLED DIRECTLY ON THE BOX OR SHIMMED BASED ON THE COVER AND FLOORING SPECIFICATIONS. SHIM KITS SOLD SEPARATELY (FL-600P-CSK). THE TEMPORARY COVER MAY NOT BE FLUSH WITH THE FINISH FLOOR IN ALL INSTALLATIONS. Carpeted or Tile Floors, Cover types - BLP, BSQ, B, SLP, SSQ, S

**BOX INSTALLATION - STEP 2** 

SCREED TO TOP OF BOX SURFACE FOR 3/16" THICK CARPET/FLOORING OR SPECIFIC HEIGHT TO ALLOW FOR THICKER FINISHED FLOOR MATERIAL. HAND TROWELING RECOMMENDED NEAR BOX EDGES. BOX HAS NO HEIGHT ADJUSTMENT AFTER CONCRETE POUR.