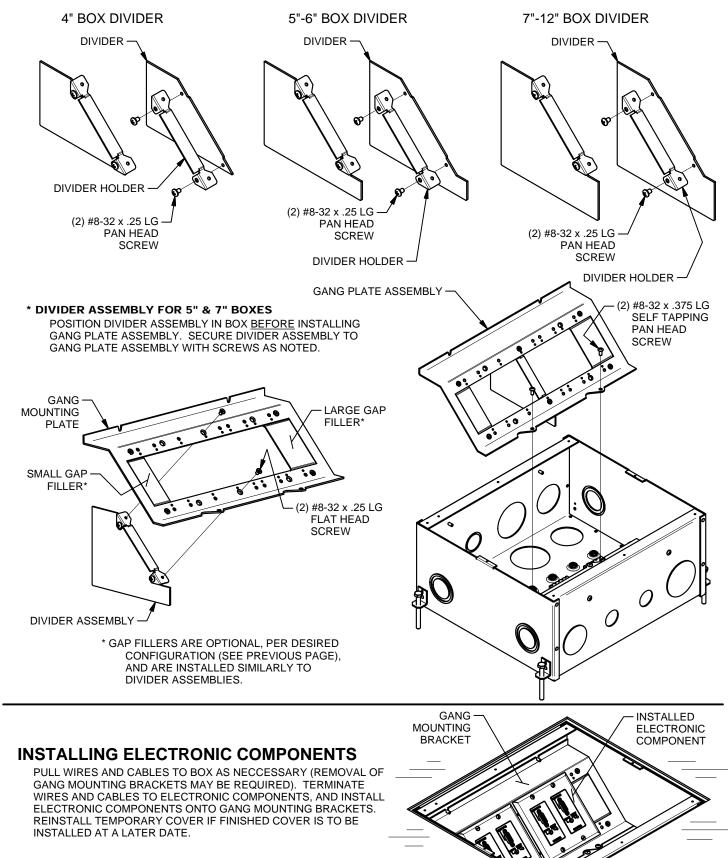

### GANG DIVIDER ASSEMBLY

DIVIDER HOLDER MUST BE ORIENTED AS SHOWN WHEN ATTACHING TO DIVIDERS, IN ORDER TO PROPERLY ASSEMBLE BOX INTERIOR.

## **CENTER DIVIDER CONFIGURATION (NOT APPLICABLE ON 4" BOX)**

SET ASIDE TEMPORARY COVER AND SCREWS FOR POSSIBLE RE-INSTALLATION. REMOVE AND RETAIN GANG MOUNTING BRACKETS AND SCREWS TO CONFIGURE CENTER DIVIDERS.

# GANG MOUNTING BRACKET CONFIGURATION

PER CUSTOMER SPECIFICATIONS, CONFIGURE GANG MOUNTING BRACKETS AS SHOWN BELOW AND REASSEMBLE INTO BOX.