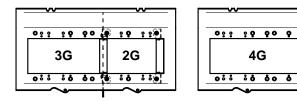

### GANG DIVIDER ASSEMBLY

DIVIDER HOLDER MUST BE ORIENTED AS SHOWN WHEN ATTACHING TO DIVIDERS, IN ORDER TO PROPERLY ASSEMBLE BOX INTERIOR.