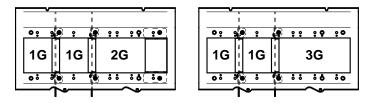

## **"5 GANG SIDE" MOUNTING BRACKET CONFIGURATIONS**

## **"6 GANG SIDE" MOUNTING BRACKET CONFIGURATIONS**

LARGE GAP FILLER