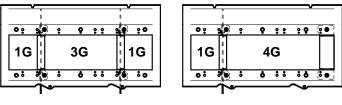

# GANG MOUNTING BRACKET CONFIGURATION

PER CUSTOMER SPECIFICATIONS, CONFIGURE GANG MOUNTING BRACKETS AS SHOWN BELOW AND REASSEMBLE INTO BOX.

## **"6 GANG SIDE" MOUNTING BRACKET CONFIGURATIONS**

LARGE GAP FILLER