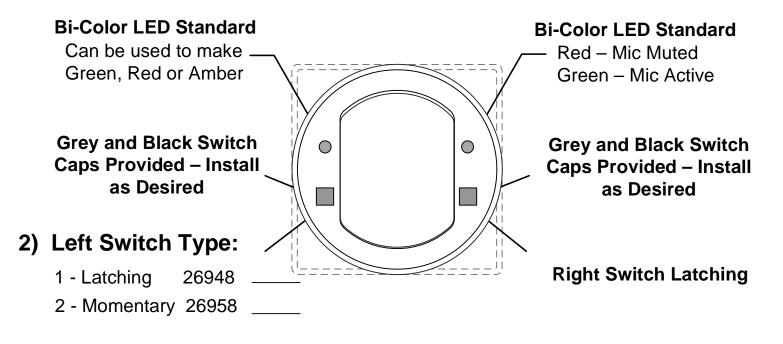

## **Customer Configured**

**Built in Mute Circuit** 

3) Connector Type: 3 Pin Female XLR